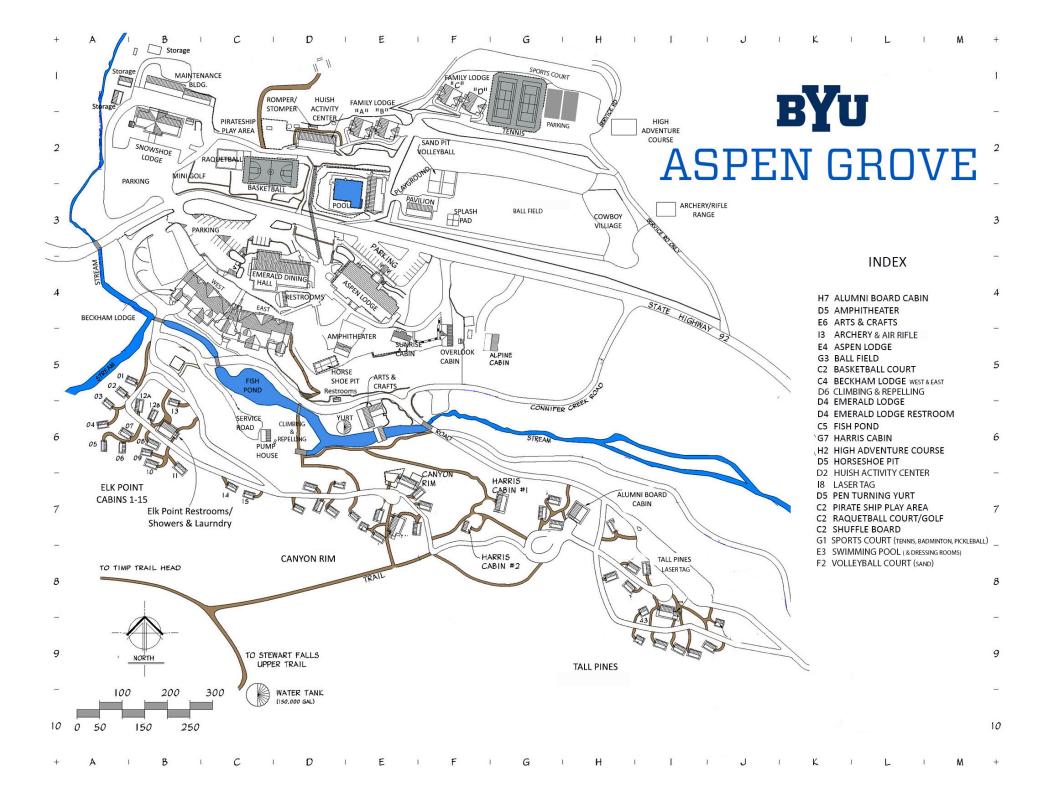

## **Teen Winter Retreat - "Happily Ever After"**

| Time           | Friday, January 20, 2023                                                                               |                             |        |                                           |                |                 |  |
|----------------|--------------------------------------------------------------------------------------------------------|-----------------------------|--------|-------------------------------------------|----------------|-----------------|--|
| 4-4:25 pm      | Registration / Check-in - Take gear to room – Timpanogos Rooms all together                            |                             |        |                                           |                |                 |  |
| 4:30-5:00 pm   | Get Acquainted Games                                                                                   |                             |        | Adult Meeting – Beckham East 3 lobby 5 pm |                |                 |  |
| 5:00-5:25 pm   | Welcome/Pledges/Housekeeping items/ Rules Skits/ Introduction 5 love languages test - Timpanogos Rooms |                             |        |                                           |                |                 |  |
| 5:30-6:10 pm   | Dinner – Emerald Dining Hall                                                                           |                             |        |                                           |                |                 |  |
| '              | Workshop Rotation – Rooms separated                                                                    |                             |        |                                           |                |                 |  |
| Room:          | Timp C                                                                                                 | Timp B                      |        | mp A                                      | Beckham East 3 | Beckham East 2  |  |
|                | Acts of Service                                                                                        | Words of Affirmation        | Physic | cal Touch                                 | Quality Time   | Receiving Gifts |  |
| 6:15-6:55 pm   | Yellow                                                                                                 | Blue                        |        | Red                                       | Purple         | Green           |  |
| 7:00-7:40 pm   | Green                                                                                                  | Yellow                      | Е      | Blue                                      | Red            | Purple          |  |
| 7:45-8:30 pm   | Purple                                                                                                 | Green                       | Ye     | ellow                                     | Blue           | Red             |  |
| 8:30-10:00 pm  | Dance – Emerald Dining Hall                                                                            |                             |        |                                           |                |                 |  |
| 10:05-10:45 pm | Speed Dating - Timpanogos Rooms                                                                        |                             |        |                                           |                |                 |  |
| 11:15 pm       | Lights Out                                                                                             |                             |        |                                           |                |                 |  |
|                | Saturday, January 21, 2023                                                                             |                             |        |                                           |                |                 |  |
| 7:00 am        | Rise & Shine                                                                                           |                             |        |                                           |                |                 |  |
| 7:45-8:15 am   | Breakfast – Emerald Dining Hall                                                                        |                             |        |                                           |                |                 |  |
|                | Activity Rotation                                                                                      |                             |        |                                           |                |                 |  |
|                | Activity 1                                                                                             |                             |        | Activity 2                                |                |                 |  |
| 8:30-10:30 am  | Head & Heart                                                                                           |                             |        | Hands & Health                            |                |                 |  |
| 10:30-12:30 pm | Hands & Health Head & Heart                                                                            |                             |        |                                           |                |                 |  |
| 12:45-1:15 pm  |                                                                                                        | Lunch - Emerald Dining Hall |        |                                           |                |                 |  |
|                | Workshop Rotation Continued                                                                            |                             |        |                                           |                |                 |  |
| Room:          | Timp C                                                                                                 | Timp B                      |        |                                           | Beckham East 3 | Beckham East 2  |  |
|                | Acts of Service                                                                                        | Words of Affirmation        |        |                                           | Quality Time   | Receiving Gifts |  |
| 1:20-2:00 am   | Red                                                                                                    | Purple                      | Green  |                                           | Yellow         | Blue            |  |
| 2:05-2:50 am   | Blue                                                                                                   | Red                         | Purple |                                           | Green          | Yellow          |  |
| 2:55 - 3:30    | Awkward Games - Collegiate 4-H Timpanogos Rooms all together                                           |                             |        |                                           |                |                 |  |
| 3:35-4:15      | Dating Panel - Collegiate 4-H Timpanogos Rooms all together                                            |                             |        |                                           |                |                 |  |
| 4:15-4:30      | Clean out Rooms and Check Out                                                                          |                             |        |                                           |                |                 |  |