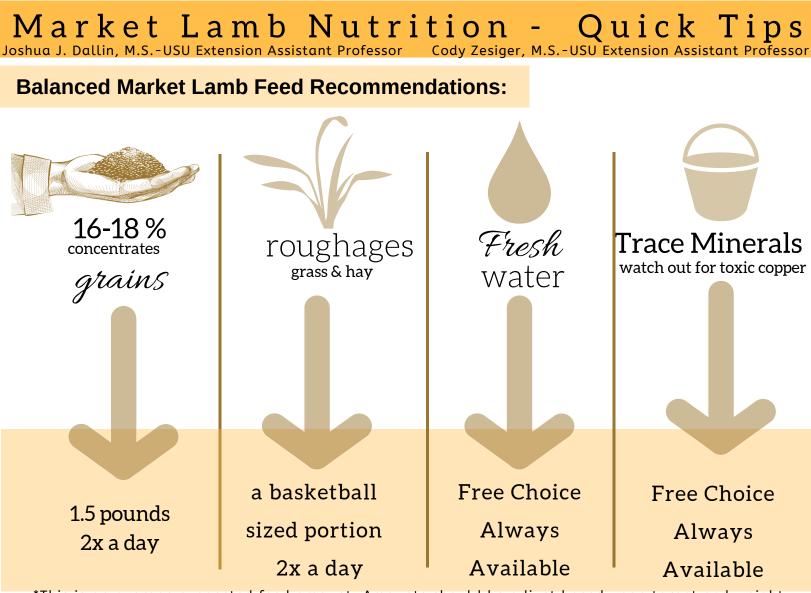

\*This is an average suggested feed amount. Amounts should be adjust based upon target end weight.

Online Sheep Weight Calculator:

https://extension.usu.edu/4H-Livestock-Calculator/sheep-weight-calculator