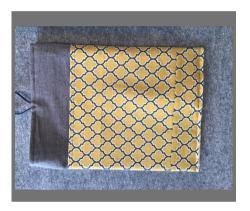

# **Ipad** cover

A beginners project (ipad 7 - 7" x 10")

### Fabric #1 (front and back)

• (2) 8 1/2" x 11"

# Fabric #3 (pocket)

• (1) 8 1/2" x 16 1/2"