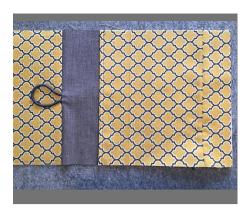

### Fabric #1 (front and back)

• (2) 8 1/2" x 11"

# Fabric #3 (pocket)

• (1) 8 1/2" x 16 1/2"