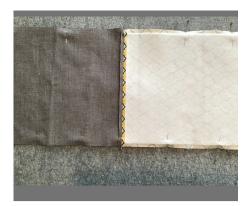

# **ASSEMBLY INSTRUCTIONS**

1. Fold pocket piece in half and top stitch 1/4" from folded edge.

2. Press fusible fleece onto back of lining fabric.

3. Pin folded hair elastic into middle of one top end of lining fabric. With right sides together, pin lining and front/back fabrics together. Sew using a 1/4" seam.