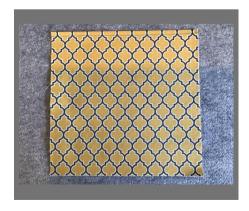

# **Ipad** cover

A beginners project (ipad 7 - 7" x 10")

### Fabric #1 (front and back)

• (2) 8 1/2" x 11"