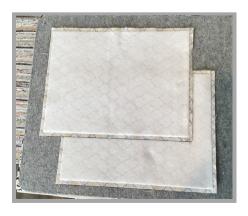

### Fabric #1 (front and back)

• (2) 8 1/2" x 11"

#### Fabric # 2 (lining)

• (2) 8 1/2" X 11"