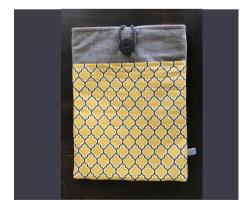

11. Turn pocket to front of cover. Now, the bottom seam will be hidden Inside the pocket. Sew on button.

Instructions for making any size device cover:

- 1. Using a measuring tape, measure around device (width and height).
- 2. Take each of those measurements and divide that number in half. Then, add 1 1/4". This will be your front/back and lining measurements (width and height).
- 3. For the fusible fleece measurement, add 3/4" to the divided in half number.
- 4. For pocket, use the adjusted width measurement (same as width for other pieces). Then, measure how high it will be on front Double that number and add 1/2".
- 5. Follow directions for ipad cover.