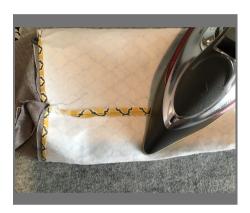

4. Press seams open.

5. Place the pocket piece on the back piece with the hair tie.

6. Now, place the front/lining piece on top of the pocket and back lining piece. Match the lining side to the lining side and the front side to the back side. Insert folded ribbon under the pocket about 2" up from bottom.

7. Pin both long sides together.

Match seams. Sew, using 1/4" seam allowance.

8. Press seams open,.

9. Turn out and press top edge. Top stitch 1/4" from edge. Pin bottom edge and sew 1/4".

10. Trim bottom edge corners.