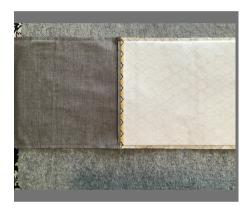

# **ASSEMBLY INSTRUCTIONS**

1. Fold pocket piece in half and top stitch 1/4" from folded edge.

2. Press fusible fleece onto back of lining fabric.

3. Pin folded hair elastic into middle of one top end of lining fabric. With right sides together, pin lining and front/back fabrics together. Sew using a 1/4" seam.

4. Press seams open.

5. Place the pocket piece on the back piece with the hair tie.

6. Now, place the front/lining piece on top of the pocket and back lining piece. Match the lining side to the lining side and the front side to the back side. Insert folded ribbon under the pocket about 2" up from bottom.