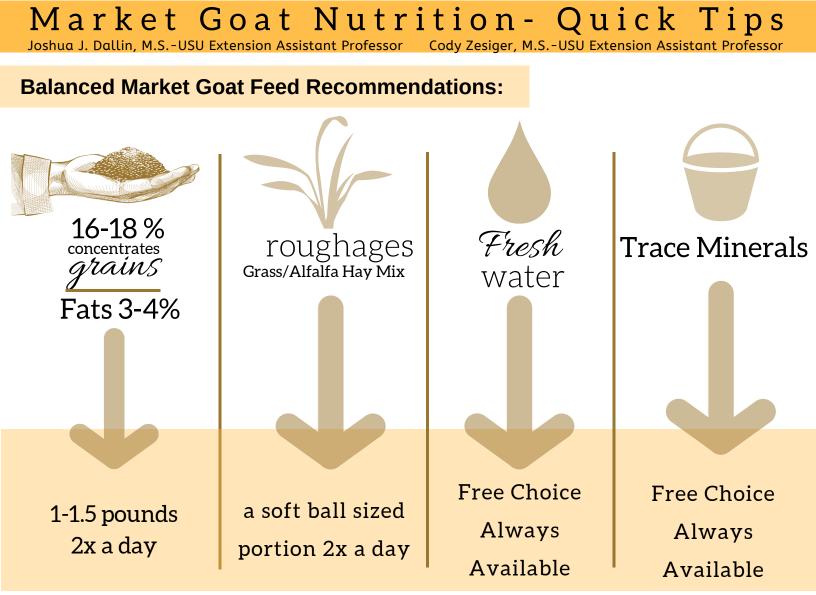

\*This is an average suggested feed amount. Amounts should be adjust based upon target end weight.

**Target Weight** 

Weigh your feed. It is important that your animal is on a regular deworming schedule