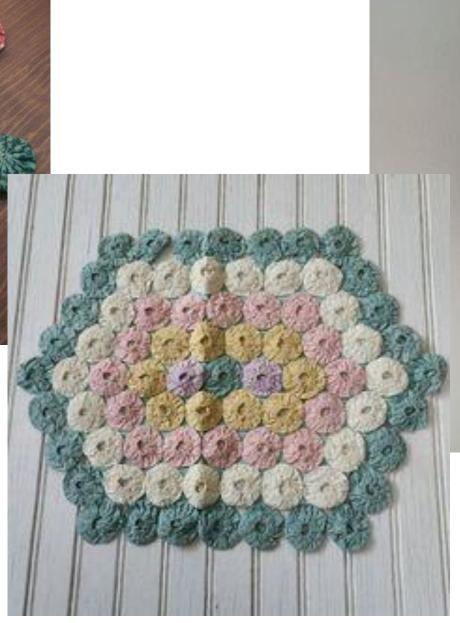

5 mm)















Finished size: 1 5/8 x 1 3/4" approx.

Finished size approx. 1-1/4" x 1-1/4"









### **CUTE QUICK & EASY PROJECTS**





























#### **YO-YO PINS**















## FASHION





































#### HAIR ACCESSORIES

















## JEWELRY

















# **BOOK MARKS**























#### PILLOW CASE





### HOLIDAY DECORATIONS



















### GARLANDS







### PATCHWORK







## YO YO FLOWERS























## PILLOW































## FRAME



SIND





#### WALL HANGINGS











#### FABRIC VARIATION

































## BASKETS

































### WREATHS





# PINCUSHIONS





YO-YO PINCUSHIONS 1J845











### TABLE TOPERS

















## TABLE RUNNERS









### NAPKIN RINGS

## HAND TOWELS













# LAMP SHADES















# DOLL QUILTS



### HOW TO CONNECT YO YO'S