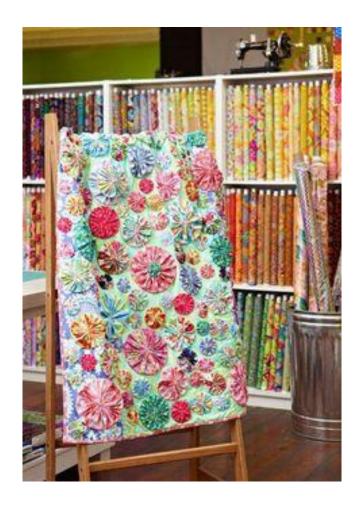

easy

CLOVER MEG. CO., LED. ....

Clover

Birds and GEST way nake beoutiful yo-yos!

eate beautiful

Actual size finited size spress, titule pr (45 a 75 mm)















Finished size: 1 5/8 x 1 3/4" approx.

Finished size approx. 1-1/4" x 1-1/4"









### **CUTE QUICK & EASY PROJECTS**





























#### **YO-YO PINS**















## FASHION





































#### HAIR ACCESSORIES

















## JEWELRY

















# **BOOK MARKS**























#### PILLOW CASE





### HOLIDAY DECORATIONS



















### GARLANDS







### PATCHWORK







## YO YO FLOWERS























## PILLOW































## FRAME



SIND





#### WALL HANGINGS











#### FABRIC VARIATION

































## BASKETS

































### WREATHS





# PINCUSHIONS





YO-YO PINCUSHIONS 1J845











### TABLE TOPERS

















## TABLE RUNNERS









### NAPKIN RINGS

## HAND TOWELS













# LAMP SHADES















# DOLL QUILTS



### HOW TO CONNECT YO YO'S