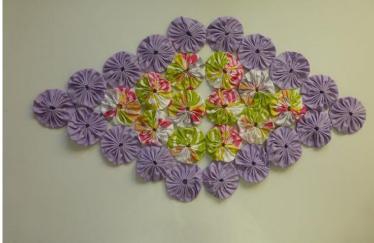

pr (45 a 75 mm)















Finished size: 1 5/8 x 1 3/4" approx.

Finished size approx. 1-1/4" x 1-1/4"









### **CUTE QUICK & EASY PROJECTS**





























#### **YO-YO PINS**















## FASHION





































#### HAIR ACCESSORIES

















## JEWELRY

















# **BOOK MARKS**























#### PILLOW CASE





### HOLIDAY DECORATIONS



















### GARLANDS







### PATCHWORK







## YO YO FLOWERS























## PILLOW































## FRAME



SIND





#### WALL HANGINGS











#### FABRIC VARIATION

































## BASKETS

































### WREATHS





# PINCUSHIONS





YO-YO PINCUSHIONS 1J845











### TABLE TOPERS

















## TABLE RUNNERS









### NAPKIN RINGS

## HAND TOWELS













# LAMP SHADES















# DOLL QUILTS



### HOW TO CONNECT YO YO'S