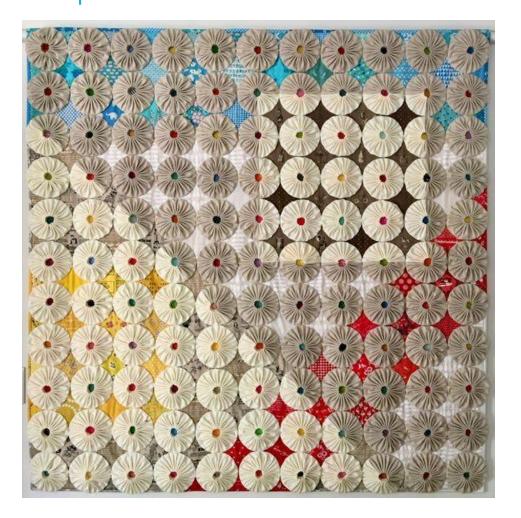

#### HAND SEWING YO-YO'S









"OUICK" YO-YO MAKER FANELE DE 10-10 - RAPEO" TAPOO" IKADE NAVARCENTO TOS IO O SCIENTIONE ENPEOT

Quick & easy

CLOVER MEG. CO., LED. ....

Clover

Birds and GEST way nake beoutiful yo-yos!

eate beautiful

Actual size finited size spress, titule pr (45 a 75 mm)















Finished size: 1 5/8 x 1 3/4" approx.

Finished size approx. 1-1/4" x 1-1/4"









### **CUTE QUICK & EASY PROJECTS**





























#### **YO-YO PINS**















## FASHION





































#### HAIR ACCESSORIES

















## JEWELRY

















# **BOOK MARKS**























#### PILLOW CASE





### HOLIDAY DECORATIONS



















### GARLANDS







### PATCHWORK







## YO YO FLOWERS























## PILLOW































## FRAME



SIND





#### WALL HANGINGS











#### FABRIC VARIATION

































## BASKETS

































### WREATHS





# PINCUSHIONS





YO-YO PINCUSHIONS 1J845











### TABLE TOPERS

















## TABLE RUNNERS









### NAPKIN RINGS

## HAND TOWELS













# LAMP SHADES















# DOLL QUILTS



### HOW TO CONNECT YO YO'S