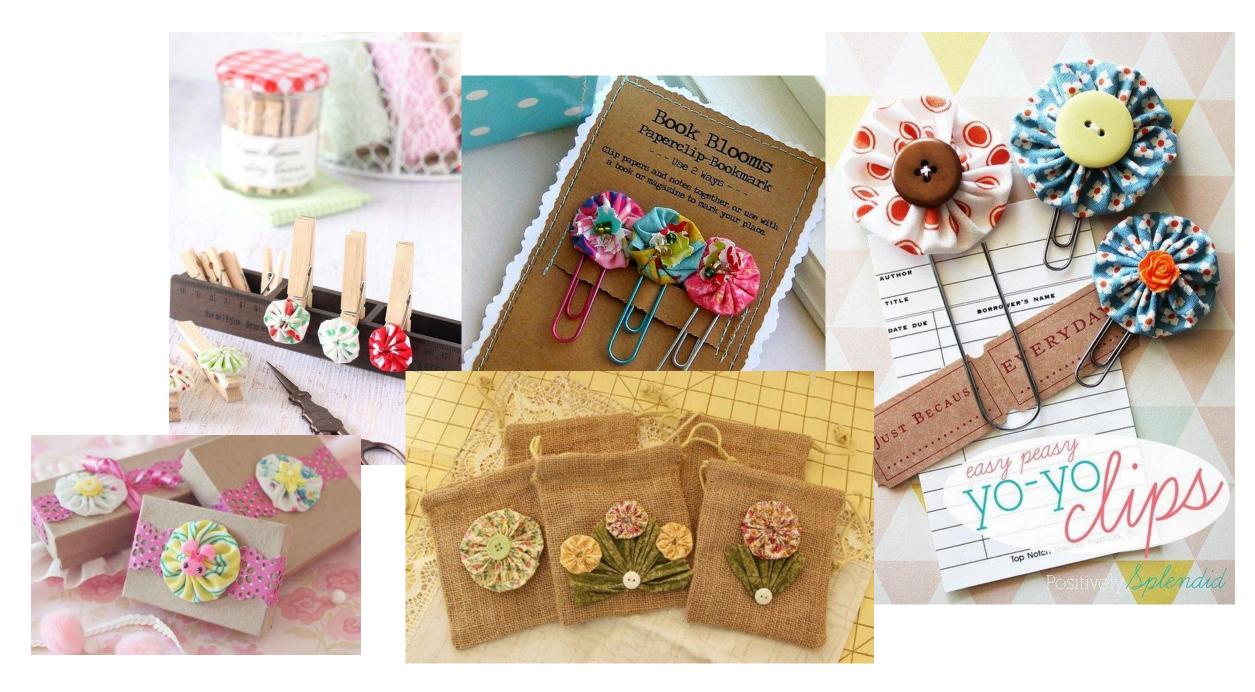

#### HAND SEWING YO-YO'S









"OUICK" YO-YO MAKER FANELE DE 10-10 - RAPEO" TAPOO" IKADE NAVARCENTO TOS IO O SCIENTIONE ENPEOT

Quick & easy

CLOVER MEG. CO., LED. ....

Clover

Birds and GEST way nake beoutiful yo-yos!

eate beautiful

Actual size finited size spress, titule pr (45 a 75 mm)















Finished size: 1 5/8 x 1 3/4" approx.

Finished size approx. 1-1/4" x 1-1/4"









### **CUTE QUICK & EASY PROJECTS**





























#### **YO-YO PINS**















## FASHION





































#### HAIR ACCESSORIES

















## JEWELRY

















# **BOOK MARKS**























#### PILLOW CASE





### HOLIDAY DECORATIONS



















### GARLANDS







### PATCHWORK







## YO YO FLOWERS























## PILLOW































## FRAME



SIND





#### WALL HANGINGS











#### FABRIC VARIATION

































## BASKETS

































### WREATHS





# PINCUSHIONS





YO-YO PINCUSHIONS 1J845











### TABLE TOPERS

















## TABLE RUNNERS









### NAPKIN RINGS

## HAND TOWELS













# LAMP SHADES















# DOLL QUILTS



### HOW TO CONNECT YO YO'