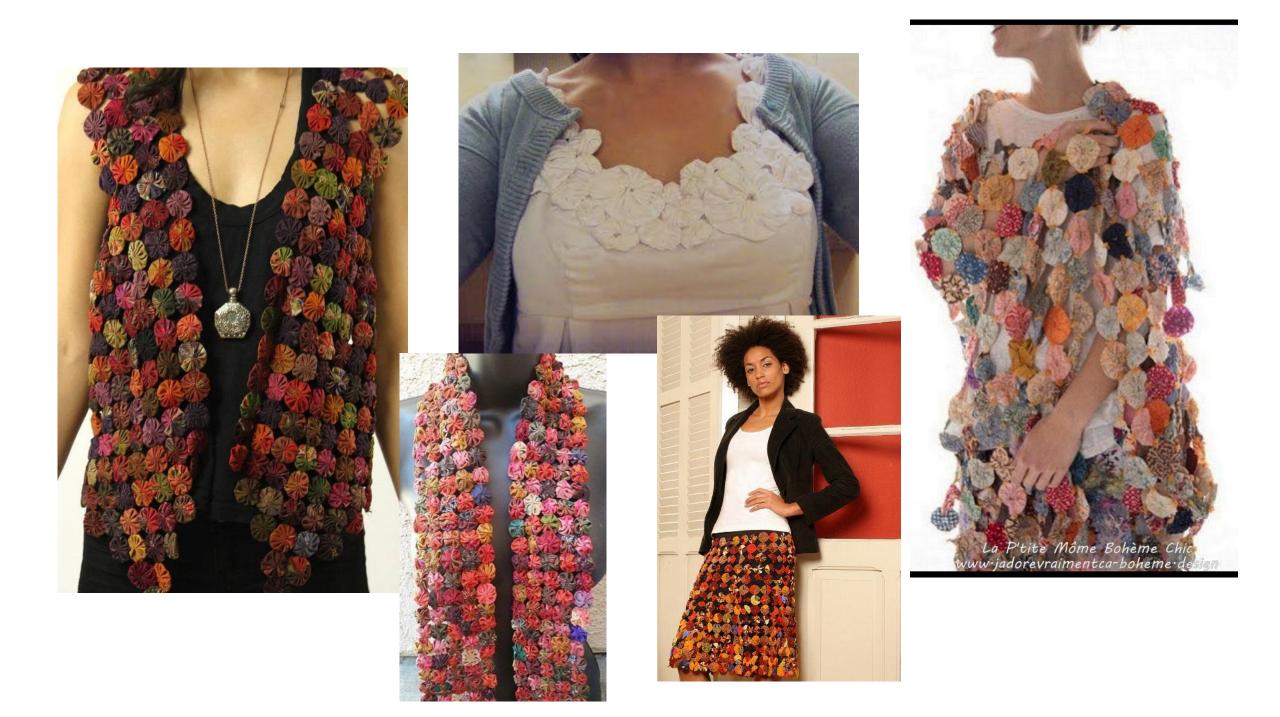

#### HAND SEWING YO-YO'S









"OUICK" YO-YO MAKER FANELE DE 10-10 - RAPEO" TAPOO" IKADE NAVARCENTO TOS IO O SCIENTIONE ENPEOT

Quick & easy

CLOVER MEG. CO., LED. ....

Clover

Birds and GEST way nake beoutiful yo-yos!

eate beautiful

Actual size finited size spress, titule pr (45 a 75 mm)















Finished size: 1 5/8 x 1 3/4" approx.

Finished size approx. 1-1/4" x 1-1/4"









### **CUTE QUICK & EASY PROJECTS**





























#### **YO-YO PINS**















## FASHION





































#### HAIR ACCESSORIES

















## JEWELRY

















# **BOOK MARKS**























#### PILLOW CASE





### HOLIDAY DECORATIONS



















### GARLANDS







### PATCHWORK







## YO YO FLOWERS























## PILLOW































## FRAME



SIND





#### WALL HANGINGS











#### FABRIC VARIATION

































## BASKETS

































### WREATHS





# PINCUSHIONS





YO-YO PINCUSHIONS 1J845











### TABLE TOPERS

















## TABLE RUNNERS









### NAPKIN RINGS

## HAND TOWELS













# LAMP SHADES















# DOLL QUILTS



### HOW TO CONNECT YO YO'S