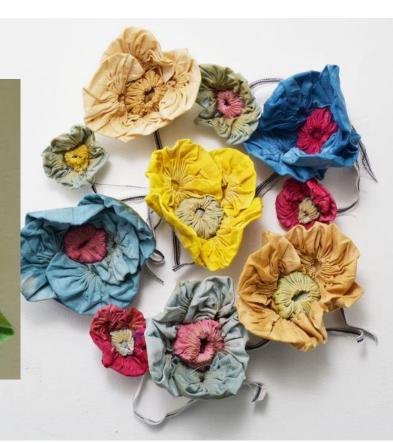

#### HAND SEWING YO-YO'S









"OUICK" YO-YO MAKER FANELE DE 10-10 - RAPEO" TAPOO" IKADE NAVARCENTO TOS IO O SCIENTIONE ENPEOT

Quick & easy

CLOVER MEG. CO., LED. ....

Clover

Birds and GEST way nake beoutiful yo-yos!

eate beautiful

Actual size finited size spress, titule pr (45 a 75 mm)















Finished size: 1 5/8 x 1 3/4" approx.

Finished size approx. 1-1/4" x 1-1/4"









### **CUTE QUICK & EASY PROJECTS**





























#### **YO-YO PINS**















## FASHION





































#### HAIR ACCESSORIES

















## JEWELRY

















# **BOOK MARKS**























#### PILLOW CASE





### HOLIDAY DECORATIONS



















### GARLANDS







### PATCHWORK







## YO YO FLOWERS























## PILLOW































## FRAME



SIND





#### WALL HANGINGS











#### FABRIC VARIATION

































## BASKETS

































### WREATHS





# PINCUSHIONS





YO-YO PINCUSHIONS 1J845











### TABLE TOPERS

















## TABLE RUNNERS









### NAPKIN RINGS

## HAND TOWELS













# LAMP SHADES















# DOLL QUILTS



### HOW TO CONNECT YO YO'S