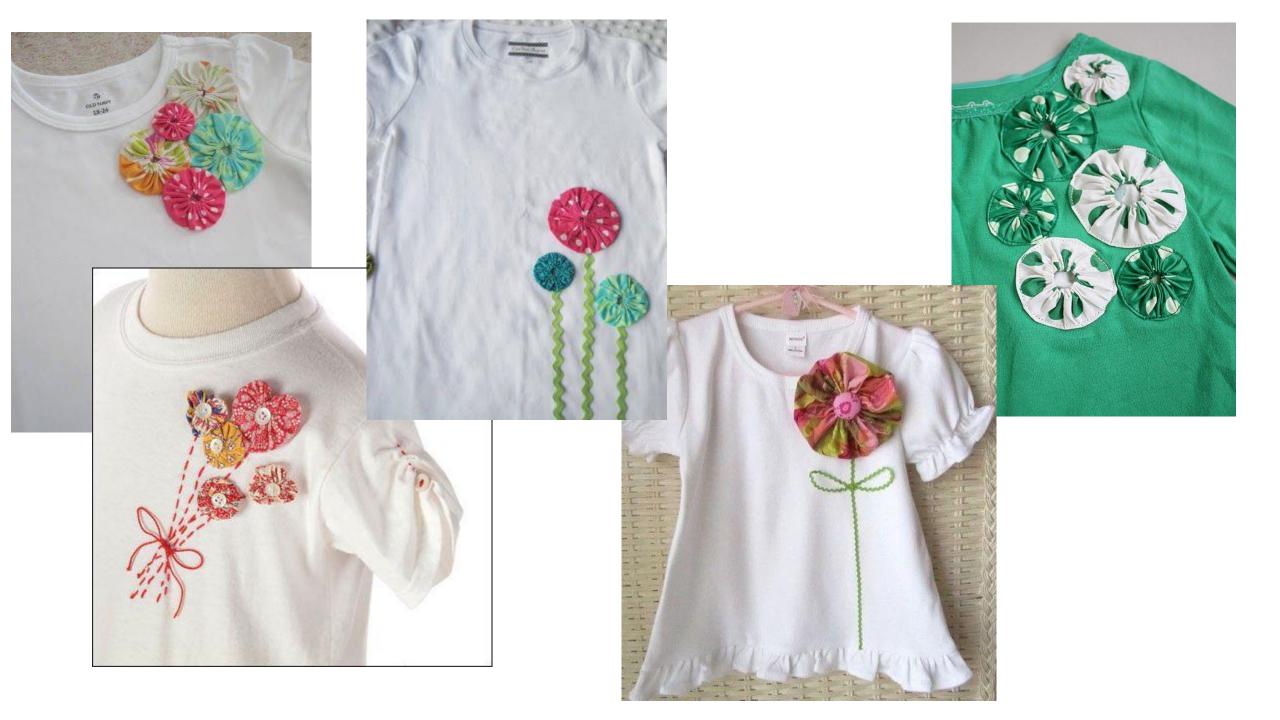

#### HAND SEWING YO-YO'S









"OUICK" YO-YO MAKER FANELE DE 10-10 - RAPEO" TAPOO" IKADE NAVARCENTO TOS IO O SCIENTIONE ENPEOT

Quick & easy

CLOVER MEG. CO., LED. ....

Clover

Birds and GEST way nake beoutiful yo-yos!

eate beautiful

Actual size finited size spress, titule pr (45 a 75 mm)















Finished size: 1 5/8 x 1 3/4" approx.

Finished size approx. 1-1/4" x 1-1/4"









### **CUTE QUICK & EASY PROJECTS**





























#### **YO-YO PINS**















## FASHION





































#### HAIR ACCESSORIES

















## JEWELRY

















# **BOOK MARKS**























#### PILLOW CASE





### HOLIDAY DECORATIONS



















### GARLANDS







### PATCHWORK







## YO YO FLOWERS























## PILLOW































## FRAME



SIND





#### WALL HANGINGS











#### FABRIC VARIATION

































## BASKETS

































### WREATHS





# PINCUSHIONS





YO-YO PINCUSHIONS 1J845











### TABLE TOPERS

















## TABLE RUNNERS









### NAPKIN RINGS

## HAND TOWELS













# LAMP SHADES















# DOLL QUILTS



### HOW TO CONNECT YO YO'S