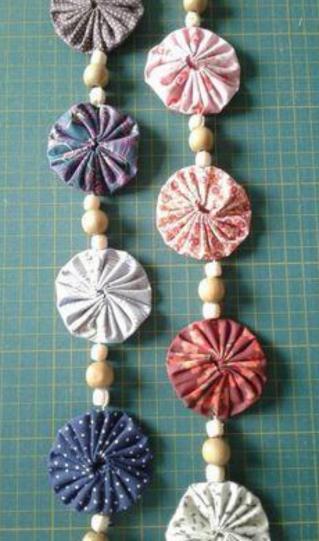

#### HAND SEWING YO-YO'S









"OUICK" YO-YO MAKER FANELE DE 10-10 - RAPEO" TAPOO" IKADE NAVARCENTO TOS IO O SCIENTIONE ENPEOT

Quick & easy

CLOVER MEG. CO., LED. ....

Clover

Birds and GEST way nake beoutiful yo-yos!

eate beautiful

Actual size finited size spress, titule pr (45 a 75 mm)















Finished size: 1 5/8 x 1 3/4" approx.

Finished size approx. 1-1/4" x 1-1/4"









### **CUTE QUICK & EASY PROJECTS**





























#### **YO-YO PINS**















## FASHION





































#### HAIR ACCESSORIES

















## JEWELRY

















# **BOOK MARKS**























#### PILLOW CASE





### HOLIDAY DECORATIONS



















### GARLANDS







### PATCHWORK







## YO YO FLOWERS























## PILLOW































## FRAME



SIND





#### WALL HANGINGS











#### FABRIC VARIATION

































## BASKETS

































### WREATHS





# PINCUSHIONS





YO-YO PINCUSHIONS 1J845











### TABLE TOPERS

















## TABLE RUNNERS









### NAPKIN RINGS

## HAND TOWELS













# LAMP SHADES















# DOLL QUILTS



### HOW TO CONNECT YO YO'S