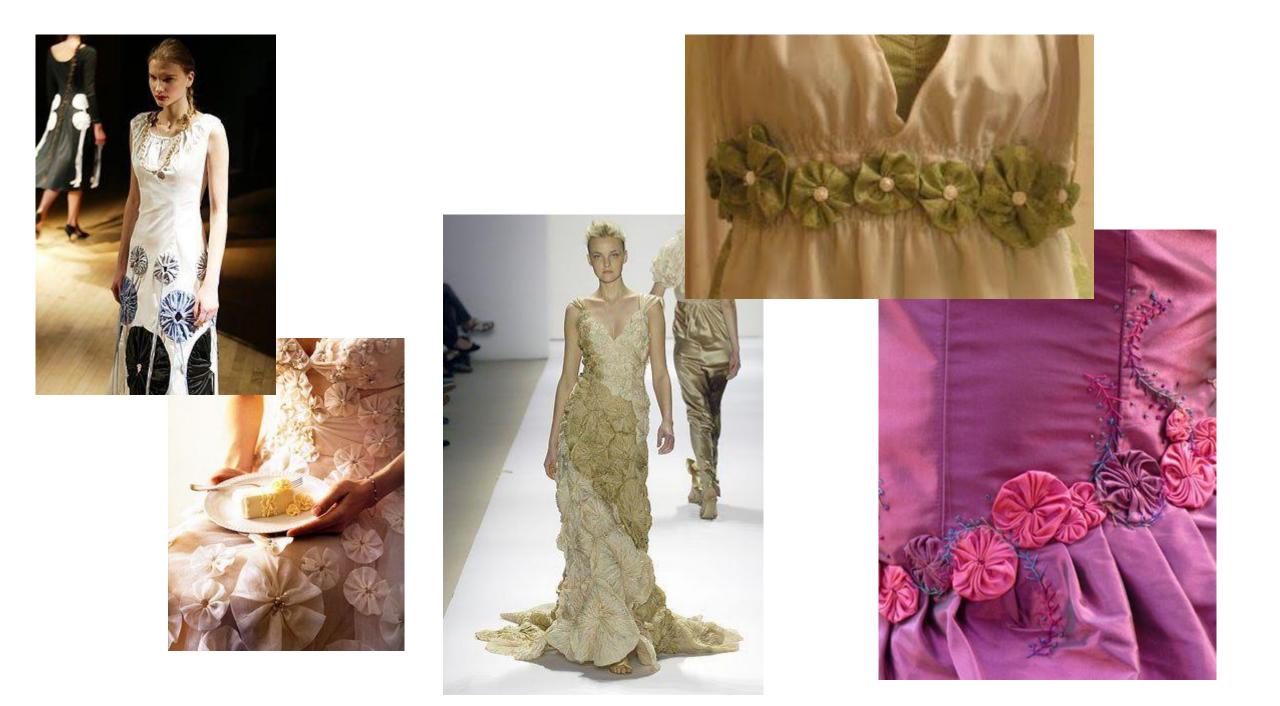

#### HAND SEWING YO-YO'S









"OUICK" YO-YO MAKER FANELE DE 10-10 - RAPEO" TAPOO" IKADE NAVARCENTO TOS IO O SCIENTIONE ENPEOT

Quick & easy

CLOVER MEG. CO., LED. ....

Clover

Birds and GEST way nake beoutiful yo-yos!

eate beautiful

Actual size finited size spress, titule pr (45 a 75 mm)















Finished size: 1 5/8 x 1 3/4" approx.

Finished size approx. 1-1/4" x 1-1/4"









### **CUTE QUICK & EASY PROJECTS**





























#### **YO-YO PINS**















## FASHION





































#### HAIR ACCESSORIES

















## JEWELRY

















# **BOOK MARKS**























#### PILLOW CASE





### HOLIDAY DECORATIONS



















### GARLANDS







### PATCHWORK







## YO YO FLOWERS























## PILLOW































## FRAME



SIND





#### WALL HANGINGS











#### FABRIC VARIATION

































## BASKETS

































### WREATHS





# PINCUSHIONS





YO-YO PINCUSHIONS 1J845











### TABLE TOPERS

















## TABLE RUNNERS









### NAPKIN RINGS

## HAND TOWELS













# LAMP SHADES















# DOLL QUILTS



### HOW TO CONNECT YO YO'S