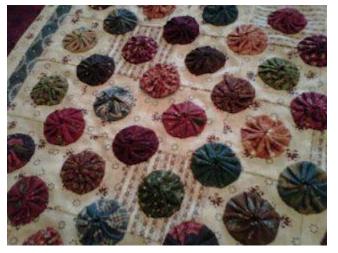

IKADE NAVARCENTO TOS IO O SCIENTIONE ENPEOT

Quick & easy

CLOVER MEG. CO., LED. ....

Clover

Birds and GEST way nake beoutiful yo-yos!

eate beautiful

Actual size finited size spress, titule pr (45 a 75 mm)















Finished size: 1 5/8 x 1 3/4" approx.

Finished size approx. 1-1/4" x 1-1/4"









### **CUTE QUICK & EASY PROJECTS**





























#### **YO-YO PINS**















## FASHION





































#### HAIR ACCESSORIES

















## JEWELRY

















# **BOOK MARKS**























#### PILLOW CASE





### HOLIDAY DECORATIONS



















### GARLANDS







### PATCHWORK







## YO YO FLOWERS























## PILLOW































## FRAME



SIND





#### WALL HANGINGS











#### FABRIC VARIATION

































## BASKETS

































### WREATHS





# PINCUSHIONS





YO-YO PINCUSHIONS 1J845











### TABLE TOPERS

















## TABLE RUNNERS









### NAPKIN RINGS

## HAND TOWELS













# LAMP SHADES















# DOLL QUILTS



### HOW TO CONNECT YO YO'S