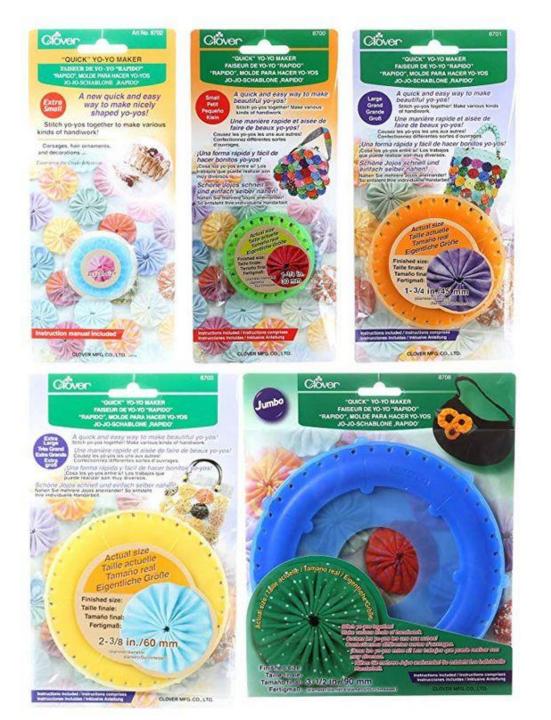

#### HAND SEWING YO-YO'S

"OUICK" YO-YO MAKER FANELE DE 10-10 - RAPEO" TAPOO" IKADE NAVARCENTO TOS IO O SCIENTIONE ENPEOT

Quick & easy

CLOVER MEG. CO., LED. ....

Clover

Birds and GEST way nake beoutiful yo-yos!

eate beautiful

Actual size finited size spress, titule pr (45 a 75 mm)

Finished size: 1 5/8 x 1 3/4" approx.

Finished size approx. 1-1/4" x 1-1/4"