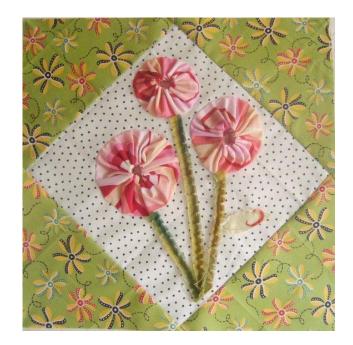

Birds and GEST way nake beoutiful yo-yos!

eate beautiful

Actual size finited size spress, titule pr (45 a 75 mm)















Finished size: 1 5/8 x 1 3/4" approx.

Finished size approx. 1-1/4" x 1-1/4"









### **CUTE QUICK & EASY PROJECTS**





























#### **YO-YO PINS**















## FASHION





































#### HAIR ACCESSORIES

















## JEWELRY

















# **BOOK MARKS**























#### PILLOW CASE





### HOLIDAY DECORATIONS



















### GARLANDS







### PATCHWORK







## YO YO FLOWERS























## PILLOW































## FRAME



SIND





#### WALL HANGINGS











#### FABRIC VARIATION

































## BASKETS

































### WREATHS





# PINCUSHIONS





YO-YO PINCUSHIONS 1J845











### TABLE TOPERS

















## TABLE RUNNERS









### NAPKIN RINGS

## HAND TOWELS













# LAMP SHADES















# DOLL QUILTS



### HOW TO CONNECT YO YO'S