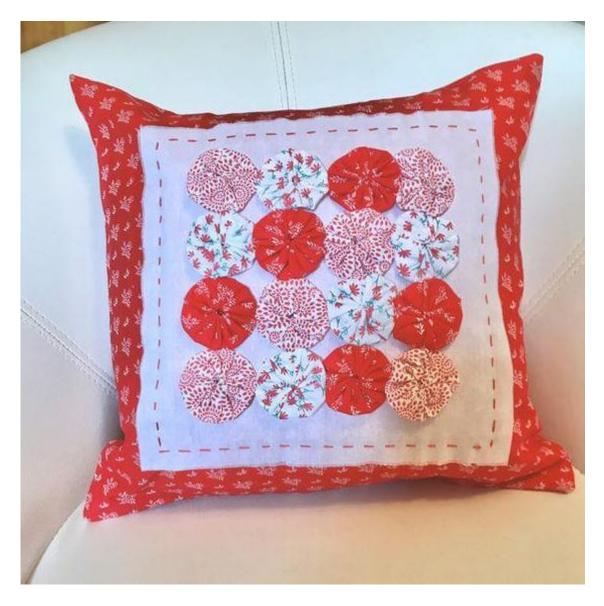

"OUICK" YO-YO MAKER FANELE DE 10-10 - RAPEO" TAPOO" IKADE NAVARCENTO TOS IO O SCIENTIONE ENPEOT

Quick & easy

CLOVER MEG. CO., LED. ....

Clover

Birds and GEST way nake beoutiful yo-yos!

eate beautiful

Actual size finited size spress, titule pr (45 a 75 mm)















Finished size: 1 5/8 x 1 3/4" approx.

Finished size approx. 1-1/4" x 1-1/4"









### **CUTE QUICK & EASY PROJECTS**





























#### **YO-YO PINS**















## FASHION





































#### HAIR ACCESSORIES

















## JEWELRY

















# **BOOK MARKS**























#### PILLOW CASE





### HOLIDAY DECORATIONS



















### GARLANDS







### PATCHWORK







## YO YO FLOWERS























## PILLOW































## FRAME



SIND





#### WALL HANGINGS











#### FABRIC VARIATION

































## BASKETS

































### WREATHS





# PINCUSHIONS





YO-YO PINCUSHIONS 1J845











### TABLE TOPERS

















## TABLE RUNNERS









### NAPKIN RINGS

## HAND TOWELS













# LAMP SHADES















# DOLL QUILTS



### HOW TO CONNECT YO YO'S