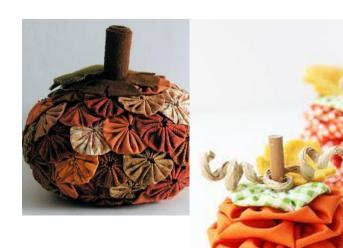

#### HAND SEWING YO-YO'S









"OUICK" YO-YO MAKER FANELE DE 10-10 - RAPEO" TAPOO" IKADE NAVARCENTO TOS IO O SCIENTIONE ENPEOT

Quick & easy

CLOVER MEG. CO., LED. ....

Clover

Birds and GEST way nake beoutiful yo-yos!

eate beautiful

Actual size finited size spress, titule pr (45 a 75 mm)















Finished size: 1 5/8 x 1 3/4" approx.

Finished size approx. 1-1/4" x 1-1/4"









### **CUTE QUICK & EASY PROJECTS**





























#### **YO-YO PINS**















## FASHION





































#### HAIR ACCESSORIES

















## JEWELRY

















# **BOOK MARKS**























#### PILLOW CASE





### HOLIDAY DECORATIONS



















### GARLANDS







### PATCHWORK







## YO YO FLOWERS























## PILLOW































## FRAME



SIND





#### WALL HANGINGS











#### FABRIC VARIATION

































## BASKETS

































### WREATHS





# PINCUSHIONS





YO-YO PINCUSHIONS 1J845











### TABLE TOPERS

















## TABLE RUNNERS









### NAPKIN RINGS

## HAND TOWELS













# LAMP SHADES















# DOLL QUILTS



### HOW TO CONNECT YO YO'S