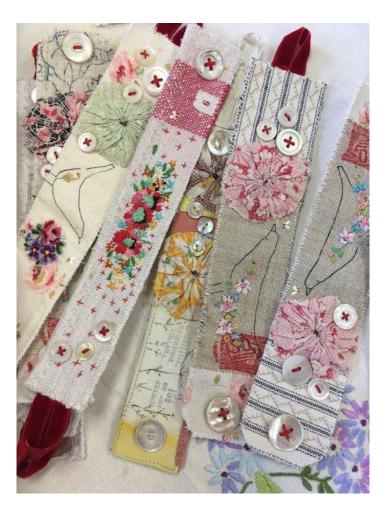

#### HAND SEWING YO-YO'S









"OUICK" YO-YO MAKER FANELE DE 10-10 - RAPEO" TAPOO" IKADE NAVARCENTO TOS IO O SCIENTIONE ENPEOT

Quick & easy

CLOVER MEG. CO., LED. ....

Clover

Birds and GEST way nake beoutiful yo-yos!

eate beautiful

Actual size finited size spress, titule pr (45 a 75 mm)















Finished size: 1 5/8 x 1 3/4" approx.

Finished size approx. 1-1/4" x 1-1/4"









### **CUTE QUICK & EASY PROJECTS**





























#### **YO-YO PINS**















## FASHION





































#### HAIR ACCESSORIES

















## JEWELRY

















# **BOOK MARKS**























#### PILLOW CASE





### HOLIDAY DECORATIONS



















### GARLANDS







### PATCHWORK







## YO YO FLOWERS























## PILLOW































## FRAME



SIND





#### WALL HANGINGS











#### FABRIC VARIATION

































## BASKETS

































### WREATHS





# PINCUSHIONS





YO-YO PINCUSHIONS 1J845











### TABLE TOPERS

















## TABLE RUNNERS









### NAPKIN RINGS

## HAND TOWELS













# LAMP SHADES















# DOLL QUILTS



### HOW TO CONNECT YO YO'S