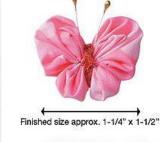

eate beautiful

Actual size finited size spress, titule pr (45 a 75 mm)

Finished size: 1 5/8 x 1 3/4" approx.

Finished size approx. 1-1/4" x 1-1/4"