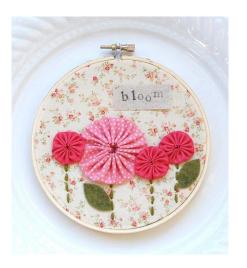

#### HAND SEWING YO-YO'S









"OUICK" YO-YO MAKER FANELE DE 10-10 - RAPEO" TAPOO" IKADE NAVARCENTO TOS IO O SCIENTIONE ENPEOT

Quick & easy

CLOVER MEG. CO., LED. ....

Clover

Birds and GEST way nake beoutiful yo-yos!

eate beautiful

Actual size finited size spress, titule pr (45 a 75 mm)















Finished size: 1 5/8 x 1 3/4" approx.

Finished size approx. 1-1/4" x 1-1/4"









### **CUTE QUICK & EASY PROJECTS**





























#### **YO-YO PINS**















## FASHION





































#### HAIR ACCESSORIES

















## JEWELRY

















# **BOOK MARKS**























#### PILLOW CASE





### HOLIDAY DECORATIONS



















### GARLANDS







### PATCHWORK







## YO YO FLOWERS























## PILLOW































## FRAME



SIND





#### WALL HANGINGS











#### FABRIC VARIATION

































## BASKETS

































### WREATHS





# PINCUSHIONS





YO-YO PINCUSHIONS 1J845











### TABLE TOPERS

















## TABLE RUNNERS









### NAPKIN RINGS

## HAND TOWELS













# LAMP SHADES















# DOLL QUILTS



### HOW TO CONNECT YO YO'S