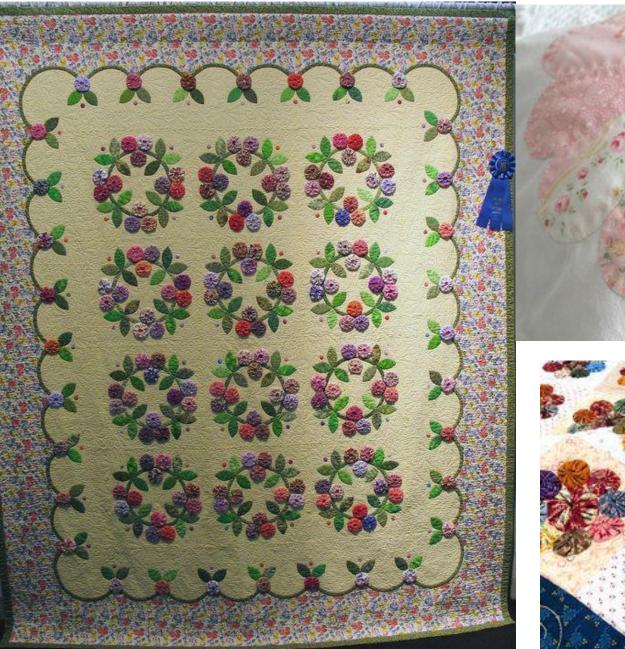

s and GEST way nake beoutiful yo-yos!

eate beautiful

Actual size finited size spress, titule pr (45 a 75 mm)















Finished size: 1 5/8 x 1 3/4" approx.

Finished size approx. 1-1/4" x 1-1/4"









### **CUTE QUICK & EASY PROJECTS**





























#### **YO-YO PINS**















## FASHION





































#### HAIR ACCESSORIES

















## JEWELRY

















# **BOOK MARKS**























#### PILLOW CASE





### HOLIDAY DECORATIONS



















### GARLANDS







### PATCHWORK







## YO YO FLOWERS























## PILLOW































## FRAME



SIND





#### WALL HANGINGS











#### FABRIC VARIATION

































## BASKETS

































### WREATHS





# PINCUSHIONS





YO-YO PINCUSHIONS 1J845











### TABLE TOPERS

















## TABLE RUNNERS









### NAPKIN RINGS

## HAND TOWELS













# LAMP SHADES















# DOLL QUILTS



### HOW TO CONNECT YO YO'S