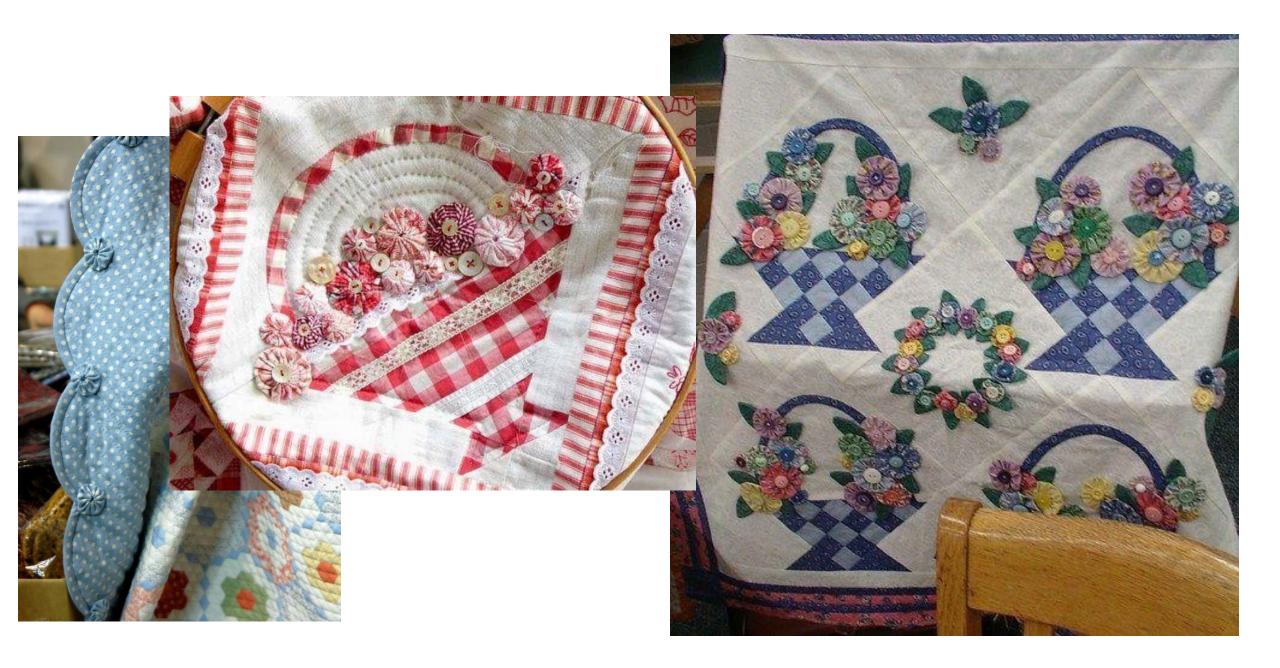

& easy

CLOVER MEG. CO., LED. ....

Clover

Birds and GEST way nake beoutiful yo-yos!

eate beautiful

Actual size finited size spress, titule pr (45 a 75 mm)















Finished size: 1 5/8 x 1 3/4" approx.

Finished size approx. 1-1/4" x 1-1/4"









### **CUTE QUICK & EASY PROJECTS**





























#### **YO-YO PINS**















## FASHION





































#### HAIR ACCESSORIES

















## JEWELRY

















# **BOOK MARKS**























#### PILLOW CASE





### HOLIDAY DECORATIONS



















### GARLANDS







### PATCHWORK







## YO YO FLOWERS























## PILLOW































## FRAME



SIND





#### WALL HANGINGS











#### FABRIC VARIATION

































## BASKETS

































### WREATHS





# PINCUSHIONS





YO-YO PINCUSHIONS 1J845











### TABLE TOPERS

















## TABLE RUNNERS









### NAPKIN RINGS

## HAND TOWELS













# LAMP SHADES















# DOLL QUILTS



### HOW TO CONNECT YO YO'S