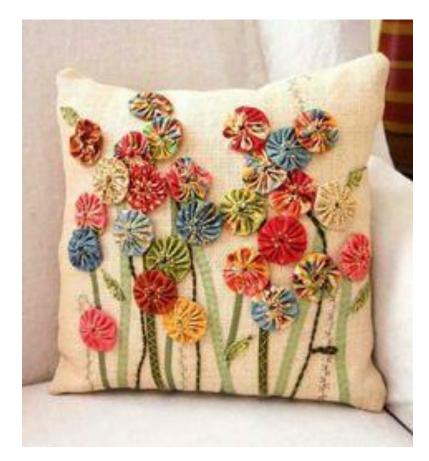

"OUICK" YO-YO MAKER FANELE DE 10-10 - RAPEO" TAPOO" IKADE NAVARCENTO TOS IO O SCIENTIONE ENPEOT

Quick & easy

CLOVER MEG. CO., LED. ....

Clover

Birds and GEST way nake beoutiful yo-yos!

eate beautiful

Actual size finited size spress, titule pr (45 a 75 mm)















Finished size: 1 5/8 x 1 3/4" approx.

Finished size approx. 1-1/4" x 1-1/4"









### **CUTE QUICK & EASY PROJECTS**





























#### **YO-YO PINS**















## FASHION





































#### HAIR ACCESSORIES

















## JEWELRY

















# **BOOK MARKS**























#### PILLOW CASE





### HOLIDAY DECORATIONS



















### GARLANDS







### PATCHWORK







## YO YO FLOWERS























## PILLOW































## FRAME



SIND





#### WALL HANGINGS











#### FABRIC VARIATION

































## BASKETS

































### WREATHS





# PINCUSHIONS





YO-YO PINCUSHIONS 1J845











### TABLE TOPERS

















## TABLE RUNNERS









### NAPKIN RINGS

## HAND TOWELS













# LAMP SHADES















# DOLL QUILTS



### HOW TO CONNECT YO YO'S