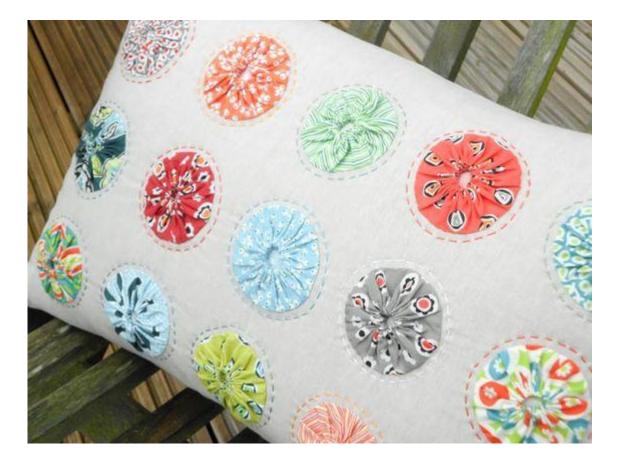

#### HAND SEWING YO-YO'S









"OUICK" YO-YO MAKER FANELE DE 10-10 - RAPEO" TAPOO" IKADE NAVARCENTO TOS IO O SCIENTIONE ENPEOT

Quick & easy

CLOVER MEG. CO., LED. ....

Clover

Birds and GEST way nake beoutiful yo-yos!

eate beautiful

Actual size finited size spress, titule pr (45 a 75 mm)















Finished size: 1 5/8 x 1 3/4" approx.

Finished size approx. 1-1/4" x 1-1/4"









### **CUTE QUICK & EASY PROJECTS**





























#### **YO-YO PINS**















## FASHION





































#### HAIR ACCESSORIES

















## JEWELRY

















# **BOOK MARKS**























#### PILLOW CASE





### HOLIDAY DECORATIONS



















### GARLANDS







### PATCHWORK







## YO YO FLOWERS























## PILLOW































## FRAME



SIND





#### WALL HANGINGS











#### FABRIC VARIATION

































## BASKETS

































### WREATHS





# PINCUSHIONS





YO-YO PINCUSHIONS 1J845











### TABLE TOPERS

















## TABLE RUNNERS









### NAPKIN RINGS

## HAND TOWELS













# LAMP SHADES















# DOLL QUILTS



### HOW TO CONNECT YO YO'S