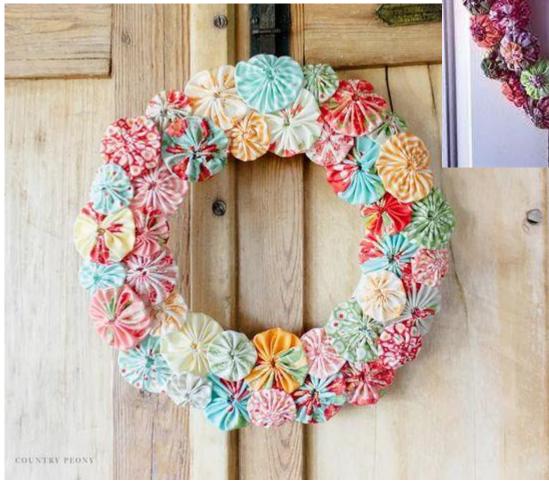

ke beoutiful yo-yos!

eate beautiful

Actual size finited size spress, titule pr (45 a 75 mm)















Finished size: 1 5/8 x 1 3/4" approx.

Finished size approx. 1-1/4" x 1-1/4"









### **CUTE QUICK & EASY PROJECTS**





























#### **YO-YO PINS**















## FASHION





































#### HAIR ACCESSORIES

















## JEWELRY

















# **BOOK MARKS**























#### PILLOW CASE





### HOLIDAY DECORATIONS



















### GARLANDS







### PATCHWORK







## YO YO FLOWERS























## PILLOW































## FRAME



SIND





#### WALL HANGINGS











#### FABRIC VARIATION

































## BASKETS

































### WREATHS





# PINCUSHIONS





YO-YO PINCUSHIONS 1J845











### TABLE TOPERS

















## TABLE RUNNERS









### NAPKIN RINGS

## HAND TOWELS













# LAMP SHADES















# DOLL QUILTS



### HOW TO CONNECT YO YO'S