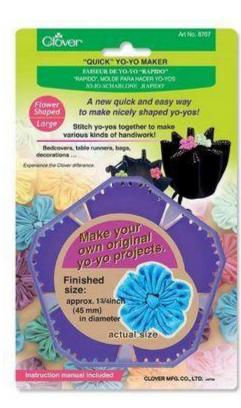

#### HAND SEWING YO-YO'S

"OUICK" YO-YO MAKER FANELE DE 10-10 - RAPEO" TAPOO" IKADE NAVARCENTO TOS IO O SCIENTIONE ENPEOT

Quick & easy

CLOVER MEG. CO., LED. ....

Clover

Birds and GEST way nake beoutiful yo-yos!

eate beautiful

Actual size finited size spress, titule pr (45 a 75 mm)

Finished size: 1 5/8 x 1 3/4" approx.

Finished size approx. 1-1/4" x 1-1/4"