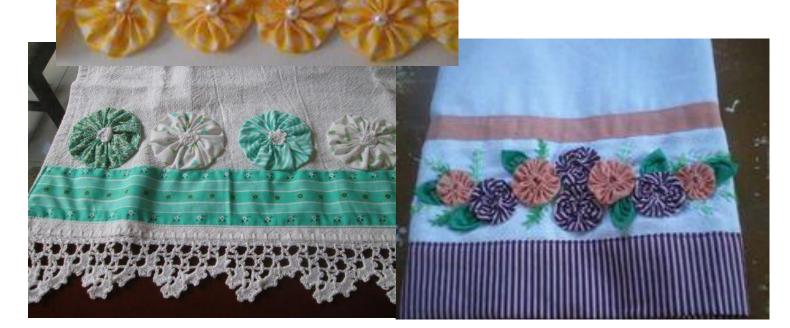

shed size approx. 1-1/4" x 1-1/4"









### **CUTE QUICK & EASY PROJECTS**





























#### **YO-YO PINS**















## FASHION





































#### HAIR ACCESSORIES

















## JEWELRY

















# **BOOK MARKS**























#### PILLOW CASE





### HOLIDAY DECORATIONS



















### GARLANDS







### PATCHWORK







## YO YO FLOWERS























## PILLOW































## FRAME



SIND





#### WALL HANGINGS











#### FABRIC VARIATION

































## BASKETS

































### WREATHS





# PINCUSHIONS





YO-YO PINCUSHIONS 1J845











### TABLE TOPERS

















## TABLE RUNNERS









### NAPKIN RINGS

## HAND TOWELS













# LAMP SHADES















# DOLL QUILTS



### HOW TO CONNECT YO YO'S