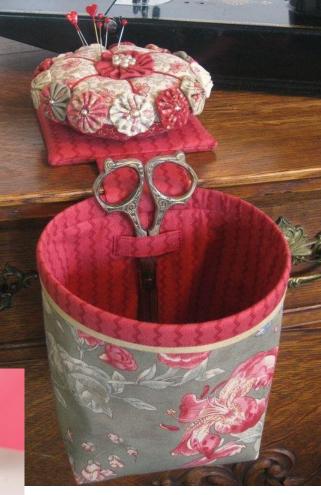

finited size spress, titule pr (45 a 75 mm)















Finished size: 1 5/8 x 1 3/4" approx.

Finished size approx. 1-1/4" x 1-1/4"









### **CUTE QUICK & EASY PROJECTS**





























#### **YO-YO PINS**















## FASHION





































#### HAIR ACCESSORIES

















## JEWELRY

















# **BOOK MARKS**























#### PILLOW CASE





### HOLIDAY DECORATIONS



















### GARLANDS







### PATCHWORK







## YO YO FLOWERS























## PILLOW































## FRAME



SIND





#### WALL HANGINGS











#### FABRIC VARIATION

































## BASKETS

































### WREATHS





# PINCUSHIONS





YO-YO PINCUSHIONS 1J845











### TABLE TOPERS

















## TABLE RUNNERS









### NAPKIN RINGS

## HAND TOWELS













# LAMP SHADES















# DOLL QUILTS



### HOW TO CONNECT YO YO'S