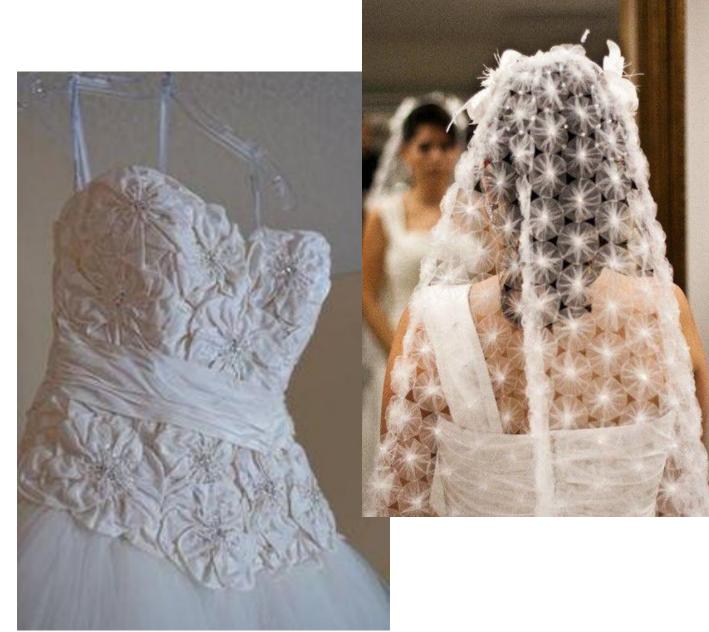

#### HAND SEWING YO-YO'S









"OUICK" YO-YO MAKER FANELE DE 10-10 - RAPEO" TAPOO" IKADE NAVARCENTO TOS IO O SCIENTIONE ENPEOT

Quick & easy

CLOVER MEG. CO., LED. ....

Clover

Birds and GEST way nake beoutiful yo-yos!

eate beautiful

Actual size finited size spress, titule pr (45 a 75 mm)















Finished size: 1 5/8 x 1 3/4" approx.

Finished size approx. 1-1/4" x 1-1/4"









### **CUTE QUICK & EASY PROJECTS**





























#### **YO-YO PINS**















## FASHION





































#### HAIR ACCESSORIES

















## JEWELRY

















# **BOOK MARKS**























#### PILLOW CASE





### HOLIDAY DECORATIONS



















### GARLANDS







### PATCHWORK







## YO YO FLOWERS























## PILLOW































## FRAME



SIND





#### WALL HANGINGS











#### FABRIC VARIATION

































## BASKETS

































### WREATHS





# PINCUSHIONS





YO-YO PINCUSHIONS 1J845











### TABLE TOPERS

















## TABLE RUNNERS









### NAPKIN RINGS

## HAND TOWELS













# LAMP SHADES















# DOLL QUILTS



### HOW TO CONNECT YO YO'S