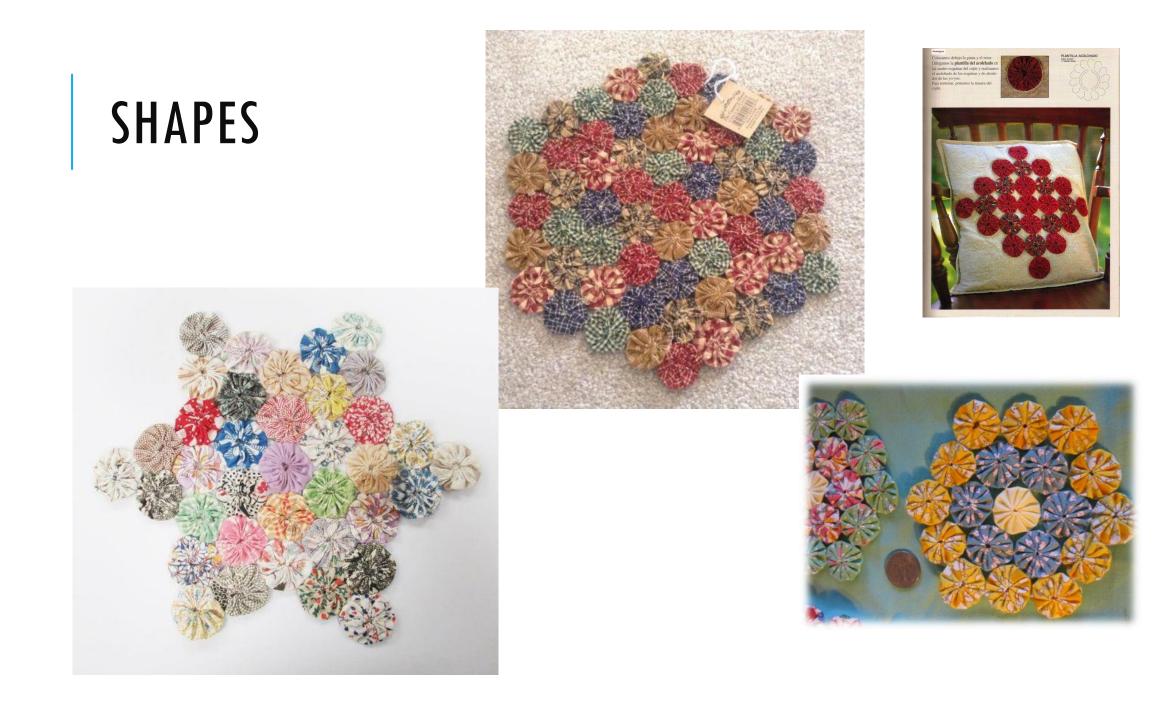

Quick & easy

CLOVER MEG. CO., LED. ....

Clover

Birds and GEST way nake beoutiful yo-yos!

eate beautiful

Actual size finited size spress, titule pr (45 a 75 mm)















Finished size: 1 5/8 x 1 3/4" approx.

Finished size approx. 1-1/4" x 1-1/4"









### **CUTE QUICK & EASY PROJECTS**





























#### **YO-YO PINS**















## FASHION





































#### HAIR ACCESSORIES

















## JEWELRY

















# **BOOK MARKS**























#### PILLOW CASE





### HOLIDAY DECORATIONS



















### GARLANDS







### PATCHWORK







## YO YO FLOWERS























## PILLOW































## FRAME



SIND





#### WALL HANGINGS











#### FABRIC VARIATION

































## BASKETS

































### WREATHS





# PINCUSHIONS





YO-YO PINCUSHIONS 1J845











### TABLE TOPERS

















## TABLE RUNNERS









### NAPKIN RINGS

## HAND TOWELS













# LAMP SHADES















# DOLL QUILTS



### HOW TO CONNECT YO YO'S