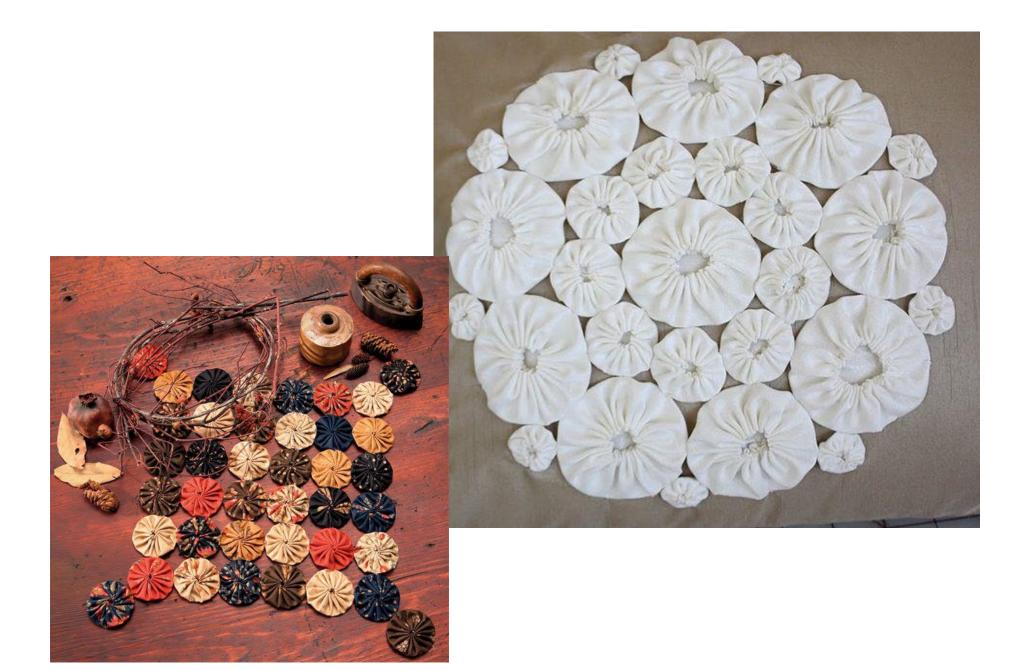

Quick & easy

CLOVER MEG. CO., LED. ....

Clover

Birds and GEST way nake beoutiful yo-yos!

eate beautiful

Actual size finited size spress, titule pr (45 a 75 mm)















Finished size: 1 5/8 x 1 3/4" approx.

Finished size approx. 1-1/4" x 1-1/4"









### **CUTE QUICK & EASY PROJECTS**





























#### **YO-YO PINS**















## FASHION





































#### HAIR ACCESSORIES

















## JEWELRY

















# **BOOK MARKS**























#### PILLOW CASE





### HOLIDAY DECORATIONS



















### GARLANDS







### PATCHWORK







## YO YO FLOWERS























## PILLOW































## FRAME



SIND





#### WALL HANGINGS











#### FABRIC VARIATION

































## BASKETS

































### WREATHS





# PINCUSHIONS





YO-YO PINCUSHIONS 1J845











### TABLE TOPERS

















## TABLE RUNNERS









### NAPKIN RINGS

## HAND TOWELS













# LAMP SHADES















# DOLL QUILTS



### HOW TO CONNECT YO YO'S