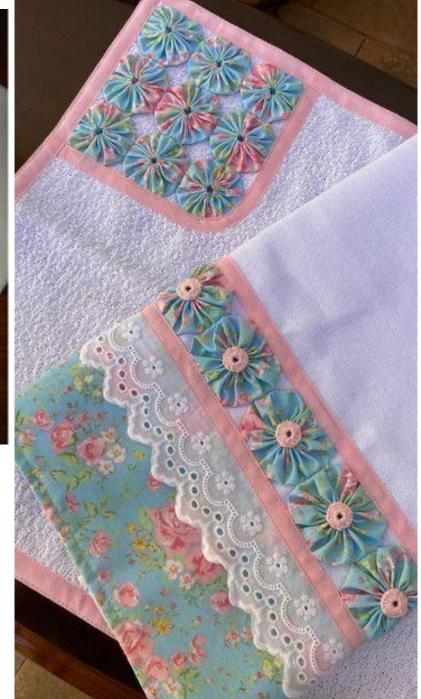

approx. 1-1/4" x 1-1/4"









### **CUTE QUICK & EASY PROJECTS**





























#### **YO-YO PINS**















## FASHION





































#### HAIR ACCESSORIES

















## JEWELRY

















# **BOOK MARKS**























#### PILLOW CASE





### HOLIDAY DECORATIONS



















### GARLANDS







### PATCHWORK







## YO YO FLOWERS























## PILLOW































## FRAME



SIND





#### WALL HANGINGS











#### FABRIC VARIATION

































## BASKETS

































### WREATHS





# PINCUSHIONS





YO-YO PINCUSHIONS 1J845











### TABLE TOPERS

















## TABLE RUNNERS









### NAPKIN RINGS

## HAND TOWELS













# LAMP SHADES















# DOLL QUILTS



### HOW TO CONNECT YO YO'S