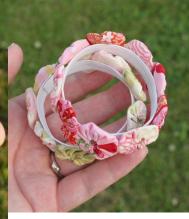

#### HAND SEWING YO-YO'S









"OUICK" YO-YO MAKER FANELE DE 10-10 - RAPEO" TAPOO" IKADE NAVARCENTO TOS IO O SCIENTIONE ENPEOT

Quick & easy

CLOVER MEG. CO., LED. ....

Clover

Birds and GEST way nake beoutiful yo-yos!

eate beautiful

Actual size finited size spress, titule pr (45 a 75 mm)















Finished size: 1 5/8 x 1 3/4" approx.

Finished size approx. 1-1/4" x 1-1/4"









### **CUTE QUICK & EASY PROJECTS**





























#### **YO-YO PINS**















## FASHION





































#### HAIR ACCESSORIES

















## JEWELRY

















# **BOOK MARKS**























#### PILLOW CASE





### HOLIDAY DECORATIONS



















### GARLANDS







### PATCHWORK







## YO YO FLOWERS























## PILLOW































## FRAME



SIND





#### WALL HANGINGS











#### FABRIC VARIATION

































## BASKETS

































### WREATHS





# PINCUSHIONS





YO-YO PINCUSHIONS 1J845











### TABLE TOPERS

















## TABLE RUNNERS









### NAPKIN RINGS

## HAND TOWELS













# LAMP SHADES















# DOLL QUILTS



### HOW TO CONNECT YO YO'S