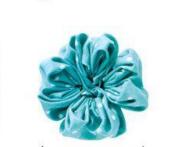

#### HAND SEWING YO-YO'S









"OUICK" YO-YO MAKER FANELE DE 10-10 - RAPEO" TAPOO" IKADE NAVARCENTO TOS IO O SCIENTIONE ENPEOT

Quick & easy

CLOVER MEG. CO., LED. ....

Clover

Birds and GEST way nake beoutiful yo-yos!

eate beautiful

Actual size finited size spress, titule pr (45 a 75 mm)















Finished size: 1 5/8 x 1 3/4" approx.

Finished size approx. 1-1/4" x 1-1/4"









### **CUTE QUICK & EASY PROJECTS**





























#### **YO-YO PINS**















## FASHION





































#### HAIR ACCESSORIES

















## JEWELRY

















# **BOOK MARKS**























#### PILLOW CASE





### HOLIDAY DECORATIONS



















### GARLANDS







### PATCHWORK







## YO YO FLOWERS























## PILLOW































## FRAME



SIND





#### WALL HANGINGS











#### FABRIC VARIATION

































## BASKETS

































### WREATHS





# PINCUSHIONS





YO-YO PINCUSHIONS 1J845











### TABLE TOPERS

















## TABLE RUNNER