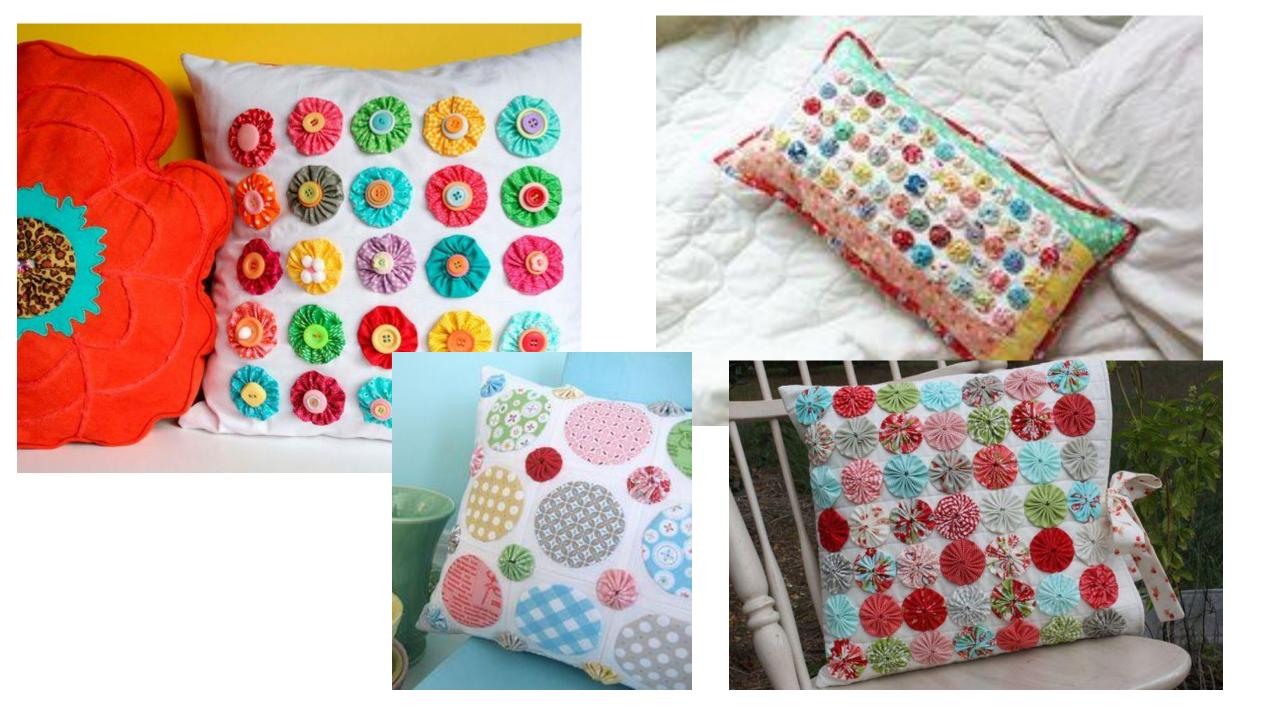

"OUICK" YO-YO MAKER FANELE DE 10-10 - RAPEO" TAPOO" IKADE NAVARCENTO TOS IO O SCIENTIONE ENPEOT

Quick & easy

CLOVER MEG. CO., LED. ....

Clover

Birds and GEST way nake beoutiful yo-yos!

eate beautiful

Actual size finited size spress, titule pr (45 a 75 mm)















Finished size: 1 5/8 x 1 3/4" approx.

Finished size approx. 1-1/4" x 1-1/4"









### **CUTE QUICK & EASY PROJECTS**





























#### **YO-YO PINS**















## FASHION





































#### HAIR ACCESSORIES

















## JEWELRY

















# **BOOK MARKS**























#### PILLOW CASE





### HOLIDAY DECORATIONS



















### GARLANDS







### PATCHWORK







## YO YO FLOWERS























## PILLOW































## FRAME



SIND





#### WALL HANGINGS











#### FABRIC VARIATION

































## BASKETS

































### WREATHS





# PINCUSHIONS





YO-YO PINCUSHIONS 1J845











### TABLE TOPERS

















## TABLE RUNNERS









### NAPKIN RINGS

## HAND TOWELS













# LAMP SHADES















# DOLL QUILTS



### HOW TO CONNECT YO YO'S