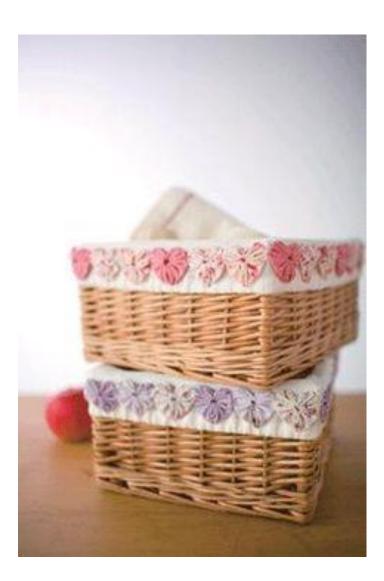

LED. ....

Clover

Birds and GEST way nake beoutiful yo-yos!

eate beautiful

Actual size finited size spress, titule pr (45 a 75 mm)















Finished size: 1 5/8 x 1 3/4" approx.

Finished size approx. 1-1/4" x 1-1/4"









### **CUTE QUICK & EASY PROJECTS**





























#### **YO-YO PINS**















## FASHION





































#### HAIR ACCESSORIES

















## JEWELRY

















# **BOOK MARKS**























#### PILLOW CASE





### HOLIDAY DECORATIONS



















### GARLANDS







### PATCHWORK







## YO YO FLOWERS























## PILLOW































## FRAME



SIND





#### WALL HANGINGS











#### FABRIC VARIATION

































## BASKETS

































### WREATHS





# PINCUSHIONS





YO-YO PINCUSHIONS 1J845











### TABLE TOPERS

















## TABLE RUNNERS









### NAPKIN RINGS

## HAND TOWELS













# LAMP SHADES















# DOLL QUILTS



### HOW TO CONNECT YO YO'S