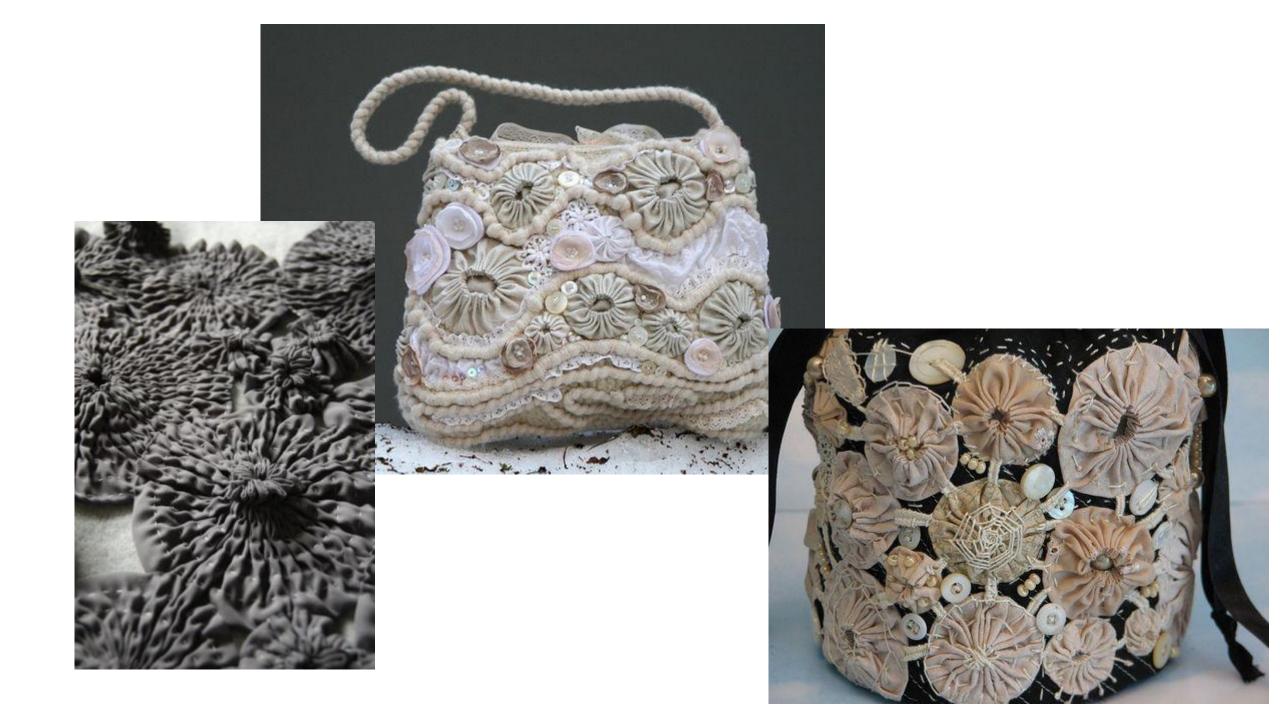

#### HAND SEWING YO-YO'S









"OUICK" YO-YO MAKER FANELE DE 10-10 - RAPEO" TAPOO" IKADE NAVARCENTO TOS IO O SCIENTIONE ENPEOT

Quick & easy

CLOVER MEG. CO., LED. ....

Clover

Birds and GEST way nake beoutiful yo-yos!

eate beautiful

Actual size finited size spress, titule pr (45 a 75 mm)















Finished size: 1 5/8 x 1 3/4" approx.

Finished size approx. 1-1/4" x 1-1/4"









### **CUTE QUICK & EASY PROJECTS**





























#### **YO-YO PINS**















## FASHION





































#### HAIR ACCESSORIES

















## JEWELRY

















# **BOOK MARKS**























#### PILLOW CASE





### HOLIDAY DECORATIONS



















### GARLANDS







### PATCHWORK







## YO YO FLOWERS























## PILLOW































## FRAME



SIND





#### WALL HANGINGS











#### FABRIC VARIATION

































## BASKETS

































### WREATHS





# PINCUSHIONS





YO-YO PINCUSHIONS 1J845











### TABLE TOPERS

















## TABLE RUNNERS









### NAPKIN RINGS

## HAND TOWELS













# LAMP SHADES















# DOLL QUILTS



### HOW TO CONNECT YO YO'S