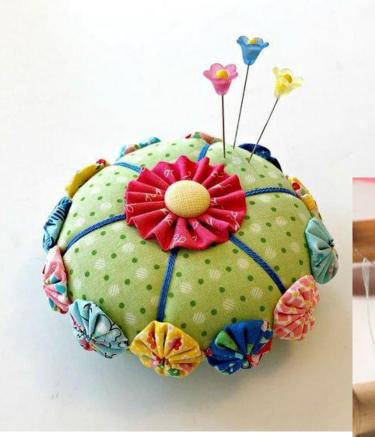

!

eate beautiful

Actual size finited size spress, titule pr (45 a 75 mm)















Finished size: 1 5/8 x 1 3/4" approx.

Finished size approx. 1-1/4" x 1-1/4"









### **CUTE QUICK & EASY PROJECTS**





























#### **YO-YO PINS**















## FASHION





































#### HAIR ACCESSORIES

















## JEWELRY

















# **BOOK MARKS**























#### PILLOW CASE





### HOLIDAY DECORATIONS



















### GARLANDS







### PATCHWORK







## YO YO FLOWERS























## PILLOW































## FRAME



SIND





#### WALL HANGINGS











#### FABRIC VARIATION

































## BASKETS

































### WREATHS





# PINCUSHIONS





YO-YO PINCUSHIONS 1J845











### TABLE TOPERS

















## TABLE RUNNERS









### NAPKIN RINGS

## HAND TOWELS













# LAMP SHADES















# DOLL QUILTS



### HOW TO CONNECT YO YO'S