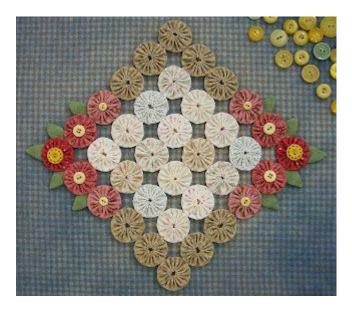

45 a 75 mm)















Finished size: 1 5/8 x 1 3/4" approx.

Finished size approx. 1-1/4" x 1-1/4"









### **CUTE QUICK & EASY PROJECTS**





























#### **YO-YO PINS**















## FASHION





































#### HAIR ACCESSORIES

















## JEWELRY

















# **BOOK MARKS**























#### PILLOW CASE





### HOLIDAY DECORATIONS



















### GARLANDS







### PATCHWORK







## YO YO FLOWERS























## PILLOW































## FRAME



SIND





#### WALL HANGINGS











#### FABRIC VARIATION

































## BASKETS

































### WREATHS





# PINCUSHIONS





YO-YO PINCUSHIONS 1J845











### TABLE TOPERS

















## TABLE RUNNERS









### NAPKIN RINGS

## HAND TOWELS













# LAMP SHADES















# DOLL QUILTS



### HOW TO CONNECT YO YO'S