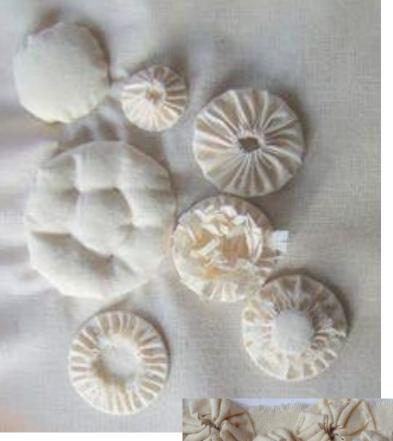

ENPEOT

Quick & easy

CLOVER MEG. CO., LED. ....

Clover

Birds and GEST way nake beoutiful yo-yos!

eate beautiful

Actual size finited size spress, titule pr (45 a 75 mm)















Finished size: 1 5/8 x 1 3/4" approx.

Finished size approx. 1-1/4" x 1-1/4"









### **CUTE QUICK & EASY PROJECTS**





























#### **YO-YO PINS**















## FASHION





































#### HAIR ACCESSORIES

















## JEWELRY

















# **BOOK MARKS**























#### PILLOW CASE





### HOLIDAY DECORATIONS



















### GARLANDS







### PATCHWORK







## YO YO FLOWERS























## PILLOW































## FRAME



SIND





#### WALL HANGINGS











#### FABRIC VARIATION

































## BASKETS

































### WREATHS





# PINCUSHIONS





YO-YO PINCUSHIONS 1J845











### TABLE TOPERS

















## TABLE RUNNERS









### NAPKIN RINGS

## HAND TOWELS













# LAMP SHADES















# DOLL QUILTS



### HOW TO CONNECT YO YO'S