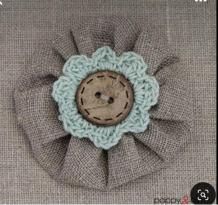

#### HAND SEWING YO-YO'S









"OUICK" YO-YO MAKER FANELE DE 10-10 - RAPEO" TAPOO" IKADE NAVARCENTO TOS IO O SCIENTIONE ENPEOT

Quick & easy

CLOVER MEG. CO., LED. ....

Clover

Birds and GEST way nake beoutiful yo-yos!

eate beautiful

Actual size finited size spress, titule pr (45 a 75 mm)















Finished size: 1 5/8 x 1 3/4" approx.

Finished size approx. 1-1/4" x 1-1/4"









### **CUTE QUICK & EASY PROJECTS**





























#### **YO-YO PINS**















## FASHION





































#### HAIR ACCESSORIES

















## JEWELRY

















# **BOOK MARKS**























#### PILLOW CASE





### HOLIDAY DECORATIONS



















### GARLANDS







### PATCHWORK







## YO YO FLOWERS























## PILLOW































## FRAME



SIND





#### WALL HANGINGS











#### FABRIC VARIATION

































## BASKETS

































### WREATHS





# PINCUSHIONS





YO-YO PINCUSHIONS 1J845











### TABLE TOPERS

















## TABLE RUNNERS









### NAPKIN RINGS

## HAND TOWELS













# LAMP SHADES















# DOLL QUILTS



### HOW TO CONNECT YO YO'S