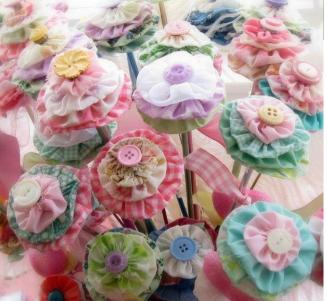

#### HAND SEWING YO-YO'S









"OUICK" YO-YO MAKER FANELE DE 10-10 - RAPEO" TAPOO" IKADE NAVARCENTO TOS IO O SCIENTIONE ENPEOT

Quick & easy

CLOVER MEG. CO., LED. ....

Clover

Birds and GEST way nake beoutiful yo-yos!

eate beautiful

Actual size finited size spress, titule pr (45 a 75 mm)















Finished size: 1 5/8 x 1 3/4" approx.

Finished size approx. 1-1/4" x 1-1/4"









### **CUTE QUICK & EASY PROJECTS**





























#### **YO-YO PINS**















## FASHION





































#### HAIR ACCESSORIES

















## JEWELRY

















# **BOOK MARKS**























#### PILLOW CASE





### HOLIDAY DECORATIONS



















### GARLANDS







### PATCHWORK







## YO YO FLOWERS























## PILLOW































## FRAME



SIND





#### WALL HANGINGS











#### FABRIC VARIATION

































## BASKETS

































### WREATHS





# PINCUSHIONS





YO-YO PINCUSHIONS 1J845











### TABLE TOPERS

















## TABLE RUNNERS









### NAPKIN RINGS

## HAND TOWELS













# LAMP SHADES















# DOLL QUILTS



### HOW TO CONNECT YO YO'S