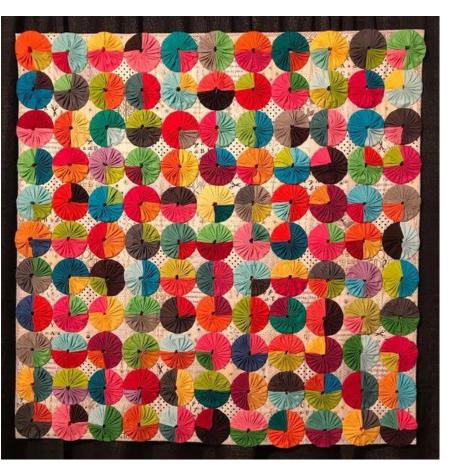

#### HAND SEWING YO-YO'S









"OUICK" YO-YO MAKER FANELE DE 10-10 - RAPEO" TAPOO" IKADE NAVARCENTO TOS IO O SCIENTIONE ENPEOT

Quick & easy

CLOVER MEG. CO., LED. ....

Clover

Birds and GEST way nake beoutiful yo-yos!

eate beautiful

Actual size finited size spress, titule pr (45 a 75 mm)















Finished size: 1 5/8 x 1 3/4" approx.

Finished size approx. 1-1/4" x 1-1/4"









### **CUTE QUICK & EASY PROJECTS**





























#### **YO-YO PINS**















## FASHION





































#### HAIR ACCESSORIES

















## JEWELRY

















# **BOOK MARKS**























#### PILLOW CASE





### HOLIDAY DECORATIONS



















### GARLANDS







### PATCHWORK







## YO YO FLOWERS























## PILLOW































## FRAME



SIND





#### WALL HANGINGS











#### FABRIC VARIATION

































## BASKETS

































### WREATHS





# PINCUSHIONS





YO-YO PINCUSHIONS 1J845











### TABLE TOPERS

















## TABLE RUNNERS









### NAPKIN RINGS

## HAND TOWELS













# LAMP SHADES















# DOLL QUILTS



### HOW TO CONNECT YO YO'S