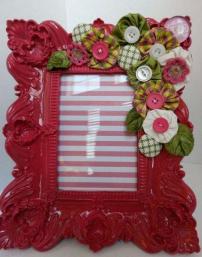

#### HAND SEWING YO-YO'S









"OUICK" YO-YO MAKER FANELE DE 10-10 - RAPEO" TAPOO" IKADE NAVARCENTO TOS IO O SCIENTIONE ENPEOT

Quick & easy

CLOVER MEG. CO., LED. ....

Clover

Birds and GEST way nake beoutiful yo-yos!

eate beautiful

Actual size finited size spress, titule pr (45 a 75 mm)















Finished size: 1 5/8 x 1 3/4" approx.

Finished size approx. 1-1/4" x 1-1/4"









### **CUTE QUICK & EASY PROJECTS**





























#### **YO-YO PINS**















## FASHION





































#### HAIR ACCESSORIES

















## JEWELRY

















# **BOOK MARKS**























#### PILLOW CASE





### HOLIDAY DECORATIONS



















### GARLANDS







### PATCHWORK







## YO YO FLOWERS























## PILLOW































## FRAME



SIND





#### WALL HANGINGS











#### FABRIC VARIATION

































## BASKETS

































### WREATHS





# PINCUSHIONS





YO-YO PINCUSHIONS 1J845











### TABLE TOPERS

















## TABLE RUNNERS









### NAPKIN RINGS

## HAND TOWELS













# LAMP SHADES















# DOLL QUILTS



### HOW TO CONNECT YO YO'S