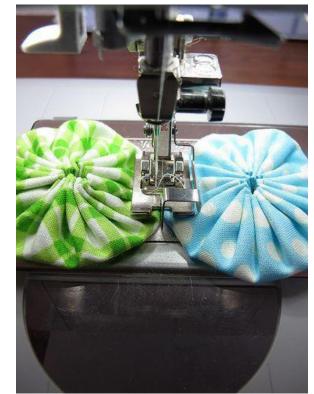

#### HAND SEWING YO-YO'S

"OUICK" YO-YO MAKER FANELE DE 10-10 - RAPEO" TAPOO" IKADE NAVARCENTO TOS IO O SCIENTIONE ENPEOT

Quick & easy

CLOVER MEG. CO., LED. ....

Clover

Birds and GEST way nake beoutiful yo-yos!