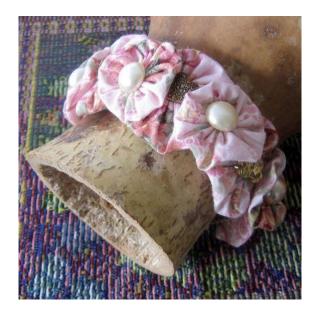

#### HAND SEWING YO-YO'S









"OUICK" YO-YO MAKER FANELE DE 10-10 - RAPEO" TAPOO" IKADE NAVARCENTO TOS IO O SCIENTIONE ENPEOT

Quick & easy

CLOVER MEG. CO., LED. ....

Clover

Birds and GEST way nake beoutiful yo-yos!

eate beautiful

Actual size finited size spress, titule pr (45 a 75 mm)















Finished size: 1 5/8 x 1 3/4" approx.

Finished size approx. 1-1/4" x 1-1/4"









### **CUTE QUICK & EASY PROJECTS**





























#### **YO-YO PINS**















## FASHION





































#### HAIR ACCESSORIES

















## JEWELRY

















# **BOOK MARKS**























#### PILLOW CASE





### HOLIDAY DECORATIONS



















### GARLANDS







### PATCHWORK







## YO YO FLOWERS























## PILLOW































## FRAME



SIND





#### WALL HANGINGS











#### FABRIC VARIATION

































## BASKETS

































### WREATHS





# PINCUSHIONS





YO-YO PINCUSHIONS 1J845











### TABLE TOPERS

















## TABLE RUNNERS









### NAPKIN RINGS

## HAND TOWELS













# LAMP SHADES















# DOLL QUILTS



### HOW TO CONNECT YO YO'S