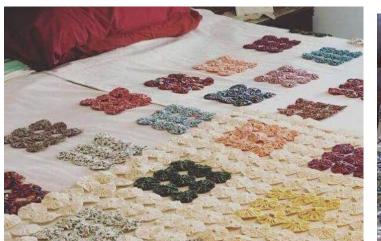

....

Clover

Birds and GEST way nake beoutiful yo-yos!

eate beautiful

Actual size finited size spress, titule pr (45 a 75 mm)















Finished size: 1 5/8 x 1 3/4" approx.

Finished size approx. 1-1/4" x 1-1/4"









### **CUTE QUICK & EASY PROJECTS**





























#### **YO-YO PINS**















## FASHION





































#### HAIR ACCESSORIES

















## JEWELRY

















# **BOOK MARKS**























#### PILLOW CASE





### HOLIDAY DECORATIONS



















### GARLANDS







### PATCHWORK







## YO YO FLOWERS























## PILLOW































## FRAME



SIND





#### WALL HANGINGS











#### FABRIC VARIATION

































## BASKETS

































### WREATHS





# PINCUSHIONS





YO-YO PINCUSHIONS 1J845











### TABLE TOPERS

















## TABLE RUNNERS









### NAPKIN RINGS

## HAND TOWELS













# LAMP SHADES















# DOLL QUILTS



### HOW TO CONNECT YO YO'S