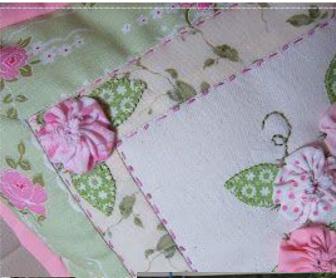

YO-YO'S









"OUICK" YO-YO MAKER FANELE DE 10-10 - RAPEO" TAPOO" IKADE NAVARCENTO TOS IO O SCIENTIONE ENPEOT

Quick & easy

CLOVER MEG. CO., LED. ....

Clover

Birds and GEST way nake beoutiful yo-yos!

eate beautiful

Actual size finited size spress, titule pr (45 a 75 mm)















Finished size: 1 5/8 x 1 3/4" approx.

Finished size approx. 1-1/4" x 1-1/4"









### **CUTE QUICK & EASY PROJECTS**





























#### **YO-YO PINS**















## FASHION





































#### HAIR ACCESSORIES

















## JEWELRY

















# **BOOK MARKS**























#### PILLOW CASE





### HOLIDAY DECORATIONS



















### GARLANDS







### PATCHWORK







## YO YO FLOWERS























## PILLOW































## FRAME



SIND





#### WALL HANGINGS











#### FABRIC VARIATION

































## BASKETS

































### WREATHS





# PINCUSHIONS





YO-YO PINCUSHIONS 1J845











### TABLE TOPERS

















## TABLE RUNNERS









### NAPKIN RINGS

## HAND TOWELS













# LAMP SHADES















# DOLL QUILTS



### HOW TO CONNECT YO YO'S