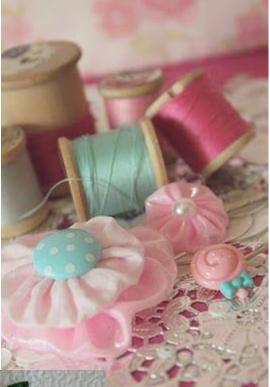

#### HAND SEWING YO-YO'S









"OUICK" YO-YO MAKER FANELE DE 10-10 - RAPEO" TAPOO" IKADE NAVARCENTO TOS IO O SCIENTIONE ENPEOT

Quick & easy

CLOVER MEG. CO., LED. ....

Clover

Birds and GEST way nake beoutiful yo-yos!

eate beautiful

Actual size finited size spress, titule pr (45 a 75 mm)















Finished size: 1 5/8 x 1 3/4" approx.

Finished size approx. 1-1/4" x 1-1/4"









### **CUTE QUICK & EASY PROJECTS**





























#### **YO-YO PINS**















## FASHION





































#### HAIR ACCESSORIES

















## JEWELRY

















# **BOOK MARKS**























#### PILLOW CASE





### HOLIDAY DECORATIONS



















### GARLANDS







### PATCHWORK







## YO YO FLOWERS























## PILLOW































## FRAME



SIND





#### WALL HANGINGS











#### FABRIC VARIATION

































## BASKETS

































### WREATHS





# PINCUSHIONS





YO-YO PINCUSHIONS 1J845











### TABLE TOPERS

















## TABLE RUNNERS









### NAPKIN RINGS

## HAND TOWELS













# LAMP SHADES















# DOLL QUILTS



### HOW TO CONNECT YO YO'S