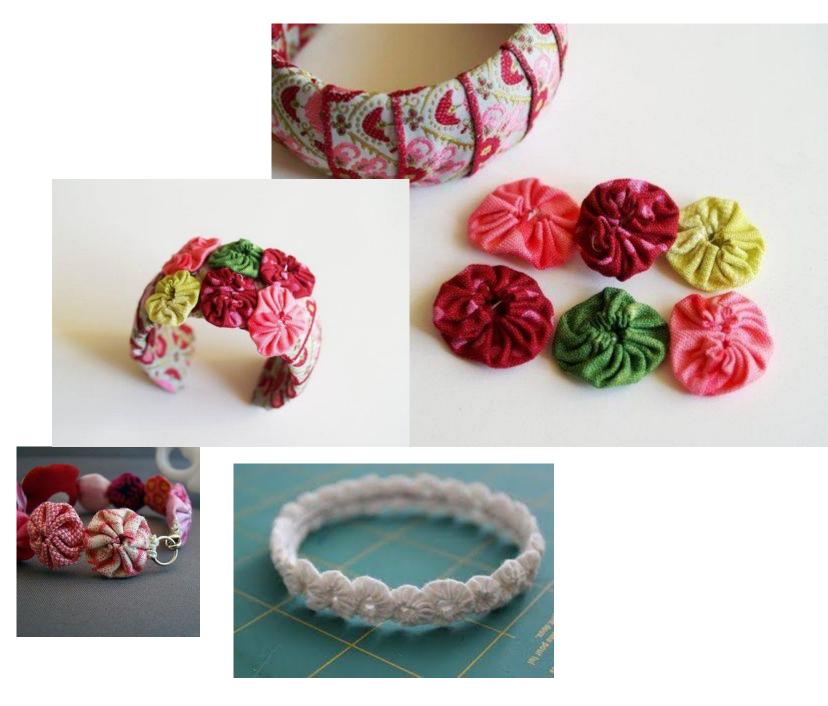

#### HAND SEWING YO-YO'S









"OUICK" YO-YO MAKER FANELE DE 10-10 - RAPEO" TAPOO" IKADE NAVARCENTO TOS IO O SCIENTIONE ENPEOT

Quick & easy

CLOVER MEG. CO., LED. ....

Clover

Birds and GEST way nake beoutiful yo-yos!

eate beautiful

Actual size finited size spress, titule pr (45 a 75 mm)















Finished size: 1 5/8 x 1 3/4" approx.

Finished size approx. 1-1/4" x 1-1/4"









### **CUTE QUICK & EASY PROJECTS**





























#### **YO-YO PINS**















## FASHION





































#### HAIR ACCESSORIES

















## JEWELRY

















# **BOOK MARKS**























#### PILLOW CASE





### HOLIDAY DECORATIONS



















### GARLANDS







### PATCHWORK







## YO YO FLOWERS























## PILLOW































## FRAME



SIND





#### WALL HANGINGS











#### FABRIC VARIATION

































## BASKETS

































### WREATHS





# PINCUSHIONS





YO-YO PINCUSHIONS 1J845











### TABLE TOPERS

















## TABLE RUNNERS









### NAPKIN RINGS

## HAND TOWELS













# LAMP SHADES















# DOLL QUILTS



### HOW TO CONNECT YO YO'S