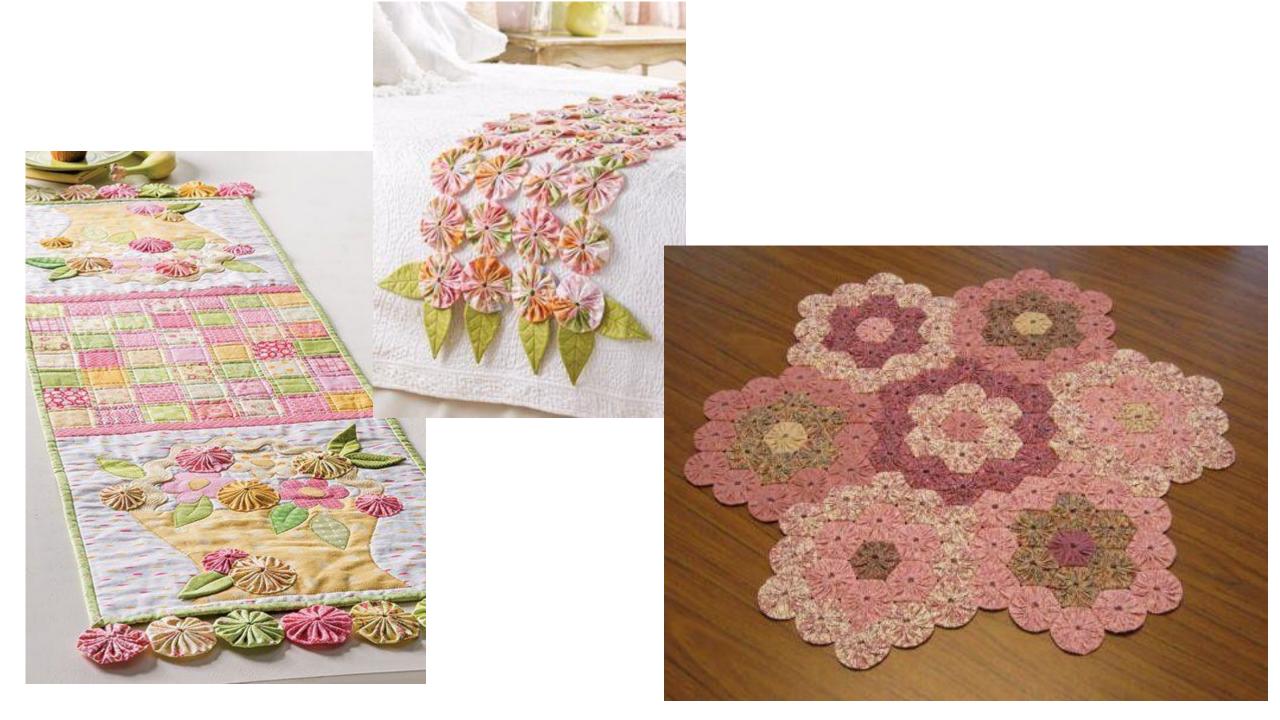

d size: 1 5/8 x 1 3/4" approx.

Finished size approx. 1-1/4" x 1-1/4"









### **CUTE QUICK & EASY PROJECTS**





























#### **YO-YO PINS**















## FASHION





































#### HAIR ACCESSORIES

















## JEWELRY

















# **BOOK MARKS**























#### PILLOW CASE





### HOLIDAY DECORATIONS



















### GARLANDS







### PATCHWORK







## YO YO FLOWERS























## PILLOW































## FRAME



SIND





#### WALL HANGINGS











#### FABRIC VARIATION

































## BASKETS

































### WREATHS





# PINCUSHIONS





YO-YO PINCUSHIONS 1J845











### TABLE TOPERS

















## TABLE RUNNERS









### NAPKIN RINGS

## HAND TOWELS













# LAMP SHADES















# DOLL QUILTS



### HOW TO CONNECT YO YO'S