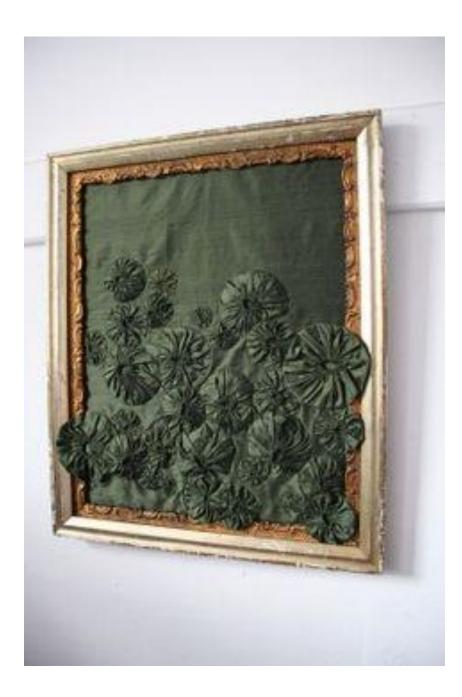

NELE DE 10-10 - RAPEO" TAPOO" IKADE NAVARCENTO TOS IO O SCIENTIONE ENPEOT

Quick & easy

CLOVER MEG. CO., LED. ....

Clover

Birds and GEST way nake beoutiful yo-yos!

eate beautiful

Actual size finited size spress, titule pr (45 a 75 mm)















Finished size: 1 5/8 x 1 3/4" approx.

Finished size approx. 1-1/4" x 1-1/4"









### **CUTE QUICK & EASY PROJECTS**





























#### **YO-YO PINS**















## FASHION





































#### HAIR ACCESSORIES

















## JEWELRY

















# **BOOK MARKS**























#### PILLOW CASE





### HOLIDAY DECORATIONS



















### GARLANDS







### PATCHWORK







## YO YO FLOWERS























## PILLOW































## FRAME



SIND





#### WALL HANGINGS











#### FABRIC VARIATION

































## BASKETS

































### WREATHS





# PINCUSHIONS





YO-YO PINCUSHIONS 1J845











### TABLE TOPERS

















## TABLE RUNNERS









### NAPKIN RINGS

## HAND TOWELS













# LAMP SHADES















# DOLL QUILTS



### HOW TO CONNECT YO YO'S