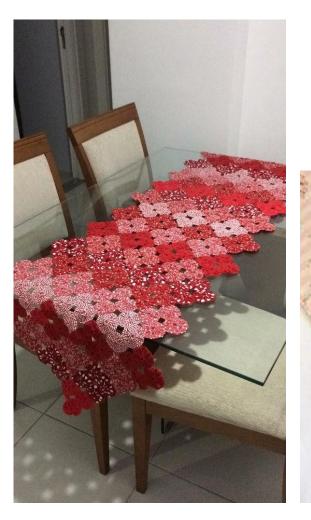

inished size: 1 5/8 x 1 3/4" approx.

Finished size approx. 1-1/4" x 1-1/4"









### **CUTE QUICK & EASY PROJECTS**





























#### **YO-YO PINS**















## FASHION





































#### HAIR ACCESSORIES

















## JEWELRY

















# **BOOK MARKS**























#### PILLOW CASE





### HOLIDAY DECORATIONS



















### GARLANDS







### PATCHWORK







## YO YO FLOWERS























## PILLOW































## FRAME



SIND





#### WALL HANGINGS











#### FABRIC VARIATION

































## BASKETS

































### WREATHS





# PINCUSHIONS





YO-YO PINCUSHIONS 1J845











### TABLE TOPERS

















## TABLE RUNNERS









### NAPKIN RINGS

## HAND TOWELS













# LAMP SHADES















# DOLL QUILTS



### HOW TO CONNECT YO YO'S