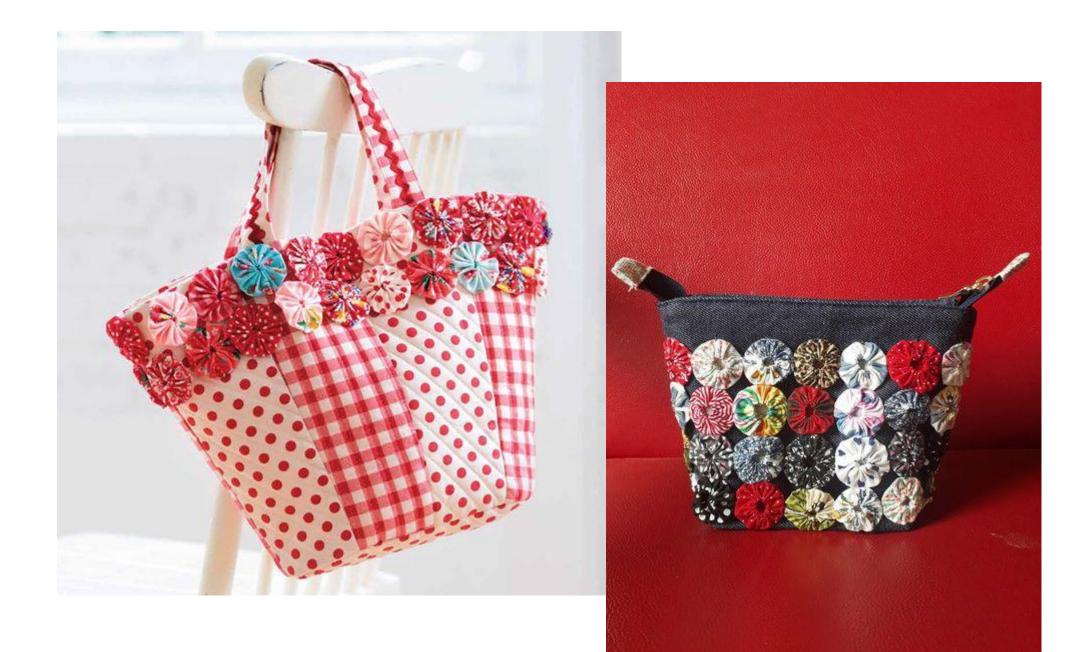

#### HAND SEWING YO-YO'S









"OUICK" YO-YO MAKER FANELE DE 10-10 - RAPEO" TAPOO" IKADE NAVARCENTO TOS IO O SCIENTIONE ENPEOT

Quick & easy

CLOVER MEG. CO., LED. ....

Clover

Birds and GEST way nake beoutiful yo-yos!

eate beautiful

Actual size finited size spress, titule pr (45 a 75 mm)















Finished size: 1 5/8 x 1 3/4" approx.

Finished size approx. 1-1/4" x 1-1/4"









### **CUTE QUICK & EASY PROJECTS**





























#### **YO-YO PINS**















## FASHION





































#### HAIR ACCESSORIES

















## JEWELRY

















# **BOOK MARKS**























#### PILLOW CASE





### HOLIDAY DECORATIONS



















### GARLANDS







### PATCHWORK







## YO YO FLOWERS























## PILLOW































## FRAME



SIND





#### WALL HANGINGS











#### FABRIC VARIATION

































## BASKETS

































### WREATHS





# PINCUSHIONS





YO-YO PINCUSHIONS 1J845











### TABLE TOPERS

















## TABLE RUNNERS









### NAPKIN RINGS

## HAND TOWELS













# LAMP SHADES















# DOLL QUILTS



### HOW TO CONNECT YO YO'S