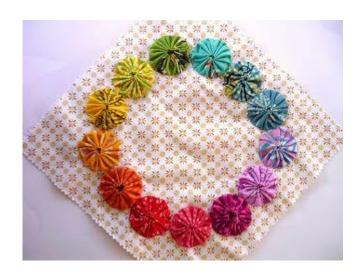

rds and GEST way nake beoutiful yo-yos!

eate beautiful

Actual size finited size spress, titule pr (45 a 75 mm)















Finished size: 1 5/8 x 1 3/4" approx.

Finished size approx. 1-1/4" x 1-1/4"









### **CUTE QUICK & EASY PROJECTS**





























#### **YO-YO PINS**















## FASHION





































#### HAIR ACCESSORIES

















## JEWELRY

















# **BOOK MARKS**























#### PILLOW CASE





### HOLIDAY DECORATIONS



















### GARLANDS







### PATCHWORK







## YO YO FLOWERS























## PILLOW































## FRAME



SIND





#### WALL HANGINGS











#### FABRIC VARIATION

































## BASKETS

































### WREATHS





# PINCUSHIONS





YO-YO PINCUSHIONS 1J845











### TABLE TOPERS

















## TABLE RUNNERS









### NAPKIN RINGS

## HAND TOWELS













# LAMP SHADES















# DOLL QUILTS



### HOW TO CONNECT YO YO'S