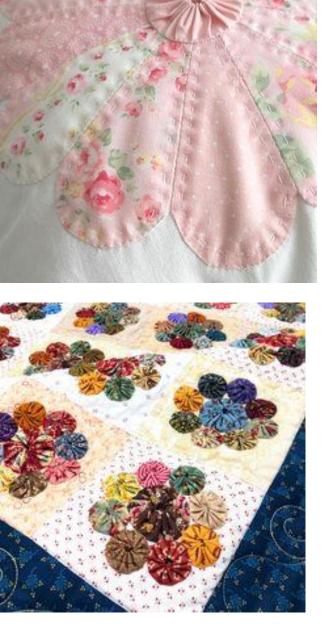

and GEST way nake beoutiful yo-yos!

eate beautiful

Actual size finited size spress, titule pr (45 a 75 mm)















Finished size: 1 5/8 x 1 3/4" approx.

Finished size approx. 1-1/4" x 1-1/4"









### **CUTE QUICK & EASY PROJECTS**





























#### **YO-YO PINS**















## FASHION





































#### HAIR ACCESSORIES

















## JEWELRY

















# **BOOK MARKS**























#### PILLOW CASE





### HOLIDAY DECORATIONS



















### GARLANDS







### PATCHWORK







## YO YO FLOWERS























## PILLOW































## FRAME



SIND





#### WALL HANGINGS











#### FABRIC VARIATION

































## BASKETS

































### WREATHS





# PINCUSHIONS





YO-YO PINCUSHIONS 1J845











### TABLE TOPERS

















## TABLE RUNNERS









### NAPKIN RINGS

## HAND TOWELS













# LAMP SHADES















# DOLL QUILTS



### HOW TO CONNECT YO YO'S