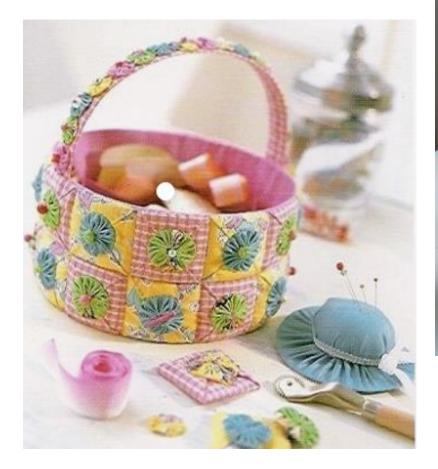

CO., LED. ....

Clover

Birds and GEST way nake beoutiful yo-yos!

eate beautiful

Actual size finited size spress, titule pr (45 a 75 mm)















Finished size: 1 5/8 x 1 3/4" approx.

Finished size approx. 1-1/4" x 1-1/4"









### **CUTE QUICK & EASY PROJECTS**





























#### **YO-YO PINS**















## FASHION





































#### HAIR ACCESSORIES

















## JEWELRY

















# **BOOK MARKS**























#### PILLOW CASE





### HOLIDAY DECORATIONS



















### GARLANDS







### PATCHWORK







## YO YO FLOWERS























## PILLOW































## FRAME



SIND





#### WALL HANGINGS











#### FABRIC VARIATION

































## BASKETS

































### WREATHS





# PINCUSHIONS





YO-YO PINCUSHIONS 1J845











### TABLE TOPERS

















## TABLE RUNNERS









### NAPKIN RINGS

## HAND TOWELS













# LAMP SHADES















# DOLL QUILTS



### HOW TO CONNECT YO YO'S