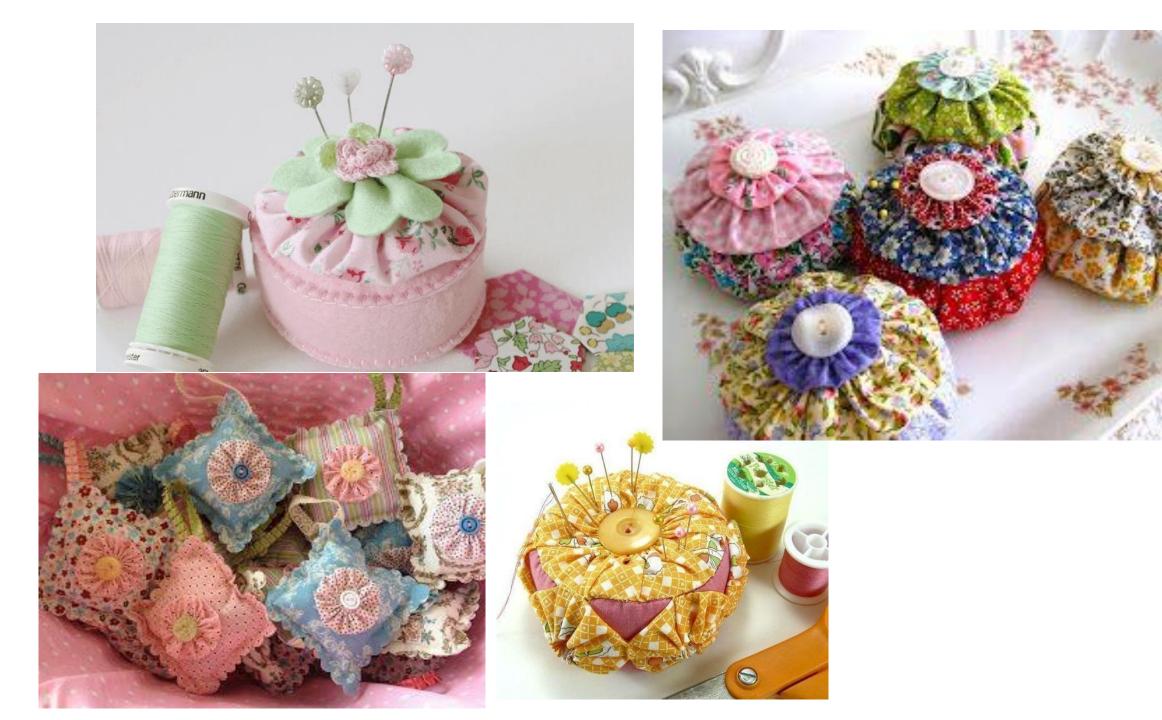

nited size spress, titule pr (45 a 75 mm)















Finished size: 1 5/8 x 1 3/4" approx.

Finished size approx. 1-1/4" x 1-1/4"









### **CUTE QUICK & EASY PROJECTS**





























#### **YO-YO PINS**















## FASHION





































#### HAIR ACCESSORIES

















## JEWELRY

















# **BOOK MARKS**























#### PILLOW CASE





### HOLIDAY DECORATIONS



















### GARLANDS







### PATCHWORK







## YO YO FLOWERS























## PILLOW































## FRAME



SIND





#### WALL HANGINGS











#### FABRIC VARIATION

































## BASKETS

































### WREATHS





# PINCUSHIONS





YO-YO PINCUSHIONS 1J845











### TABLE TOPERS

















## TABLE RUNNERS









### NAPKIN RINGS

## HAND TOWELS













# LAMP SHADES















# DOLL QUILTS



### HOW TO CONNECT YO YO'S