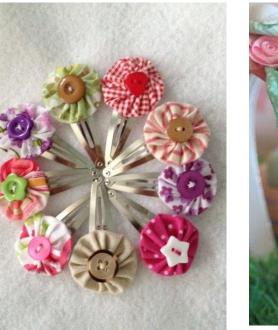

#### HAND SEWING YO-YO'S









"OUICK" YO-YO MAKER FANELE DE 10-10 - RAPEO" TAPOO" IKADE NAVARCENTO TOS IO O SCIENTIONE ENPEOT

Quick & easy

CLOVER MEG. CO., LED. ....

Clover

Birds and GEST way nake beoutiful yo-yos!

eate beautiful

Actual size finited size spress, titule pr (45 a 75 mm)















Finished size: 1 5/8 x 1 3/4" approx.

Finished size approx. 1-1/4" x 1-1/4"









### **CUTE QUICK & EASY PROJECTS**





























#### **YO-YO PINS**















## FASHION





































#### HAIR ACCESSORIES

















## JEWELRY

















# **BOOK MARKS**























#### PILLOW CASE





### HOLIDAY DECORATIONS



















### GARLANDS







### PATCHWORK







## YO YO FLOWERS























## PILLOW































## FRAME



SIND





#### WALL HANGINGS











#### FABRIC VARIATION

































## BASKETS

































### WREATHS





# PINCUSHIONS





YO-YO PINCUSHIONS 1J845











### TABLE TOPERS

















## TABLE RUNNERS









### NAPKIN RINGS

## HAND TOWELS













# LAMP SHADES















# DOLL QUILTS



### HOW TO CONNECT YO YO'S