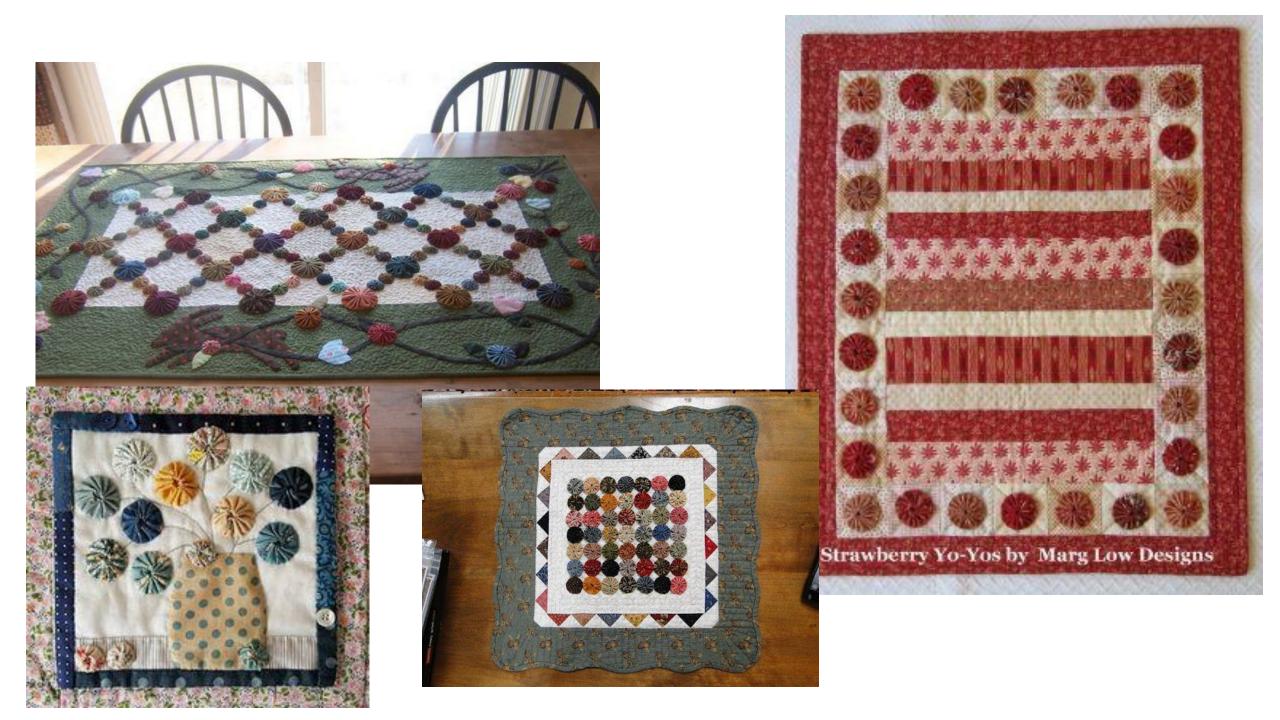

ADE NAVARCENTO TOS IO O SCIENTIONE ENPEOT

Quick & easy

CLOVER MEG. CO., LED. ....

Clover

Birds and GEST way nake beoutiful yo-yos!

eate beautiful

Actual size finited size spress, titule pr (45 a 75 mm)















Finished size: 1 5/8 x 1 3/4" approx.

Finished size approx. 1-1/4" x 1-1/4"









### **CUTE QUICK & EASY PROJECTS**





























#### **YO-YO PINS**















## FASHION





































#### HAIR ACCESSORIES

















## JEWELRY

















# **BOOK MARKS**























#### PILLOW CASE





### HOLIDAY DECORATIONS



















### GARLANDS







### PATCHWORK







## YO YO FLOWERS























## PILLOW































## FRAME



SIND





#### WALL HANGINGS











#### FABRIC VARIATION

































## BASKETS

































### WREATHS





# PINCUSHIONS





YO-YO PINCUSHIONS 1J845











### TABLE TOPERS

















## TABLE RUNNERS









### NAPKIN RINGS

## HAND TOWELS













# LAMP SHADES















# DOLL QUILTS



### HOW TO CONNECT YO YO'S