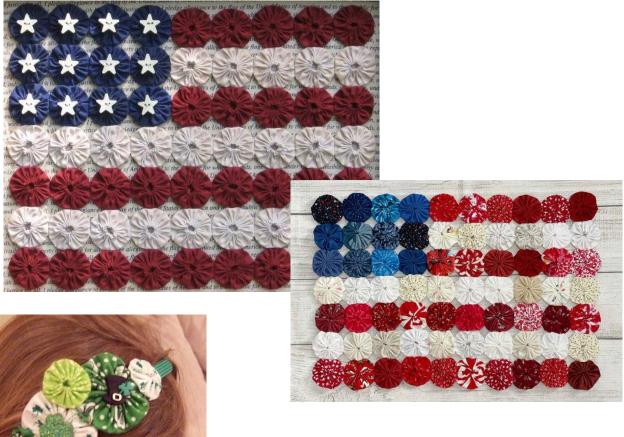

#### HAND SEWING YO-YO'S









"OUICK" YO-YO MAKER FANELE DE 10-10 - RAPEO" TAPOO" IKADE NAVARCENTO TOS IO O SCIENTIONE ENPEOT

Quick & easy

CLOVER MEG. CO., LED. ....

Clover

Birds and GEST way nake beoutiful yo-yos!

eate beautiful

Actual size finited size spress, titule pr (45 a 75 mm)















Finished size: 1 5/8 x 1 3/4" approx.

Finished size approx. 1-1/4" x 1-1/4"









### **CUTE QUICK & EASY PROJECTS**





























#### **YO-YO PINS**















## FASHION





































#### HAIR ACCESSORIES

















## JEWELRY

















# **BOOK MARKS**























#### PILLOW CASE





### HOLIDAY DECORATIONS



















### GARLANDS







### PATCHWORK







## YO YO FLOWERS























## PILLOW































## FRAME



SIND





#### WALL HANGINGS











#### FABRIC VARIATION

































## BASKETS

































### WREATHS





# PINCUSHIONS





YO-YO PINCUSHIONS 1J845











### TABLE TOPERS

















## TABLE RUNNERS









### NAPKIN RINGS

## HAND TOWELS













# LAMP SHADES















# DOLL QUILTS



### HOW TO CONNECT YO YO'S