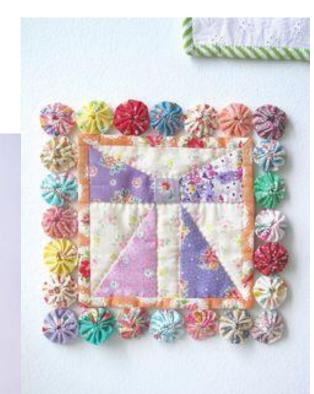

OO" IKADE NAVARCENTO TOS IO O SCIENTIONE ENPEOT

Quick & easy

CLOVER MEG. CO., LED. ....

Clover

Birds and GEST way nake beoutiful yo-yos!

eate beautiful

Actual size finited size spress, titule pr (45 a 75 mm)















Finished size: 1 5/8 x 1 3/4" approx.

Finished size approx. 1-1/4" x 1-1/4"









### **CUTE QUICK & EASY PROJECTS**





























#### **YO-YO PINS**















## FASHION





































#### HAIR ACCESSORIES

















## JEWELRY

















# **BOOK MARKS**























#### PILLOW CASE





### HOLIDAY DECORATIONS



















### GARLANDS







### PATCHWORK







## YO YO FLOWERS























## PILLOW































## FRAME



SIND





#### WALL HANGINGS











#### FABRIC VARIATION

































## BASKETS

































### WREATHS





# PINCUSHIONS





YO-YO PINCUSHIONS 1J845











### TABLE TOPERS

















## TABLE RUNNERS









### NAPKIN RINGS

## HAND TOWELS













# LAMP SHADES















# DOLL QUILTS



### HOW TO CONNECT YO YO'S