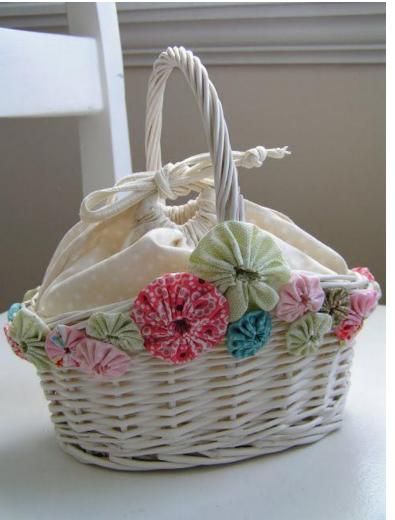

., LED. ....

Clover

Birds and GEST way nake beoutiful yo-yos!

eate beautiful

Actual size finited size spress, titule pr (45 a 75 mm)















Finished size: 1 5/8 x 1 3/4" approx.

Finished size approx. 1-1/4" x 1-1/4"









### **CUTE QUICK & EASY PROJECTS**





























#### **YO-YO PINS**















## FASHION





































#### HAIR ACCESSORIES

















## JEWELRY

















# **BOOK MARKS**























#### PILLOW CASE





### HOLIDAY DECORATIONS



















### GARLANDS







### PATCHWORK







## YO YO FLOWERS























## PILLOW































## FRAME



SIND





#### WALL HANGINGS











#### FABRIC VARIATION

































## BASKETS

































### WREATHS





# PINCUSHIONS





YO-YO PINCUSHIONS 1J845











### TABLE TOPERS

















## TABLE RUNNERS









### NAPKIN RINGS

## HAND TOWELS













# LAMP SHADES















# DOLL QUILTS



### HOW TO CONNECT YO YO'S