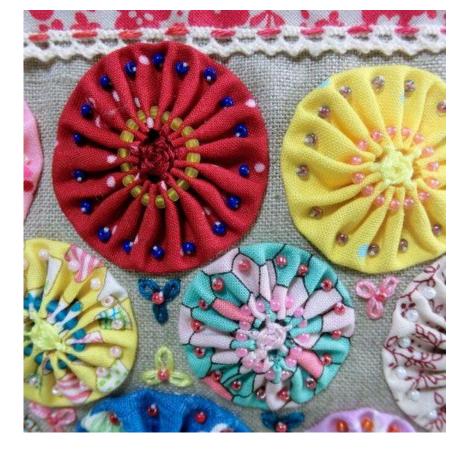

#### HAND SEWING YO-YO'S









"OUICK" YO-YO MAKER FANELE DE 10-10 - RAPEO" TAPOO" IKADE NAVARCENTO TOS IO O SCIENTIONE ENPEOT

Quick & easy

CLOVER MEG. CO., LED. ....

Clover

Birds and GEST way nake beoutiful yo-yos!

eate beautiful

Actual size finited size spress, titule pr (45 a 75 mm)















Finished size: 1 5/8 x 1 3/4" approx.

Finished size approx. 1-1/4" x 1-1/4"









### **CUTE QUICK & EASY PROJECTS**





























#### **YO-YO PINS**















## FASHION





































#### HAIR ACCESSORIES

















## JEWELRY

















# **BOOK MARKS**























#### PILLOW CASE





### HOLIDAY DECORATIONS



















### GARLANDS







### PATCHWORK







## YO YO FLOWERS























## PILLOW































## FRAME



SIND





#### WALL HANGINGS











#### FABRIC VARIATION

































## BASKETS

































### WREATHS





# PINCUSHIONS





YO-YO PINCUSHIONS 1J845











### TABLE TOPERS

















## TABLE RUNNERS









### NAPKIN RINGS

## HAND TOWELS













# LAMP SHADES















# DOLL QUILTS



### HOW TO CONNECT YO YO'S