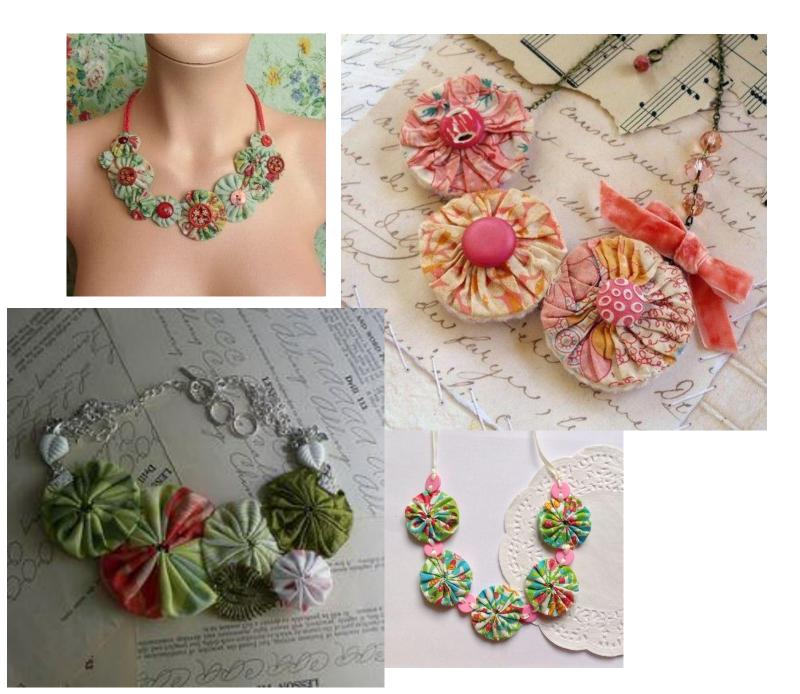

#### HAND SEWING YO-YO'S









"OUICK" YO-YO MAKER FANELE DE 10-10 - RAPEO" TAPOO" IKADE NAVARCENTO TOS IO O SCIENTIONE ENPEOT

Quick & easy

CLOVER MEG. CO., LED. ....

Clover

Birds and GEST way nake beoutiful yo-yos!

eate beautiful

Actual size finited size spress, titule pr (45 a 75 mm)















Finished size: 1 5/8 x 1 3/4" approx.

Finished size approx. 1-1/4" x 1-1/4"









### **CUTE QUICK & EASY PROJECTS**





























#### **YO-YO PINS**















## FASHION





































#### HAIR ACCESSORIES

















## JEWELRY

















# **BOOK MARKS**























#### PILLOW CASE





### HOLIDAY DECORATIONS



















### GARLANDS







### PATCHWORK







## YO YO FLOWERS























## PILLOW































## FRAME



SIND





#### WALL HANGINGS











#### FABRIC VARIATION

































## BASKETS

































### WREATHS





# PINCUSHIONS





YO-YO PINCUSHIONS 1J845











### TABLE TOPERS

















## TABLE RUNNERS









### NAPKIN RINGS

## HAND TOWELS













# LAMP SHADES















# DOLL QUILTS



### HOW TO CONNECT YO YO'S