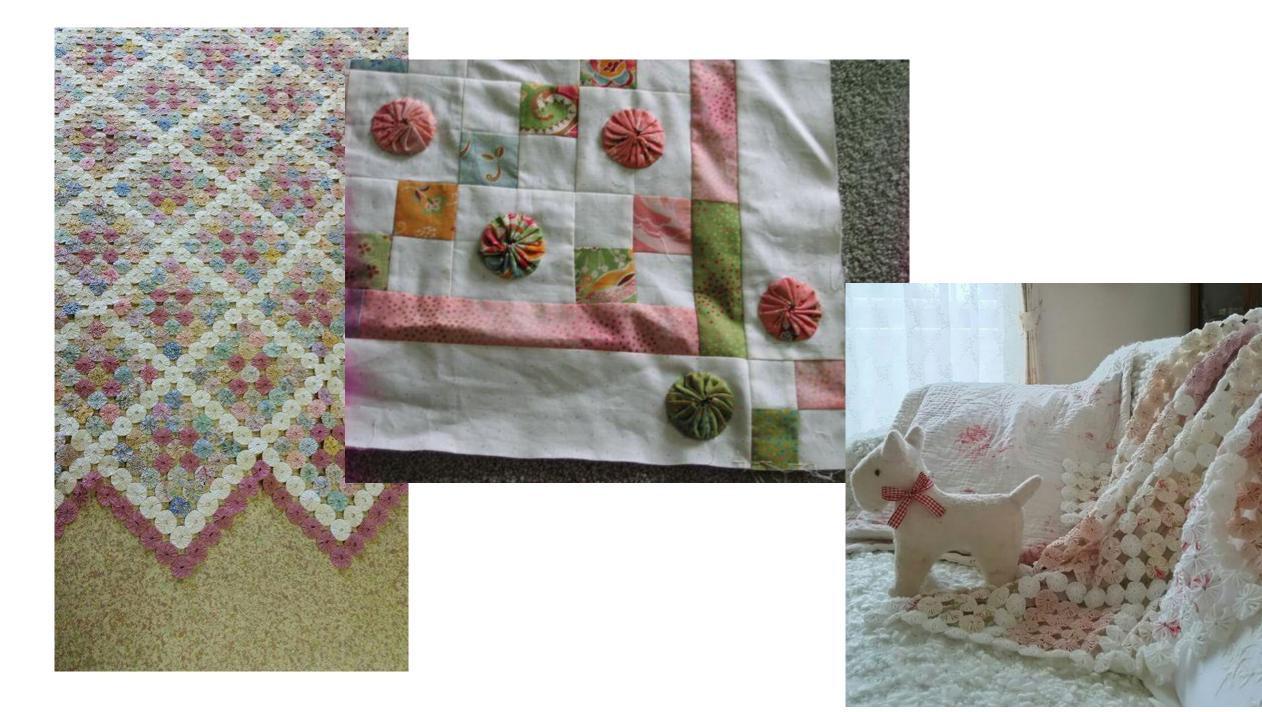

Birds and GEST way nake beoutiful yo-yos!

eate beautiful

Actual size finited size spress, titule pr (45 a 75 mm)















Finished size: 1 5/8 x 1 3/4" approx.

Finished size approx. 1-1/4" x 1-1/4"









### **CUTE QUICK & EASY PROJECTS**





























#### **YO-YO PINS**















## FASHION





































#### HAIR ACCESSORIES

















## JEWELRY

















# **BOOK MARKS**























#### PILLOW CASE





### HOLIDAY DECORATIONS



















### GARLANDS







### PATCHWORK







## YO YO FLOWERS























## PILLOW































## FRAME



SIND





#### WALL HANGINGS











#### FABRIC VARIATION

































## BASKETS

































### WREATHS





# PINCUSHIONS





YO-YO PINCUSHIONS 1J845











### TABLE TOPERS

















## TABLE RUNNERS









### NAPKIN RINGS

## HAND TOWELS













# LAMP SHADES















# DOLL QUILTS



### HOW TO CONNECT YO YO'S