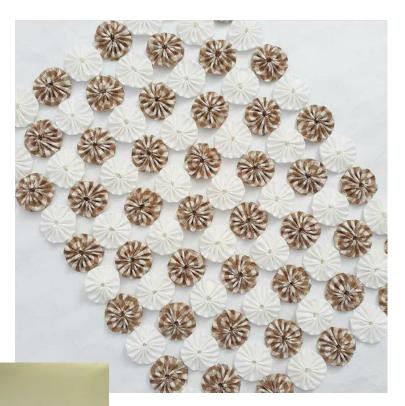

(45 a 75 mm)















Finished size: 1 5/8 x 1 3/4" approx.

Finished size approx. 1-1/4" x 1-1/4"









### **CUTE QUICK & EASY PROJECTS**





























#### **YO-YO PINS**















## FASHION





































#### HAIR ACCESSORIES

















## JEWELRY

















# **BOOK MARKS**























#### PILLOW CASE





### HOLIDAY DECORATIONS



















### GARLANDS







### PATCHWORK







## YO YO FLOWERS























## PILLOW































## FRAME



SIND





#### WALL HANGINGS











#### FABRIC VARIATION

































## BASKETS

































### WREATHS





# PINCUSHIONS





YO-YO PINCUSHIONS 1J845











### TABLE TOPERS

















## TABLE RUNNERS









### NAPKIN RINGS

## HAND TOWELS













# LAMP SHADES















# DOLL QUILTS



### HOW TO CONNECT YO YO'S