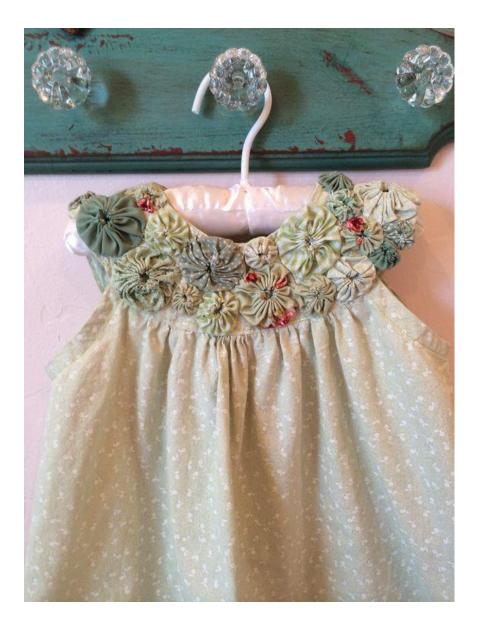

#### HAND SEWING YO-YO'S









"OUICK" YO-YO MAKER FANELE DE 10-10 - RAPEO" TAPOO" IKADE NAVARCENTO TOS IO O SCIENTIONE ENPEOT

Quick & easy

CLOVER MEG. CO., LED. ....

Clover

Birds and GEST way nake beoutiful yo-yos!

eate beautiful

Actual size finited size spress, titule pr (45 a 75 mm)















Finished size: 1 5/8 x 1 3/4" approx.

Finished size approx. 1-1/4" x 1-1/4"









### **CUTE QUICK & EASY PROJECTS**





























#### **YO-YO PINS**















## FASHION





































#### HAIR ACCESSORIES

















## JEWELRY

















# **BOOK MARKS**























#### PILLOW CASE





### HOLIDAY DECORATIONS



















### GARLANDS







### PATCHWORK







## YO YO FLOWERS























## PILLOW































## FRAME



SIND





#### WALL HANGINGS











#### FABRIC VARIATION

































## BASKETS

































### WREATHS





# PINCUSHIONS





YO-YO PINCUSHIONS 1J845











### TABLE TOPERS

















## TABLE RUNNERS









### NAPKIN RINGS

## HAND TOWELS













# LAMP SHADES















# DOLL QUILTS



### HOW TO CONNECT YO YO'S