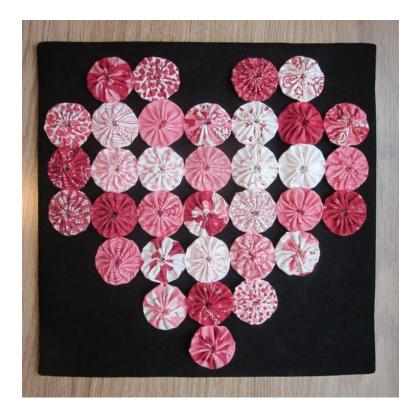

" IKADE NAVARCENTO TOS IO O SCIENTIONE ENPEOT

Quick & easy

CLOVER MEG. CO., LED. ....

Clover

Birds and GEST way nake beoutiful yo-yos!

eate beautiful

Actual size finited size spress, titule pr (45 a 75 mm)















Finished size: 1 5/8 x 1 3/4" approx.

Finished size approx. 1-1/4" x 1-1/4"









### **CUTE QUICK & EASY PROJECTS**





























#### **YO-YO PINS**















## FASHION





































#### HAIR ACCESSORIES

















## JEWELRY

















# **BOOK MARKS**























#### PILLOW CASE





### HOLIDAY DECORATIONS



















### GARLANDS







### PATCHWORK







## YO YO FLOWERS























## PILLOW































## FRAME



SIND





#### WALL HANGINGS











#### FABRIC VARIATION

































## BASKETS

































### WREATHS





# PINCUSHIONS





YO-YO PINCUSHIONS 1J845











### TABLE TOPERS

















## TABLE RUNNERS









### NAPKIN RINGS

## HAND TOWELS













# LAMP SHADES















# DOLL QUILTS



### HOW TO CONNECT YO YO'S