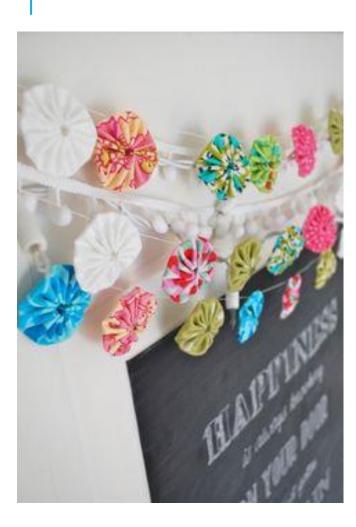

#### HAND SEWING YO-YO'S









"OUICK" YO-YO MAKER FANELE DE 10-10 - RAPEO" TAPOO" IKADE NAVARCENTO TOS IO O SCIENTIONE ENPEOT

Quick & easy

CLOVER MEG. CO., LED. ....

Clover

Birds and GEST way nake beoutiful yo-yos!

eate beautiful

Actual size finited size spress, titule pr (45 a 75 mm)















Finished size: 1 5/8 x 1 3/4" approx.

Finished size approx. 1-1/4" x 1-1/4"









### **CUTE QUICK & EASY PROJECTS**





























#### **YO-YO PINS**















## FASHION





































#### HAIR ACCESSORIES

















## JEWELRY

















# **BOOK MARKS**























#### PILLOW CASE





### HOLIDAY DECORATIONS



















### GARLANDS







### PATCHWORK







## YO YO FLOWERS























## PILLOW































## FRAME



SIND





#### WALL HANGINGS











#### FABRIC VARIATION

































## BASKETS

































### WREATHS





# PINCUSHIONS





YO-YO PINCUSHIONS 1J845











### TABLE TOPERS

















## TABLE RUNNERS









### NAPKIN RINGS

## HAND TOWELS













# LAMP SHADES















# DOLL QUILTS



### HOW TO CONNECT YO YO'S