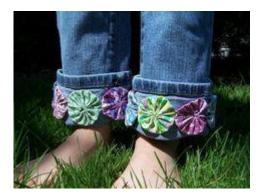

#### HAND SEWING YO-YO'S









"OUICK" YO-YO MAKER FANELE DE 10-10 - RAPEO" TAPOO" IKADE NAVARCENTO TOS IO O SCIENTIONE ENPEOT

Quick & easy

CLOVER MEG. CO., LED. ....

Clover

Birds and GEST way nake beoutiful yo-yos!

eate beautiful

Actual size finited size spress, titule pr (45 a 75 mm)















Finished size: 1 5/8 x 1 3/4" approx.

Finished size approx. 1-1/4" x 1-1/4"









### **CUTE QUICK & EASY PROJECTS**





























#### **YO-YO PINS**















## FASHION





































#### HAIR ACCESSORIES

















## JEWELRY

















# **BOOK MARKS**























#### PILLOW CASE





### HOLIDAY DECORATIONS



















### GARLANDS







### PATCHWORK







## YO YO FLOWERS























## PILLOW































## FRAME



SIND





#### WALL HANGINGS











#### FABRIC VARIATION

































## BASKETS

































### WREATHS





# PINCUSHIONS





YO-YO PINCUSHIONS 1J845











### TABLE TOPERS

















## TABLE RUNNERS









### NAPKIN RINGS

## HAND TOWELS













# LAMP SHADES















# DOLL QUILTS



### HOW TO CONNECT YO YO'S