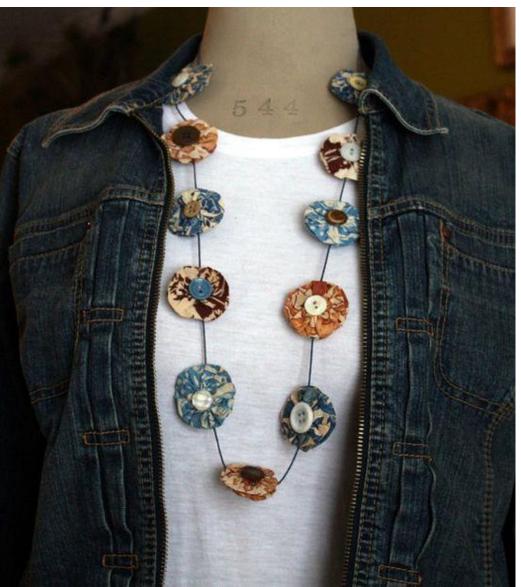

#### HAND SEWING YO-YO'S









"OUICK" YO-YO MAKER FANELE DE 10-10 - RAPEO" TAPOO" IKADE NAVARCENTO TOS IO O SCIENTIONE ENPEOT

Quick & easy

CLOVER MEG. CO., LED. ....

Clover

Birds and GEST way nake beoutiful yo-yos!

eate beautiful

Actual size finited size spress, titule pr (45 a 75 mm)















Finished size: 1 5/8 x 1 3/4" approx.

Finished size approx. 1-1/4" x 1-1/4"









### **CUTE QUICK & EASY PROJECTS**





























#### **YO-YO PINS**















## FASHION





































#### HAIR ACCESSORIES

















## JEWELRY

















# **BOOK MARKS**























#### PILLOW CASE





### HOLIDAY DECORATIONS



















### GARLANDS







### PATCHWORK







## YO YO FLOWERS























## PILLOW































## FRAME



SIND





#### WALL HANGINGS











#### FABRIC VARIATION

































## BASKETS

































### WREATHS





# PINCUSHIONS





YO-YO PINCUSHIONS 1J845











### TABLE TOPERS

















## TABLE RUNNERS









### NAPKIN RINGS

## HAND TOWELS













# LAMP SHADES















# DOLL QUILTS



### HOW TO CONNECT YO YO'S