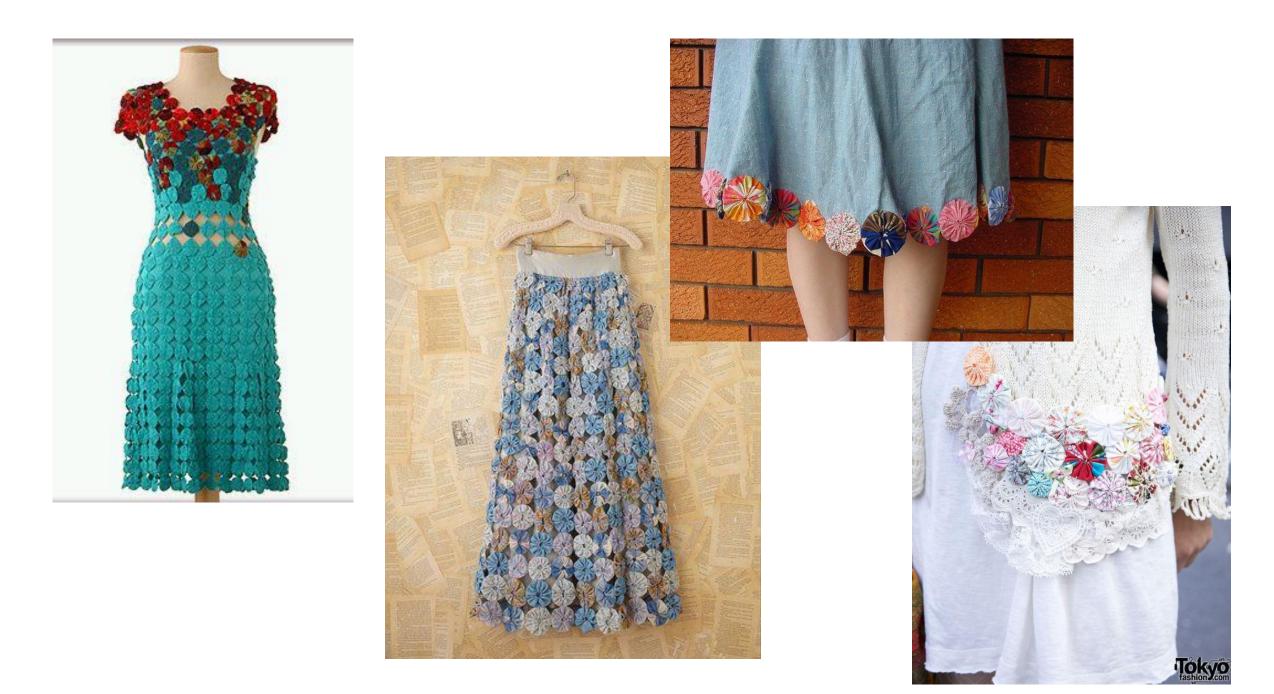

#### HAND SEWING YO-YO'S









"OUICK" YO-YO MAKER FANELE DE 10-10 - RAPEO" TAPOO" IKADE NAVARCENTO TOS IO O SCIENTIONE ENPEOT

Quick & easy

CLOVER MEG. CO., LED. ....

Clover

Birds and GEST way nake beoutiful yo-yos!

eate beautiful

Actual size finited size spress, titule pr (45 a 75 mm)















Finished size: 1 5/8 x 1 3/4" approx.

Finished size approx. 1-1/4" x 1-1/4"









### **CUTE QUICK & EASY PROJECTS**





























#### **YO-YO PINS**















## FASHION





































#### HAIR ACCESSORIES

















## JEWELRY

















# **BOOK MARKS**























#### PILLOW CASE





### HOLIDAY DECORATIONS



















### GARLANDS







### PATCHWORK







## YO YO FLOWERS























## PILLOW































## FRAME



SIND





#### WALL HANGINGS











#### FABRIC VARIATION

































## BASKETS

































### WREATHS





# PINCUSHIONS





YO-YO PINCUSHIONS 1J845











### TABLE TOPERS

















## TABLE RUNNERS









### NAPKIN RINGS

## HAND TOWELS













# LAMP SHADES















# DOLL QUILTS



### HOW TO CONNECT YO YO'S