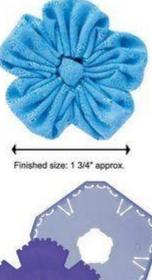

eate beautiful

Actual size finited size spress, titule pr (45 a 75 mm)

Finished size: 1 5/8 x 1 3/4" approx.

Finished size approx. 1-1/4" x 1-1/4"