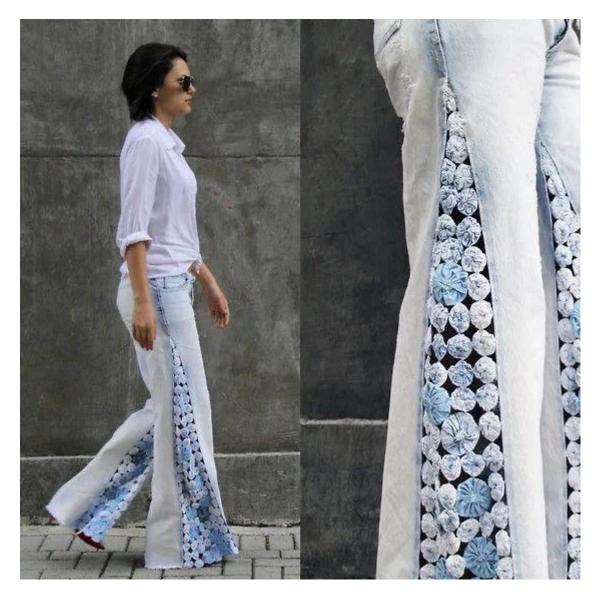

#### HAND SEWING YO-YO'S









"OUICK" YO-YO MAKER FANELE DE 10-10 - RAPEO" TAPOO" IKADE NAVARCENTO TOS IO O SCIENTIONE ENPEOT

Quick & easy

CLOVER MEG. CO., LED. ....

Clover

Birds and GEST way nake beoutiful yo-yos!

eate beautiful

Actual size finited size spress, titule pr (45 a 75 mm)















Finished size: 1 5/8 x 1 3/4" approx.

Finished size approx. 1-1/4" x 1-1/4"









### **CUTE QUICK & EASY PROJECTS**





























#### **YO-YO PINS**















## FASHION





































#### HAIR ACCESSORIES

















## JEWELRY

















# **BOOK MARKS**























#### PILLOW CASE





### HOLIDAY DECORATIONS



















### GARLANDS







### PATCHWORK







## YO YO FLOWERS























## PILLOW































## FRAME



SIND





#### WALL HANGINGS











#### FABRIC VARIATION

































## BASKETS

































### WREATHS





# PINCUSHIONS





YO-YO PINCUSHIONS 1J845











### TABLE TOPERS

















## TABLE RUNNERS









### NAPKIN RINGS

## HAND TOWELS













# LAMP SHADES















# DOLL QUILTS



### HOW TO CONNECT YO YO'S