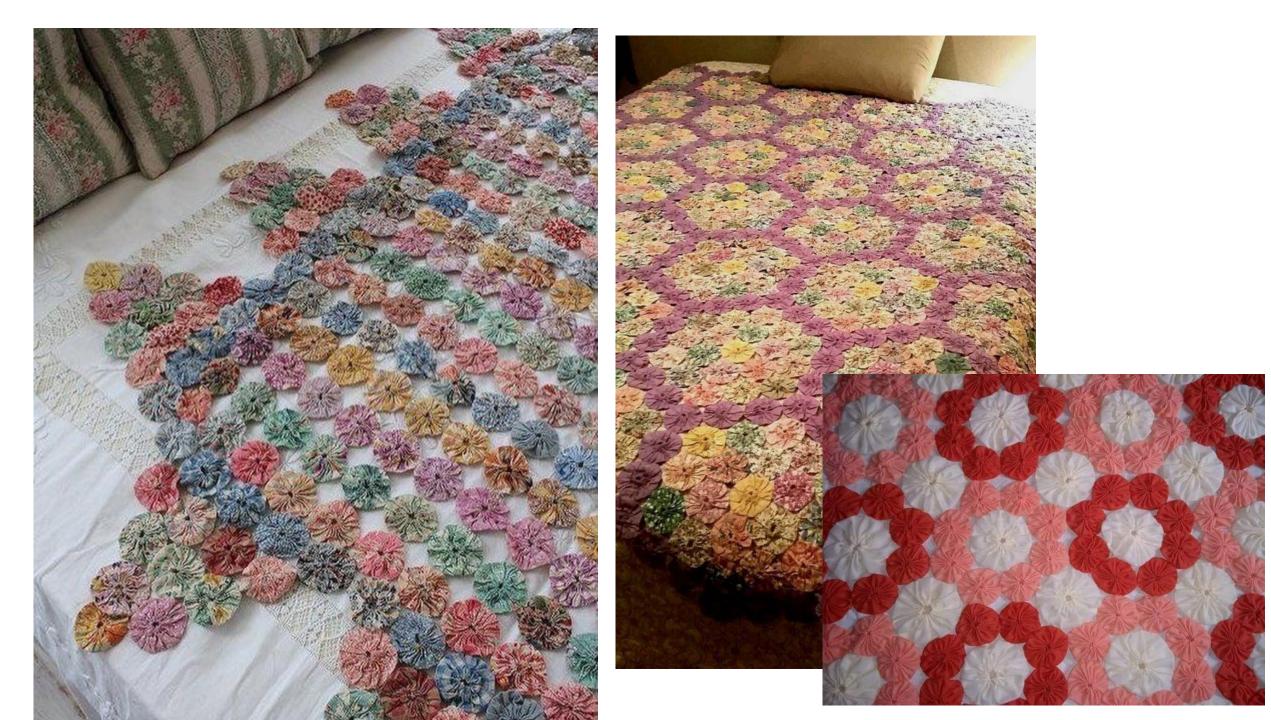

. ....

Clover

Birds and GEST way nake beoutiful yo-yos!

eate beautiful

Actual size finited size spress, titule pr (45 a 75 mm)















Finished size: 1 5/8 x 1 3/4" approx.

Finished size approx. 1-1/4" x 1-1/4"









### **CUTE QUICK & EASY PROJECTS**





























#### **YO-YO PINS**















## FASHION





































#### HAIR ACCESSORIES

















## JEWELRY

















# **BOOK MARKS**























#### PILLOW CASE





### HOLIDAY DECORATIONS



















### GARLANDS







### PATCHWORK







## YO YO FLOWERS























## PILLOW































## FRAME



SIND





#### WALL HANGINGS











#### FABRIC VARIATION

































## BASKETS

































### WREATHS





# PINCUSHIONS





YO-YO PINCUSHIONS 1J845











### TABLE TOPERS

















## TABLE RUNNERS









### NAPKIN RINGS

## HAND TOWELS













# LAMP SHADES















# DOLL QUILTS



### HOW TO CONNECT YO YO'S