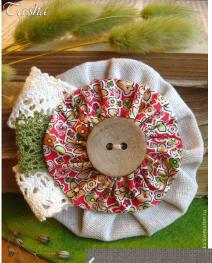

#### HAND SEWING YO-YO'S









"OUICK" YO-YO MAKER FANELE DE 10-10 - RAPEO" TAPOO" IKADE NAVARCENTO TOS IO O SCIENTIONE ENPEOT

Quick & easy

CLOVER MEG. CO., LED. ....

Clover

Birds and GEST way nake beoutiful yo-yos!

eate beautiful

Actual size finited size spress, titule pr (45 a 75 mm)















Finished size: 1 5/8 x 1 3/4" approx.

Finished size approx. 1-1/4" x 1-1/4"









### **CUTE QUICK & EASY PROJECTS**





























#### **YO-YO PINS**















## FASHION





































#### HAIR ACCESSORIES

















## JEWELRY

















# **BOOK MARKS**























#### PILLOW CASE





### HOLIDAY DECORATIONS



















### GARLANDS







### PATCHWORK







## YO YO FLOWERS























## PILLOW































## FRAME



SIND





#### WALL HANGINGS











#### FABRIC VARIATION

































## BASKETS

































### WREATHS





# PINCUSHIONS





YO-YO PINCUSHIONS 1J845











### TABLE TOPERS

















## TABLE RUNNERS









### NAPKIN RINGS

## HAND TOWELS













# LAMP SHADES















# DOLL QUILTS



### HOW TO CONNECT YO YO'S