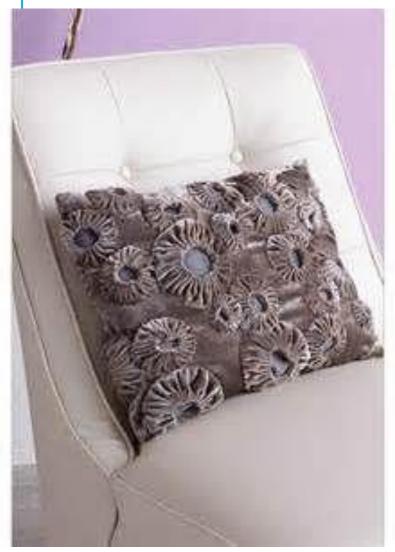

CIENTIONE ENPEOT

Quick & easy

CLOVER MEG. CO., LED. ....

Clover

Birds and GEST way nake beoutiful yo-yos!

eate beautiful

Actual size finited size spress, titule pr (45 a 75 mm)















Finished size: 1 5/8 x 1 3/4" approx.

Finished size approx. 1-1/4" x 1-1/4"









### **CUTE QUICK & EASY PROJECTS**





























#### **YO-YO PINS**















## FASHION





































#### HAIR ACCESSORIES

















## JEWELRY

















# **BOOK MARKS**























#### PILLOW CASE





### HOLIDAY DECORATIONS



















### GARLANDS







### PATCHWORK







## YO YO FLOWERS























## PILLOW































## FRAME



SIND





#### WALL HANGINGS











#### FABRIC VARIATION

































## BASKETS

































### WREATHS





# PINCUSHIONS





YO-YO PINCUSHIONS 1J845











### TABLE TOPERS

















## TABLE RUNNERS









### NAPKIN RINGS

## HAND TOWELS













# LAMP SHADES















# DOLL QUILTS



### HOW TO CONNECT YO YO'S