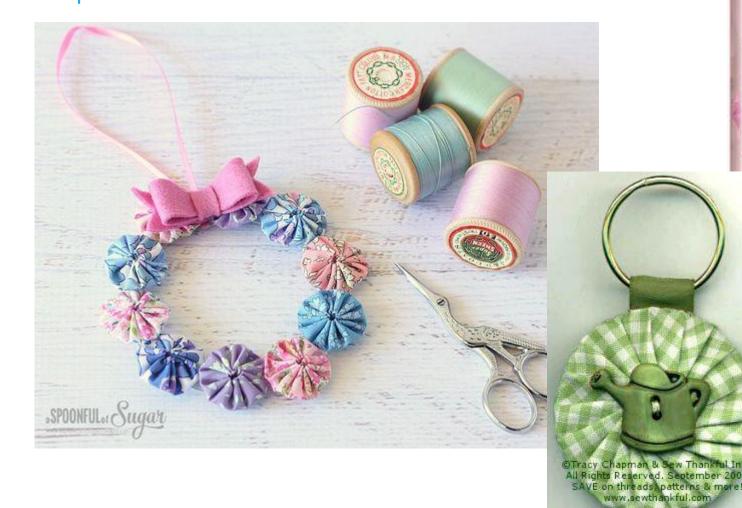

#### HAND SEWING YO-YO'S









"OUICK" YO-YO MAKER FANELE DE 10-10 - RAPEO" TAPOO" IKADE NAVARCENTO TOS IO O SCIENTIONE ENPEOT

Quick & easy

CLOVER MEG. CO., LED. ....

Clover

Birds and GEST way nake beoutiful yo-yos!

eate beautiful

Actual size finited size spress, titule pr (45 a 75 mm)















Finished size: 1 5/8 x 1 3/4" approx.

Finished size approx. 1-1/4" x 1-1/4"









### **CUTE QUICK & EASY PROJECTS**





























#### **YO-YO PINS**















## FASHION





































#### HAIR ACCESSORIES

















## JEWELRY

















# **BOOK MARKS**























#### PILLOW CASE





### HOLIDAY DECORATIONS



















### GARLANDS







### PATCHWORK







## YO YO FLOWERS























## PILLOW































## FRAME



SIND





#### WALL HANGINGS











#### FABRIC VARIATION

































## BASKETS

































### WREATHS





# PINCUSHIONS





YO-YO PINCUSHIONS 1J845











### TABLE TOPERS

















## TABLE RUNNERS









### NAPKIN RINGS

## HAND TOWELS













# LAMP SHADES















# DOLL QUILTS



### HOW TO CONNECT YO