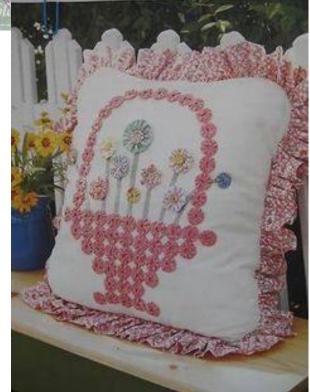

O-YO'S









"OUICK" YO-YO MAKER FANELE DE 10-10 - RAPEO" TAPOO" IKADE NAVARCENTO TOS IO O SCIENTIONE ENPEOT

Quick & easy

CLOVER MEG. CO., LED. ....

Clover

Birds and GEST way nake beoutiful yo-yos!

eate beautiful

Actual size finited size spress, titule pr (45 a 75 mm)















Finished size: 1 5/8 x 1 3/4" approx.

Finished size approx. 1-1/4" x 1-1/4"









### **CUTE QUICK & EASY PROJECTS**





























#### **YO-YO PINS**















## FASHION





































#### HAIR ACCESSORIES

















## JEWELRY

















# **BOOK MARKS**























#### PILLOW CASE





### HOLIDAY DECORATIONS



















### GARLANDS







### PATCHWORK







## YO YO FLOWERS























## PILLOW































## FRAME



SIND





#### WALL HANGINGS











#### FABRIC VARIATION

































## BASKETS

































### WREATHS





# PINCUSHIONS





YO-YO PINCUSHIONS 1J845











### TABLE TOPERS

















## TABLE RUNNERS









### NAPKIN RINGS

## HAND TOWELS













# LAMP SHADES















# DOLL QUILTS



### HOW TO CONNECT YO YO'S