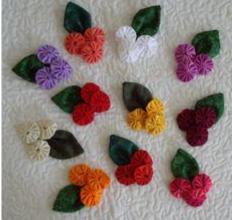

#### HAND SEWING YO-YO'S









"OUICK" YO-YO MAKER FANELE DE 10-10 - RAPEO" TAPOO" IKADE NAVARCENTO TOS IO O SCIENTIONE ENPEOT

Quick & easy

CLOVER MEG. CO., LED. ....

Clover

Birds and GEST way nake beoutiful yo-yos!

eate beautiful

Actual size finited size spress, titule pr (45 a 75 mm)















Finished size: 1 5/8 x 1 3/4" approx.

Finished size approx. 1-1/4" x 1-1/4"









### **CUTE QUICK & EASY PROJECTS**





























#### **YO-YO PINS**















## FASHION





































#### HAIR ACCESSORIES

















## JEWELRY

















# **BOOK MARKS**























#### PILLOW CASE





### HOLIDAY DECORATIONS



















### GARLANDS







### PATCHWORK







## YO YO FLOWERS























## PILLOW































## FRAME



SIND





#### WALL HANGINGS











#### FABRIC VARIATION

































## BASKETS

































### WREATHS





# PINCUSHIONS





YO-YO PINCUSHIONS 1J845











### TABLE TOPERS

















## TABLE RUNNERS









### NAPKIN RINGS

## HAND TOWELS













# LAMP SHADES















# DOLL QUILTS



### HOW TO CONNECT YO YO'S