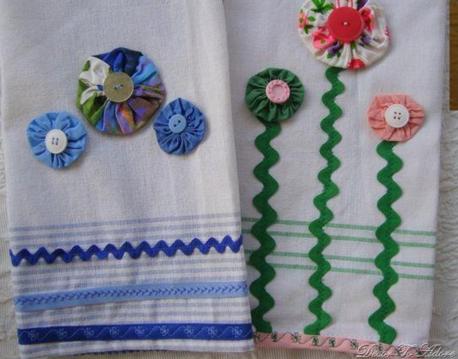

ize approx. 1-1/4" x 1-1/4"









### **CUTE QUICK & EASY PROJECTS**





























#### **YO-YO PINS**















## FASHION





































#### HAIR ACCESSORIES

















## JEWELRY

















# **BOOK MARKS**























#### PILLOW CASE





### HOLIDAY DECORATIONS



















### GARLANDS







### PATCHWORK







## YO YO FLOWERS























## PILLOW































## FRAME



SIND





#### WALL HANGINGS











#### FABRIC VARIATION

































## BASKETS

































### WREATHS





# PINCUSHIONS





YO-YO PINCUSHIONS 1J845











### TABLE TOPERS

















## TABLE RUNNERS









### NAPKIN RINGS

## HAND TOWELS













# LAMP SHADES















# DOLL QUILTS



### HOW TO CONNECT YO YO'S