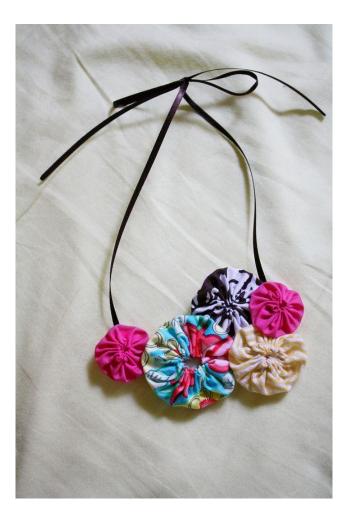

#### HAND SEWING YO-YO'S









"OUICK" YO-YO MAKER FANELE DE 10-10 - RAPEO" TAPOO" IKADE NAVARCENTO TOS IO O SCIENTIONE ENPEOT

Quick & easy

CLOVER MEG. CO., LED. ....

Clover

Birds and GEST way nake beoutiful yo-yos!

eate beautiful

Actual size finited size spress, titule pr (45 a 75 mm)















Finished size: 1 5/8 x 1 3/4" approx.

Finished size approx. 1-1/4" x 1-1/4"









### **CUTE QUICK & EASY PROJECTS**





























#### **YO-YO PINS**















## FASHION





































#### HAIR ACCESSORIES

















## JEWELRY

















# **BOOK MARKS**























#### PILLOW CASE





### HOLIDAY DECORATIONS



















### GARLANDS







### PATCHWORK







## YO YO FLOWERS























## PILLOW































## FRAME



SIND





#### WALL HANGINGS











#### FABRIC VARIATION

































## BASKETS

































### WREATHS





# PINCUSHIONS





YO-YO PINCUSHIONS 1J845











### TABLE TOPERS

















## TABLE RUNNERS









### NAPKIN RINGS

## HAND TOWELS













# LAMP SHADES















# DOLL QUILTS



### HOW TO CONNECT YO YO'S