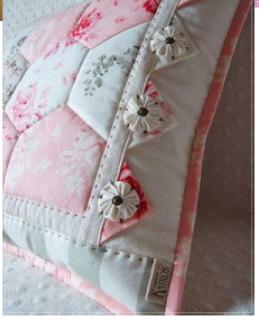

NG YO-YO'S









"OUICK" YO-YO MAKER FANELE DE 10-10 - RAPEO" TAPOO" IKADE NAVARCENTO TOS IO O SCIENTIONE ENPEOT

Quick & easy

CLOVER MEG. CO., LED. ....

Clover

Birds and GEST way nake beoutiful yo-yos!

eate beautiful

Actual size finited size spress, titule pr (45 a 75 mm)















Finished size: 1 5/8 x 1 3/4" approx.

Finished size approx. 1-1/4" x 1-1/4"









### **CUTE QUICK & EASY PROJECTS**





























#### **YO-YO PINS**















## FASHION





































#### HAIR ACCESSORIES

















## JEWELRY

















# **BOOK MARKS**























#### PILLOW CASE





### HOLIDAY DECORATIONS



















### GARLANDS







### PATCHWORK







## YO YO FLOWERS























## PILLOW































## FRAME



SIND





#### WALL HANGINGS











#### FABRIC VARIATION

































## BASKETS

































### WREATHS





# PINCUSHIONS





YO-YO PINCUSHIONS 1J845











### TABLE TOPERS

















## TABLE RUNNERS









### NAPKIN RINGS

## HAND TOWELS













# LAMP SHADES















# DOLL QUILTS



### HOW TO CONNECT YO YO'S