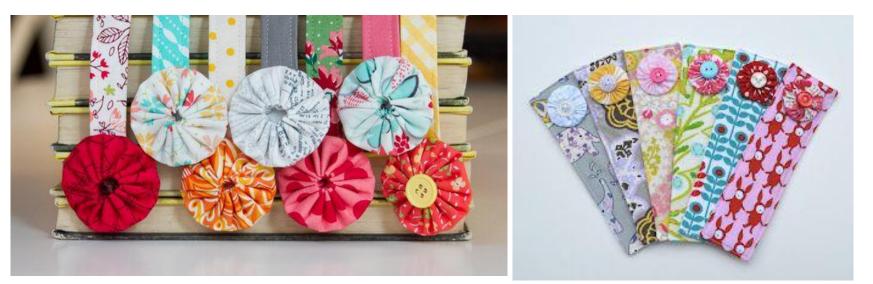

#### HAND SEWING YO-YO'S









"OUICK" YO-YO MAKER FANELE DE 10-10 - RAPEO" TAPOO" IKADE NAVARCENTO TOS IO O SCIENTIONE ENPEOT

Quick & easy

CLOVER MEG. CO., LED. ....

Clover

Birds and GEST way nake beoutiful yo-yos!

eate beautiful

Actual size finited size spress, titule pr (45 a 75 mm)















Finished size: 1 5/8 x 1 3/4" approx.

Finished size approx. 1-1/4" x 1-1/4"









### **CUTE QUICK & EASY PROJECTS**





























#### **YO-YO PINS**















## FASHION





































#### HAIR ACCESSORIES

















## JEWELRY

















# **BOOK MARKS**























#### PILLOW CASE





### HOLIDAY DECORATIONS



















### GARLANDS







### PATCHWORK







## YO YO FLOWERS























## PILLOW































## FRAME



SIND





#### WALL HANGINGS











#### FABRIC VARIATION

































## BASKETS

































### WREATHS





# PINCUSHIONS





YO-YO PINCUSHIONS 1J845











### TABLE TOPERS

















## TABLE RUNNERS









### NAPKIN RINGS

## HAND TOWELS













# LAMP SHADES















# DOLL QUILTS



### HOW TO CONNECT YO YO'S