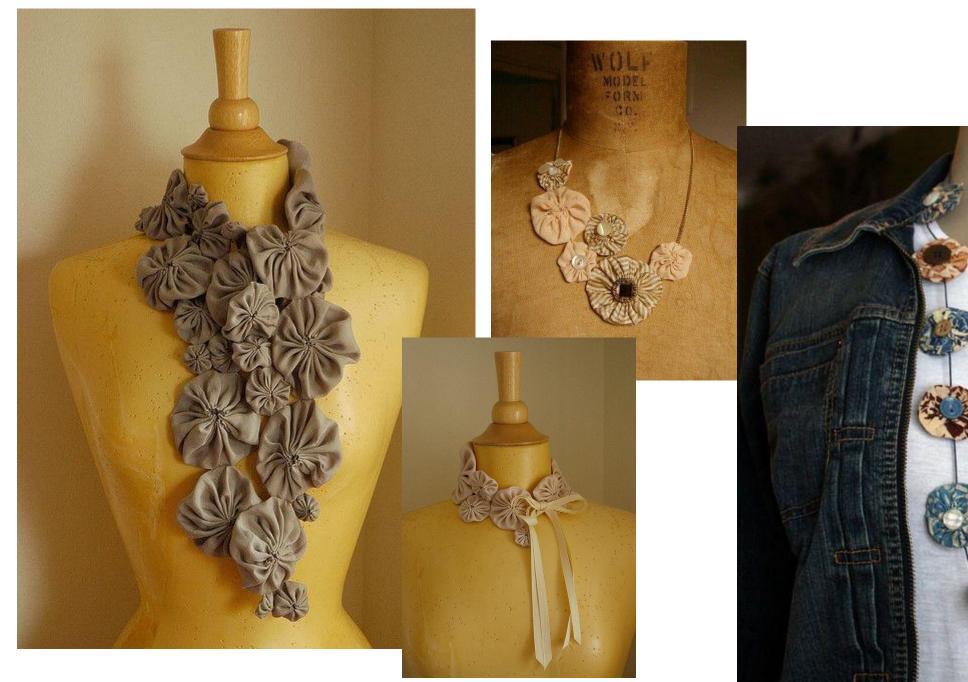

#### HAND SEWING YO-YO'S









"OUICK" YO-YO MAKER FANELE DE 10-10 - RAPEO" TAPOO" IKADE NAVARCENTO TOS IO O SCIENTIONE ENPEOT

Quick & easy

CLOVER MEG. CO., LED. ....

Clover

Birds and GEST way nake beoutiful yo-yos!

eate beautiful

Actual size finited size spress, titule pr (45 a 75 mm)















Finished size: 1 5/8 x 1 3/4" approx.

Finished size approx. 1-1/4" x 1-1/4"









### **CUTE QUICK & EASY PROJECTS**





























#### **YO-YO PINS**















## FASHION





































#### HAIR ACCESSORIES

















## JEWELRY

















# **BOOK MARKS**























#### PILLOW CASE





### HOLIDAY DECORATIONS



















### GARLANDS







### PATCHWORK







## YO YO FLOWERS























## PILLOW































## FRAME



SIND





#### WALL HANGINGS











#### FABRIC VARIATION

































## BASKETS

































### WREATHS





# PINCUSHIONS





YO-YO PINCUSHIONS 1J845











### TABLE TOPERS

















## TABLE RUNNERS









### NAPKIN RINGS

## HAND TOWELS













# LAMP SHADES















# DOLL QUILTS



### HOW TO CONNECT YO YO'S