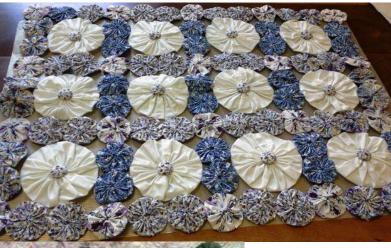

..

Clover

Birds and GEST way nake beoutiful yo-yos!

eate beautiful

Actual size finited size spress, titule pr (45 a 75 mm)















Finished size: 1 5/8 x 1 3/4" approx.

Finished size approx. 1-1/4" x 1-1/4"









### **CUTE QUICK & EASY PROJECTS**





























#### **YO-YO PINS**















## FASHION





































#### HAIR ACCESSORIES

















## JEWELRY

















# **BOOK MARKS**























#### PILLOW CASE





### HOLIDAY DECORATIONS



















### GARLANDS







### PATCHWORK







## YO YO FLOWERS























## PILLOW































## FRAME



SIND





#### WALL HANGINGS











#### FABRIC VARIATION

































## BASKETS

































### WREATHS





# PINCUSHIONS





YO-YO PINCUSHIONS 1J845











### TABLE TOPERS

















## TABLE RUNNERS









### NAPKIN RINGS

## HAND TOWELS













# LAMP SHADES















# DOLL QUILTS



### HOW TO CONNECT YO YO'S