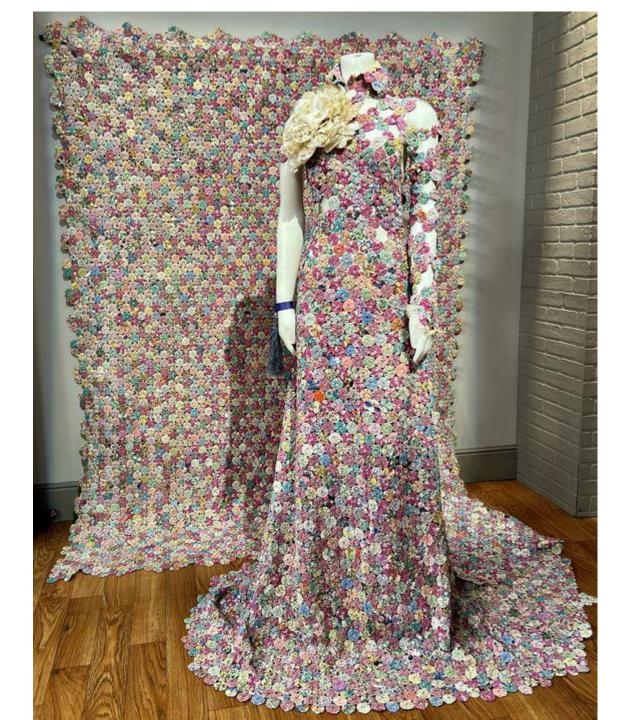

#### HAND SEWING YO-YO'S









"OUICK" YO-YO MAKER FANELE DE 10-10 - RAPEO" TAPOO" IKADE NAVARCENTO TOS IO O SCIENTIONE ENPEOT

Quick & easy

CLOVER MEG. CO., LED. ....

Clover

Birds and GEST way nake beoutiful yo-yos!

eate beautiful

Actual size finited size spress, titule pr (45 a 75 mm)















Finished size: 1 5/8 x 1 3/4" approx.

Finished size approx. 1-1/4" x 1-1/4"









### **CUTE QUICK & EASY PROJECTS**





























#### **YO-YO PINS**















## FASHION





































#### HAIR ACCESSORIES

















## JEWELRY

















# **BOOK MARKS**























#### PILLOW CASE





### HOLIDAY DECORATIONS



















### GARLANDS







### PATCHWORK







## YO YO FLOWERS























## PILLOW































## FRAME



SIND





#### WALL HANGINGS











#### FABRIC VARIATION

































## BASKETS

































### WREATHS





# PINCUSHIONS





YO-YO PINCUSHIONS 1J845











### TABLE TOPERS

















## TABLE RUNNERS









### NAPKIN RINGS

## HAND TOWELS













# LAMP SHADES















# DOLL QUILTS



### HOW TO CONNECT YO YO'S