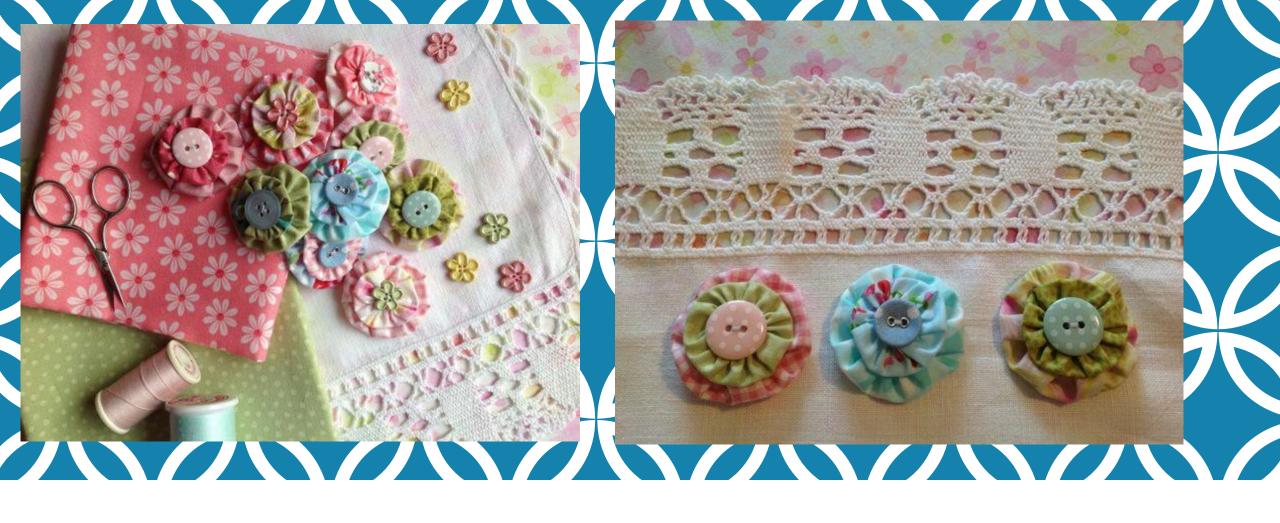

#### HAND SEWING YO-YO'S









"OUICK" YO-YO MAKER FANELE DE 10-10 - RAPEO" TAPOO" IKADE NAVARCENTO TOS IO O SCIENTIONE ENPEOT

Quick & easy

CLOVER MEG. CO., LED. ....

Clover

Birds and GEST way nake beoutiful yo-yos!

eate beautiful

Actual size finited size spress, titule pr (45 a 75 mm)















Finished size: 1 5/8 x 1 3/4" approx.

Finished size approx. 1-1/4" x 1-1/4"









### **CUTE QUICK & EASY PROJECTS**





























#### **YO-YO PINS**















## FASHION





































#### HAIR ACCESSORIES

















## JEWELRY

















# **BOOK MARKS**























#### PILLOW CASE





### HOLIDAY DECORATIONS



















### GARLANDS







### PATCHWORK







## YO YO FLOWERS























#