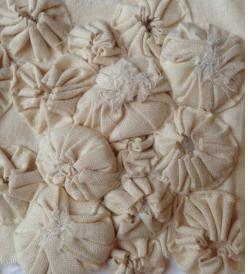

PEOT

Quick & easy

CLOVER MEG. CO., LED. ....

Clover

Birds and GEST way nake beoutiful yo-yos!

eate beautiful

Actual size finited size spress, titule pr (45 a 75 mm)















Finished size: 1 5/8 x 1 3/4" approx.

Finished size approx. 1-1/4" x 1-1/4"









### **CUTE QUICK & EASY PROJECTS**





























#### **YO-YO PINS**















## FASHION





































#### HAIR ACCESSORIES

















## JEWELRY

















# **BOOK MARKS**























#### PILLOW CASE





### HOLIDAY DECORATIONS



















### GARLANDS







### PATCHWORK







## YO YO FLOWERS























## PILLOW































## FRAME



SIND





#### WALL HANGINGS











#### FABRIC VARIATION

































## BASKETS

































### WREATHS





# PINCUSHIONS





YO-YO PINCUSHIONS 1J845











### TABLE TOPERS

















## TABLE RUNNERS









### NAPKIN RINGS

## HAND TOWELS













# LAMP SHADES















# DOLL QUILTS



### HOW TO CONNECT YO YO'S