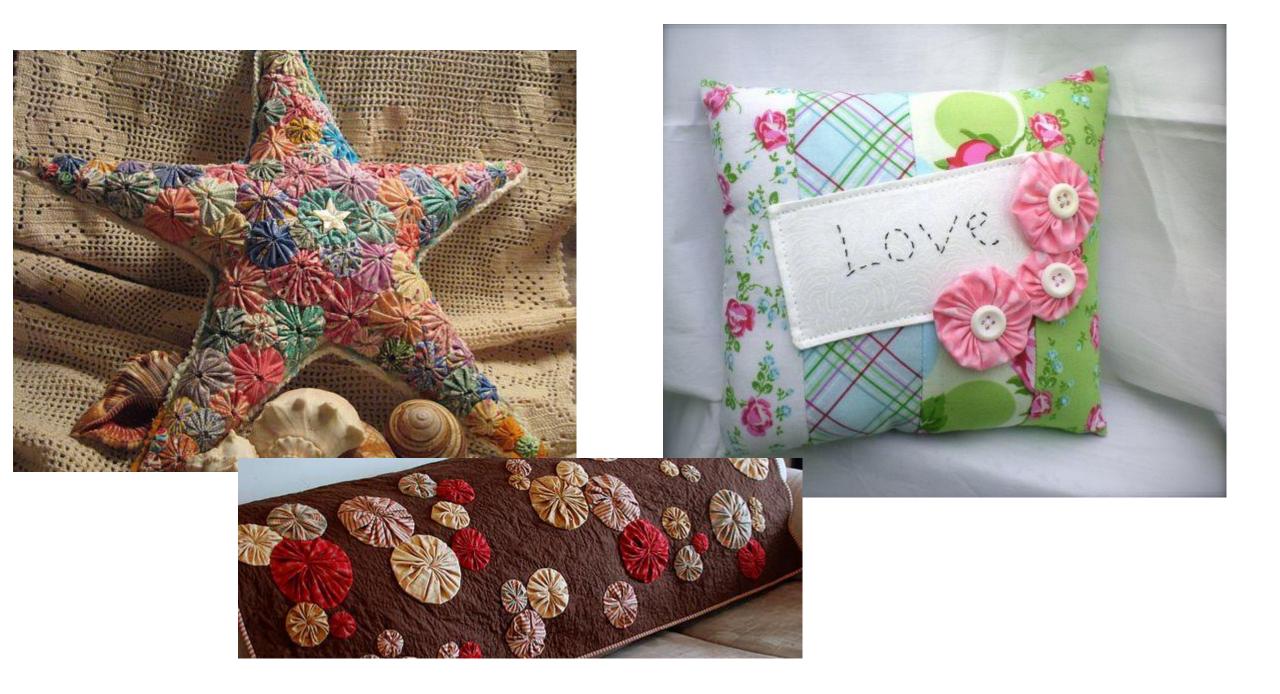

UICK" YO-YO MAKER FANELE DE 10-10 - RAPEO" TAPOO" IKADE NAVARCENTO TOS IO O SCIENTIONE ENPEOT

Quick & easy

CLOVER MEG. CO., LED. ....

Clover

Birds and GEST way nake beoutiful yo-yos!

eate beautiful

Actual size finited size spress, titule pr (45 a 75 mm)















Finished size: 1 5/8 x 1 3/4" approx.

Finished size approx. 1-1/4" x 1-1/4"









### **CUTE QUICK & EASY PROJECTS**





























#### **YO-YO PINS**















## FASHION





































#### HAIR ACCESSORIES

















## JEWELRY

















# **BOOK MARKS**























#### PILLOW CASE





### HOLIDAY DECORATIONS



















### GARLANDS







### PATCHWORK







## YO YO FLOWERS























## PILLOW































## FRAME



SIND





#### WALL HANGINGS











#### FABRIC VARIATION

































## BASKETS

































### WREATHS





# PINCUSHIONS





YO-YO PINCUSHIONS 1J845











### TABLE TOPERS

















## TABLE RUNNERS









### NAPKIN RINGS

## HAND TOWELS













# LAMP SHADES















# DOLL QUILTS



### HOW TO CONNECT YO YO'S