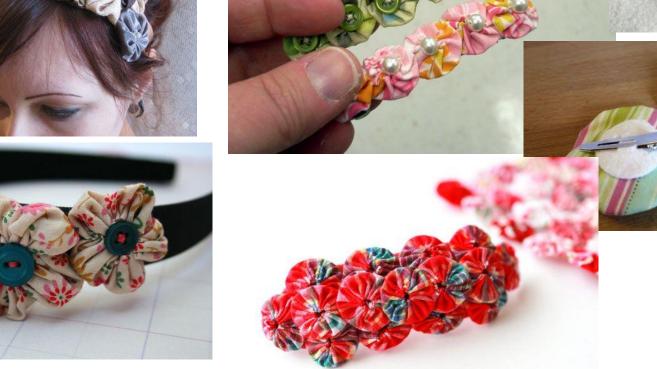

#### HAND SEWING YO-YO'S









"OUICK" YO-YO MAKER FANELE DE 10-10 - RAPEO" TAPOO" IKADE NAVARCENTO TOS IO O SCIENTIONE ENPEOT

Quick & easy

CLOVER MEG. CO., LED. ....

Clover

Birds and GEST way nake beoutiful yo-yos!

eate beautiful

Actual size finited size spress, titule pr (45 a 75 mm)















Finished size: 1 5/8 x 1 3/4" approx.

Finished size approx. 1-1/4" x 1-1/4"









### **CUTE QUICK & EASY PROJECTS**





























#### **YO-YO PINS**















## FASHION





































#### HAIR ACCESSORIES

















## JEWELRY

















# **BOOK MARKS**























#### PILLOW CASE





### HOLIDAY DECORATIONS



















### GARLANDS







### PATCHWORK







## YO YO FLOWERS























## PILLOW































## FRAME



SIND





#### WALL HANGINGS











#### FABRIC VARIATION

































## BASKETS

































### WREATHS





# PINCUSHIONS





YO-YO PINCUSHIONS 1J845











### TABLE TOPERS

















## TABLE RUNNERS









### NAPKIN RINGS

## HAND TOWELS













# LAMP SHADES















# DOLL QUILTS



### HOW TO CONNECT YO YO'S