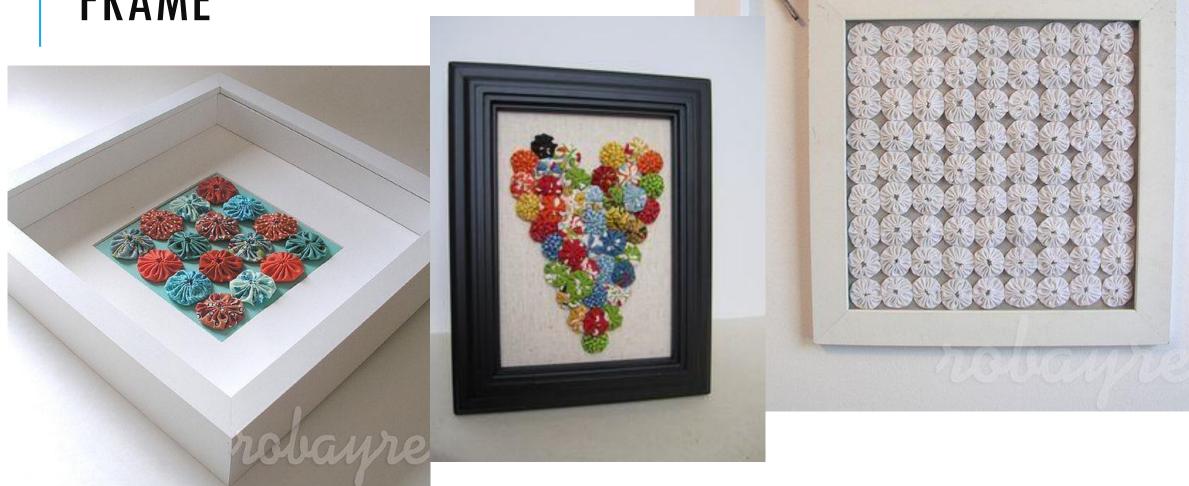

MAKER FANELE DE 10-10 - RAPEO" TAPOO" IKADE NAVARCENTO TOS IO O SCIENTIONE ENPEOT

Quick & easy

CLOVER MEG. CO., LED. ....

Clover

Birds and GEST way nake beoutiful yo-yos!

eate beautiful

Actual size finited size spress, titule pr (45 a 75 mm)















Finished size: 1 5/8 x 1 3/4" approx.

Finished size approx. 1-1/4" x 1-1/4"









### **CUTE QUICK & EASY PROJECTS**





























#### **YO-YO PINS**















## FASHION





































#### HAIR ACCESSORIES

















## JEWELRY

















# **BOOK MARKS**























#### PILLOW CASE





### HOLIDAY DECORATIONS



















### GARLANDS







### PATCHWORK







## YO YO FLOWERS























## PILLOW































## FRAME



SIND





#### WALL HANGINGS











#### FABRIC VARIATION

































## BASKETS

































### WREATHS





# PINCUSHIONS





YO-YO PINCUSHIONS 1J845











### TABLE TOPERS

















## TABLE RUNNERS









### NAPKIN RINGS

## HAND TOWELS













# LAMP SHADES















# DOLL QUILTS



### HOW TO CONNECT YO YO'S