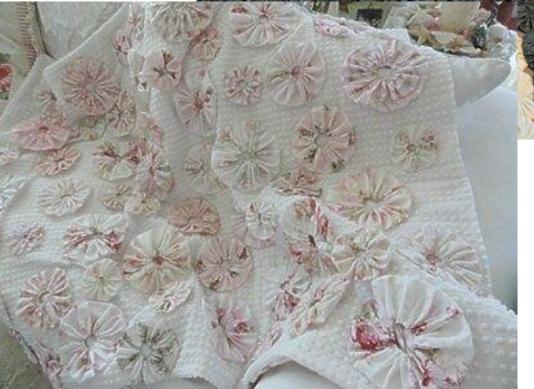

over

Birds and GEST way nake beoutiful yo-yos!

eate beautiful

Actual size finited size spress, titule pr (45 a 75 mm)















Finished size: 1 5/8 x 1 3/4" approx.

Finished size approx. 1-1/4" x 1-1/4"









### **CUTE QUICK & EASY PROJECTS**





























#### **YO-YO PINS**















## FASHION





































#### HAIR ACCESSORIES

















## JEWELRY

















# **BOOK MARKS**























#### PILLOW CASE





### HOLIDAY DECORATIONS



















### GARLANDS







### PATCHWORK







## YO YO FLOWERS























## PILLOW































## FRAME



SIND





#### WALL HANGINGS











#### FABRIC VARIATION

































## BASKETS

































### WREATHS





# PINCUSHIONS





YO-YO PINCUSHIONS 1J845











### TABLE TOPERS

















## TABLE RUNNERS









### NAPKIN RINGS

## HAND TOWELS













# LAMP SHADES















# DOLL QUILTS



### HOW TO CONNECT YO YO'S