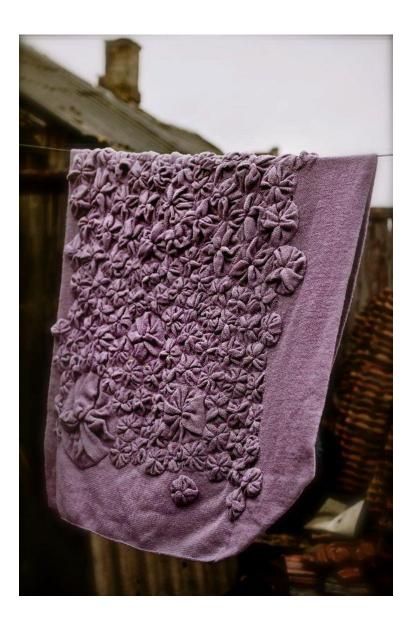

E ENPEOT

Quick & easy

CLOVER MEG. CO., LED. ....

Clover

Birds and GEST way nake beoutiful yo-yos!

eate beautiful

Actual size finited size spress, titule pr (45 a 75 mm)















Finished size: 1 5/8 x 1 3/4" approx.

Finished size approx. 1-1/4" x 1-1/4"









### **CUTE QUICK & EASY PROJECTS**





























#### **YO-YO PINS**















## FASHION





































#### HAIR ACCESSORIES

















## JEWELRY

















# **BOOK MARKS**























#### PILLOW CASE





### HOLIDAY DECORATIONS



















### GARLANDS







### PATCHWORK







## YO YO FLOWERS























## PILLOW































## FRAME



SIND





#### WALL HANGINGS











#### FABRIC VARIATION

































## BASKETS

































### WREATHS





# PINCUSHIONS





YO-YO PINCUSHIONS 1J845











### TABLE TOPERS

















## TABLE RUNNERS









### NAPKIN RINGS

## HAND TOWELS













# LAMP SHADES















# DOLL QUILTS



### HOW TO CONNECT YO YO'S