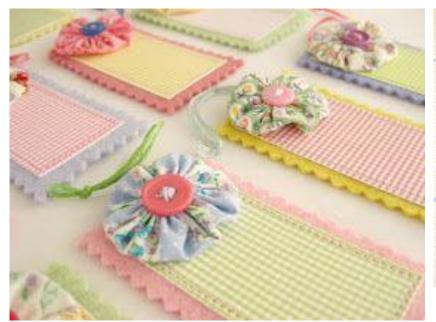

#### HAND SEWING YO-YO'S









"OUICK" YO-YO MAKER FANELE DE 10-10 - RAPEO" TAPOO" IKADE NAVARCENTO TOS IO O SCIENTIONE ENPEOT

Quick & easy

CLOVER MEG. CO., LED. ....

Clover

Birds and GEST way nake beoutiful yo-yos!

eate beautiful

Actual size finited size spress, titule pr (45 a 75 mm)















Finished size: 1 5/8 x 1 3/4" approx.

Finished size approx. 1-1/4" x 1-1/4"









### **CUTE QUICK & EASY PROJECTS**





























#### **YO-YO PINS**















## FASHION





































#### HAIR ACCESSORIES

















## JEWELRY

















# **BOOK MARKS**























#### PILLOW CASE





### HOLIDAY DECORATIONS



















### GARLANDS







### PATCHWORK







## YO YO FLOWERS























## PILLOW































## FRAME



SIND





#### WALL HANGINGS











#### FABRIC VARIATION

































## BASKETS

































### WREATHS





# PINCUSHIONS





YO-YO PINCUSHIONS 1J845











### TABLE TOPERS

















## TABLE RUNNERS









### NAPKIN RINGS

## HAND TOWELS













# LAMP SHADES















# DOLL QUILTS



### HOW TO CONNECT YO YO'S