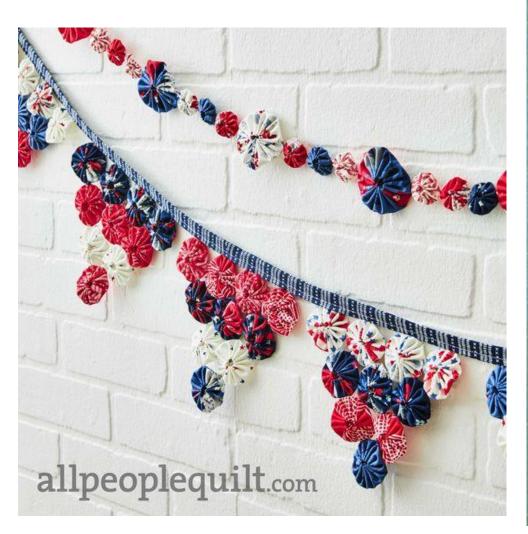

#### HAND SEWING YO-YO'S









"OUICK" YO-YO MAKER FANELE DE 10-10 - RAPEO" TAPOO" IKADE NAVARCENTO TOS IO O SCIENTIONE ENPEOT

Quick & easy

CLOVER MEG. CO., LED. ....

Clover

Birds and GEST way nake beoutiful yo-yos!

eate beautiful

Actual size finited size spress, titule pr (45 a 75 mm)















Finished size: 1 5/8 x 1 3/4" approx.

Finished size approx. 1-1/4" x 1-1/4"









### **CUTE QUICK & EASY PROJECTS**





























#### **YO-YO PINS**















## FASHION





































#### HAIR ACCESSORIES

















## JEWELRY

















# **BOOK MARKS**























#### PILLOW CASE





### HOLIDAY DECORATIONS



















### GARLANDS







### PATCHWORK







## YO YO FLOWERS























## PILLOW































## FRAME



SIND





#### WALL HANGINGS











#### FABRIC VARIATION

































## BASKETS

































### WREATHS





# PINCUSHIONS





YO-YO PINCUSHIONS 1J845











### TABLE TOPERS

















## TABLE RUNNERS









### NAPKIN RINGS

## HAND TOWELS













# LAMP SHADES















# DOLL QUILTS



### HOW TO CONNECT YO YO'S