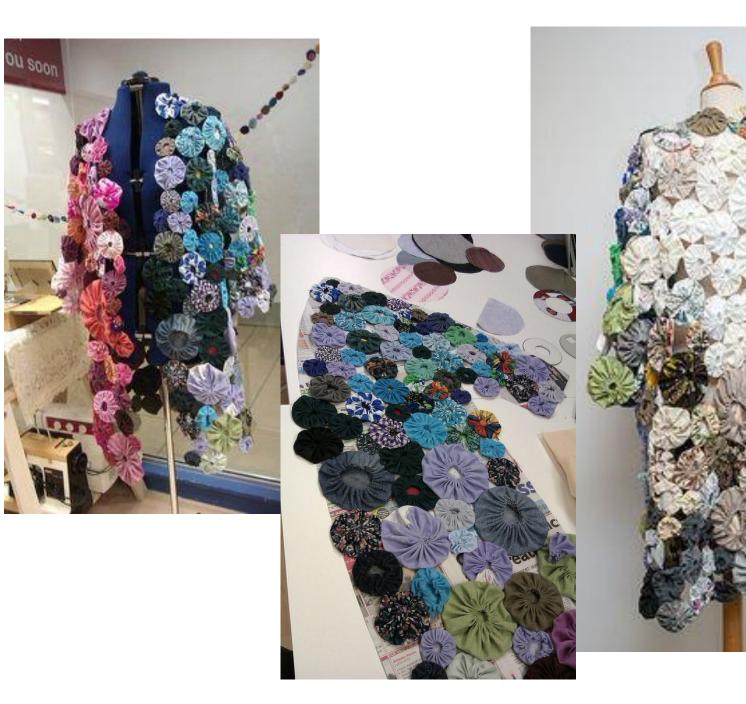

#### HAND SEWING YO-YO'S









"OUICK" YO-YO MAKER FANELE DE 10-10 - RAPEO" TAPOO" IKADE NAVARCENTO TOS IO O SCIENTIONE ENPEOT

Quick & easy

CLOVER MEG. CO., LED. ....

Clover

Birds and GEST way nake beoutiful yo-yos!

eate beautiful

Actual size finited size spress, titule pr (45 a 75 mm)















Finished size: 1 5/8 x 1 3/4" approx.

Finished size approx. 1-1/4" x 1-1/4"









### **CUTE QUICK & EASY PROJECTS**





























#### **YO-YO PINS**















## FASHION





































#### HAIR ACCESSORIES

















## JEWELRY

















# **BOOK MARKS**























#### PILLOW CASE





### HOLIDAY DECORATIONS



















### GARLANDS







### PATCHWORK







## YO YO FLOWERS























## PILLOW































## FRAME



SIND





#### WALL HANGINGS











#### FABRIC VARIATION

































## BASKETS

































### WREATHS





# PINCUSHIONS





YO-YO PINCUSHIONS 1J845











### TABLE TOPERS

















## TABLE RUNNERS









### NAPKIN RINGS

## HAND TOWELS













# LAMP SHADES















# DOLL QUILTS



### HOW TO CONNECT YO YO'S