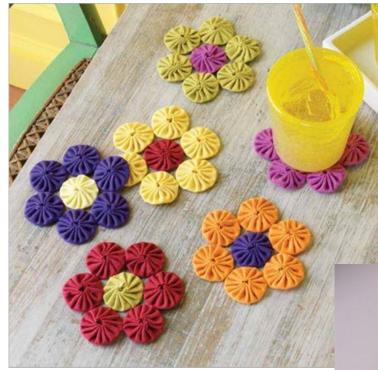

#### HAND SEWING YO-YO'S









"OUICK" YO-YO MAKER FANELE DE 10-10 - RAPEO" TAPOO" IKADE NAVARCENTO TOS IO O SCIENTIONE ENPEOT

Quick & easy

CLOVER MEG. CO., LED. ....

Clover

Birds and GEST way nake beoutiful yo-yos!

eate beautiful

Actual size finited size spress, titule pr (45 a 75 mm)















Finished size: 1 5/8 x 1 3/4" approx.

Finished size approx. 1-1/4" x 1-1/4"









### **CUTE QUICK & EASY PROJECTS**





























#### **YO-YO PINS**















## FASHION





































#### HAIR ACCESSORIES

















## JEWELRY

















# **BOOK MARKS**























#### PILLOW CASE





### HOLIDAY DECORATIONS



















### GARLANDS







### PATCHWORK







## YO YO FLOWERS























## PILLOW































## FRAME



SIND





#### WALL HANGINGS











#### FABRIC VARIATION

































## BASKETS

































### WREATHS





# PINCUSHIONS





YO-YO PINCUSHIONS 1J845











### TABLE TOPERS

















## TABLE RUNNERS









### NAPKIN RINGS

## HAND TOWELS













# LAMP SHADES















# DOLL QUILTS



### HOW TO CONNECT YO YO'S