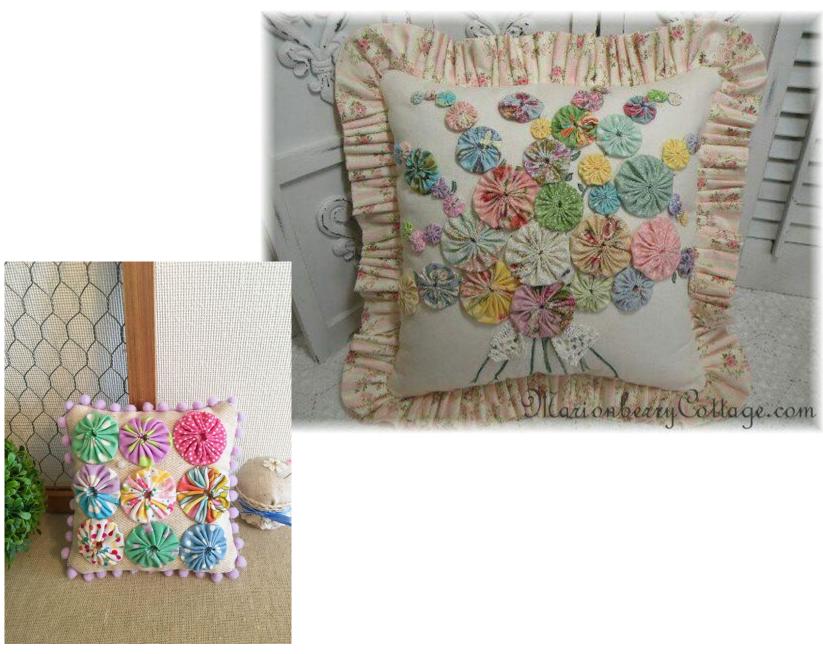

"OUICK" YO-YO MAKER FANELE DE 10-10 - RAPEO" TAPOO" IKADE NAVARCENTO TOS IO O SCIENTIONE ENPEOT

Quick & easy

CLOVER MEG. CO., LED. ....

Clover

Birds and GEST way nake beoutiful yo-yos!

eate beautiful

Actual size finited size spress, titule pr (45 a 75 mm)















Finished size: 1 5/8 x 1 3/4" approx.

Finished size approx. 1-1/4" x 1-1/4"









### **CUTE QUICK & EASY PROJECTS**





























#### **YO-YO PINS**















## FASHION





































#### HAIR ACCESSORIES

















## JEWELRY

















# **BOOK MARKS**























#### PILLOW CASE





### HOLIDAY DECORATIONS



















### GARLANDS







### PATCHWORK







## YO YO FLOWERS























## PILLOW































## FRAME



SIND





#### WALL HANGINGS











#### FABRIC VARIATION

































## BASKETS

































### WREATHS





# PINCUSHIONS





YO-YO PINCUSHIONS 1J845











### TABLE TOPERS

















## TABLE RUNNERS









### NAPKIN RINGS

## HAND TOWELS













# LAMP SHADES















# DOLL QUILTS



### HOW TO CONNECT YO YO'S