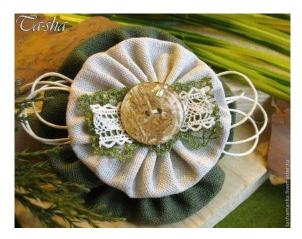

#### HAND SEWING YO-YO'S









"OUICK" YO-YO MAKER FANELE DE 10-10 - RAPEO" TAPOO" IKADE NAVARCENTO TOS IO O SCIENTIONE ENPEOT

Quick & easy

CLOVER MEG. CO., LED. ....

Clover

Birds and GEST way nake beoutiful yo-yos!

eate beautiful

Actual size finited size spress, titule pr (45 a 75 mm)















Finished size: 1 5/8 x 1 3/4" approx.

Finished size approx. 1-1/4" x 1-1/4"









### **CUTE QUICK & EASY PROJECTS**





























#### **YO-YO PINS**















## FASHION





































#### HAIR ACCESSORIES

















## JEWELRY

















# **BOOK MARKS**























#### PILLOW CASE





### HOLIDAY DECORATIONS



















### GARLANDS







### PATCHWORK







## YO YO FLOWERS























## PILLOW































## FRAME



SIND





#### WALL HANGINGS











#### FABRIC VARIATION

































## BASKETS

































### WREATHS





# PINCUSHIONS





YO-YO PINCUSHIONS 1J845











### TABLE TOPERS

















## TABLE RUNNERS









### NAPKIN RINGS

## HAND TOWELS













# LAMP SHADES















# DOLL QUILTS



### HOW TO CONNECT YO YO'S