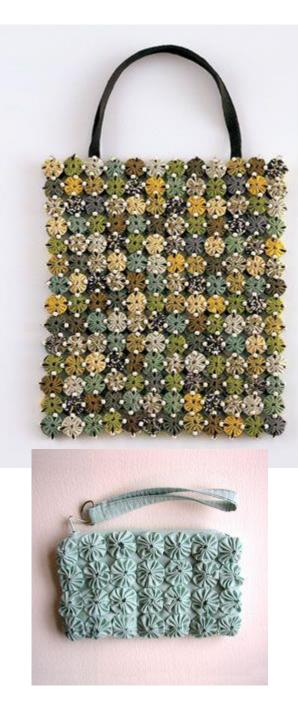

#### HAND SEWING YO-YO'S









"OUICK" YO-YO MAKER FANELE DE 10-10 - RAPEO" TAPOO" IKADE NAVARCENTO TOS IO O SCIENTIONE ENPEOT

Quick & easy

CLOVER MEG. CO., LED. ....

Clover

Birds and GEST way nake beoutiful yo-yos!

eate beautiful

Actual size finited size spress, titule pr (45 a 75 mm)















Finished size: 1 5/8 x 1 3/4" approx.

Finished size approx. 1-1/4" x 1-1/4"









### **CUTE QUICK & EASY PROJECTS**





























#### **YO-YO PINS**















## FASHION





































#### HAIR ACCESSORIES

















## JEWELRY

















# **BOOK MARKS**























#### PILLOW CASE





### HOLIDAY DECORATIONS



















### GARLANDS







### PATCHWORK







## YO YO FLOWERS























## PILLOW































## FRAME



SIND





#### WALL HANGINGS











#### FABRIC VARIATION

































## BASKETS

































### WREATHS





# PINCUSHIONS





YO-YO PINCUSHIONS 1J845











### TABLE TOPERS

















## TABLE RUNNERS









### NAPKIN RINGS

## HAND TOWELS













# LAMP SHADES















# DOLL QUILTS



### HOW TO CONNECT YO YO'S