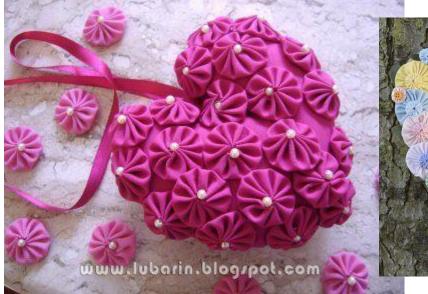

#### HAND SEWING YO-YO'S









"OUICK" YO-YO MAKER FANELE DE 10-10 - RAPEO" TAPOO" IKADE NAVARCENTO TOS IO O SCIENTIONE ENPEOT

Quick & easy

CLOVER MEG. CO., LED. ....

Clover

Birds and GEST way nake beoutiful yo-yos!

eate beautiful

Actual size finited size spress, titule pr (45 a 75 mm)















Finished size: 1 5/8 x 1 3/4" approx.

Finished size approx. 1-1/4" x 1-1/4"









### **CUTE QUICK & EASY PROJECTS**





























#### **YO-YO PINS**















## FASHION





































#### HAIR ACCESSORIES

















## JEWELRY

















# **BOOK MARKS**























#### PILLOW CASE





### HOLIDAY DECORATIONS



















### GARLANDS







### PATCHWORK







## YO YO FLOWERS























## PILLOW































## FRAME



SIND





#### WALL HANGINGS











#### FABRIC VARIATION

































## BASKETS

































### WREATHS





# PINCUSHIONS





YO-YO PINCUSHIONS 1J845











### TABLE TOPERS

















## TABLE RUNNERS









### NAPKIN RINGS

## HAND TOWELS













# LAMP SHADES















# DOLL QUILTS



### HOW TO CONNECT YO YO'S