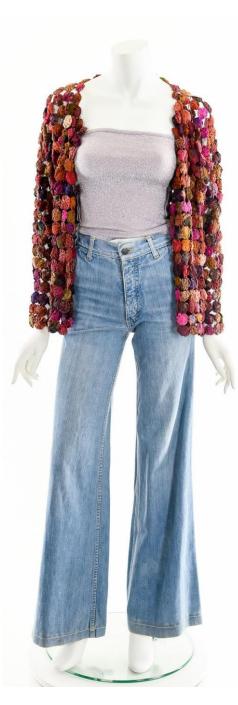

#### HAND SEWING YO-YO'S









"OUICK" YO-YO MAKER FANELE DE 10-10 - RAPEO" TAPOO" IKADE NAVARCENTO TOS IO O SCIENTIONE ENPEOT

Quick & easy

CLOVER MEG. CO., LED. ....

Clover

Birds and GEST way nake beoutiful yo-yos!

eate beautiful

Actual size finited size spress, titule pr (45 a 75 mm)















Finished size: 1 5/8 x 1 3/4" approx.

Finished size approx. 1-1/4" x 1-1/4"









### **CUTE QUICK & EASY PROJECTS**





























#### **YO-YO PINS**















## FASHION





































#### HAIR ACCESSORIES

















## JEWELRY

















# **BOOK MARKS**























#### PILLOW CASE





### HOLIDAY DECORATIONS



















### GARLANDS







### PATCHWORK







## YO YO FLOWERS























## PILLOW































## FRAME



SIND





#### WALL HANGINGS











#### FABRIC VARIATION

































## BASKETS

































### WREATHS





# PINCUSHIONS





YO-YO PINCUSHIONS 1J845











### TABLE TOPERS

















## TABLE RUNNERS









### NAPKIN RINGS

## HAND TOWELS













# LAMP SHADES















# DOLL QUILTS



### HOW TO CONNECT YO YO'S