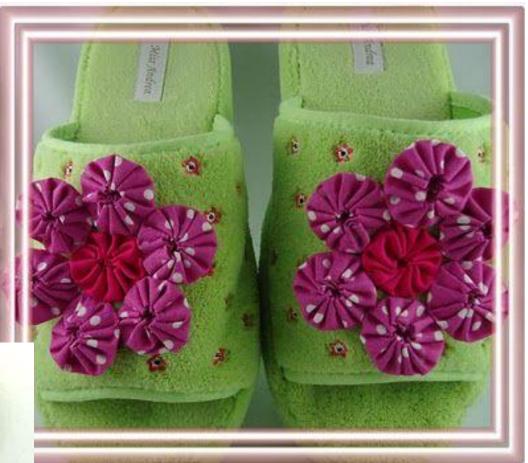

#### HAND SEWING YO-YO'S









"OUICK" YO-YO MAKER FANELE DE 10-10 - RAPEO" TAPOO" IKADE NAVARCENTO TOS IO O SCIENTIONE ENPEOT

Quick & easy

CLOVER MEG. CO., LED. ....

Clover

Birds and GEST way nake beoutiful yo-yos!

eate beautiful

Actual size finited size spress, titule pr (45 a 75 mm)















Finished size: 1 5/8 x 1 3/4" approx.

Finished size approx. 1-1/4" x 1-1/4"









### **CUTE QUICK & EASY PROJECTS**





























#### **YO-YO PINS**















## FASHION





































#### HAIR ACCESSORIES

















## JEWELRY

















# **BOOK MARKS**























#### PILLOW CASE





### HOLIDAY DECORATIONS



















### GARLANDS







### PATCHWORK







## YO YO FLOWERS























## PILLOW































## FRAME



SIND





#### WALL HANGINGS











#### FABRIC VARIATION

































## BASKETS

































### WREATHS





# PINCUSHIONS





YO-YO PINCUSHIONS 1J845











### TABLE TOPERS

















## TABLE RUNNERS









### NAPKIN RINGS

## HAND TOWELS













# LAMP SHADES















# DOLL QUILTS



### HOW TO CONNECT YO Y