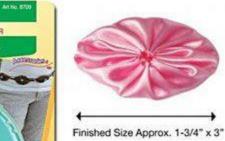

eate beautiful

Actual size finited size spress, titule pr (45 a 75 mm)

Finished size: 1 5/8 x 1 3/4" approx.

Finished size approx. 1-1/4" x 1-1/4"