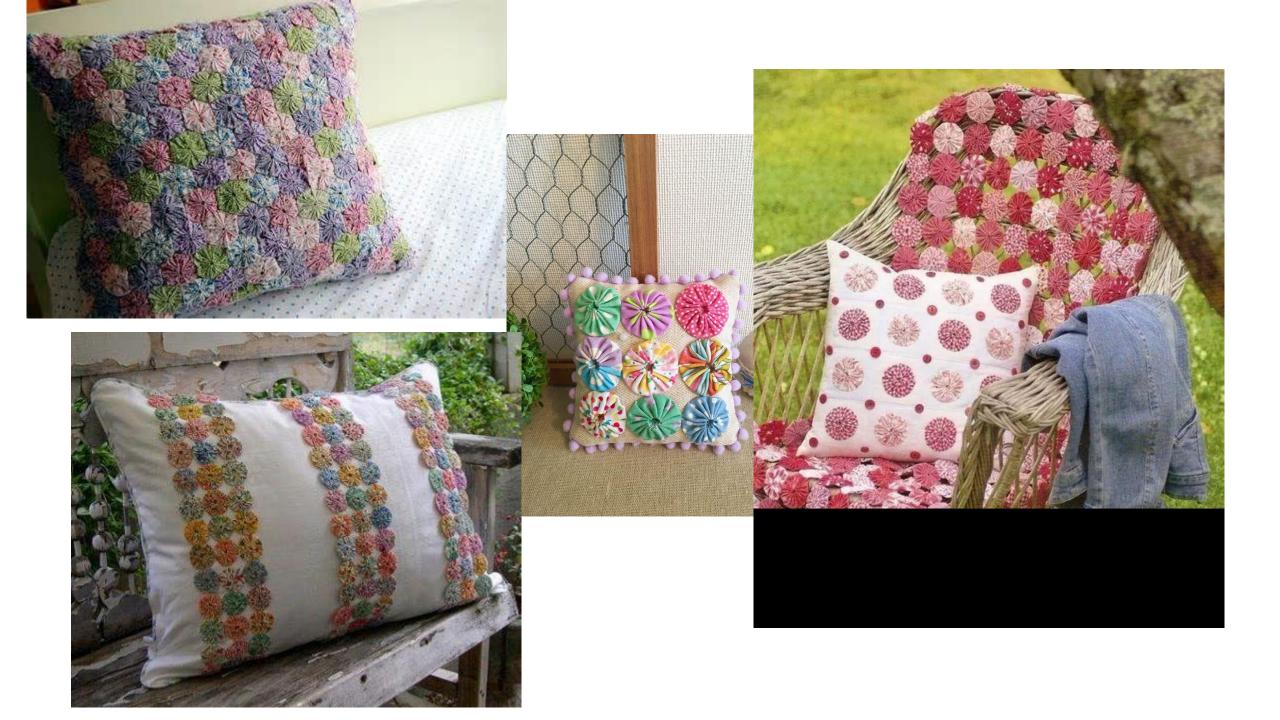

'S









"OUICK" YO-YO MAKER FANELE DE 10-10 - RAPEO" TAPOO" IKADE NAVARCENTO TOS IO O SCIENTIONE ENPEOT

Quick & easy

CLOVER MEG. CO., LED. ....

Clover

Birds and GEST way nake beoutiful yo-yos!

eate beautiful

Actual size finited size spress, titule pr (45 a 75 mm)















Finished size: 1 5/8 x 1 3/4" approx.

Finished size approx. 1-1/4" x 1-1/4"









### **CUTE QUICK & EASY PROJECTS**





























#### **YO-YO PINS**















## FASHION





































#### HAIR ACCESSORIES

















## JEWELRY

















# **BOOK MARKS**























#### PILLOW CASE





### HOLIDAY DECORATIONS



















### GARLANDS







### PATCHWORK







## YO YO FLOWERS























## PILLOW































## FRAME



SIND





#### WALL HANGINGS











#### FABRIC VARIATION

































## BASKETS

































### WREATHS





# PINCUSHIONS





YO-YO PINCUSHIONS 1J845











### TABLE TOPERS

















## TABLE RUNNERS









### NAPKIN RINGS

## HAND TOWELS













# LAMP SHADES















# DOLL QUILTS



### HOW TO CONNECT YO YO'S