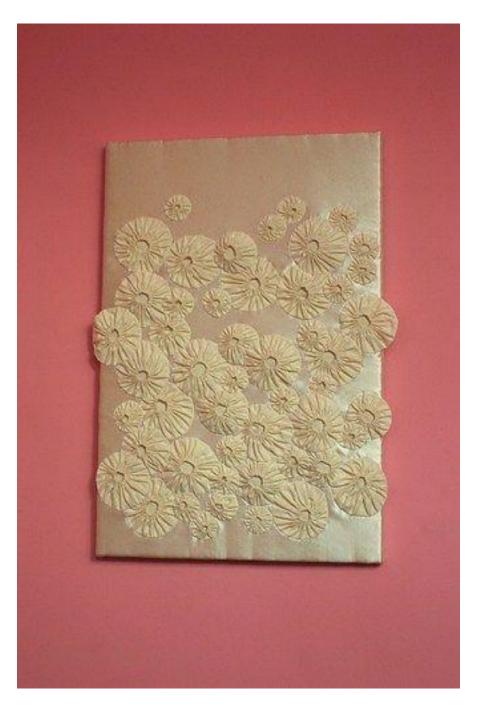

LE DE 10-10 - RAPEO" TAPOO" IKADE NAVARCENTO TOS IO O SCIENTIONE ENPEOT

Quick & easy

CLOVER MEG. CO., LED. ....

Clover

Birds and GEST way nake beoutiful yo-yos!

eate beautiful

Actual size finited size spress, titule pr (45 a 75 mm)















Finished size: 1 5/8 x 1 3/4" approx.

Finished size approx. 1-1/4" x 1-1/4"









### **CUTE QUICK & EASY PROJECTS**





























#### **YO-YO PINS**















## FASHION





































#### HAIR ACCESSORIES

















## JEWELRY

















# **BOOK MARKS**























#### PILLOW CASE





### HOLIDAY DECORATIONS



















### GARLANDS







### PATCHWORK







## YO YO FLOWERS























## PILLOW































## FRAME



SIND





#### WALL HANGINGS











#### FABRIC VARIATION

































## BASKETS

































### WREATHS





# PINCUSHIONS





YO-YO PINCUSHIONS 1J845











### TABLE TOPERS

















## TABLE RUNNERS









### NAPKIN RINGS

## HAND TOWELS













# LAMP SHADES















# DOLL QUILTS



### HOW TO CONNECT YO YO'S