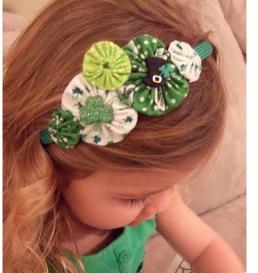

#### HAND SEWING YO-YO'S









"OUICK" YO-YO MAKER FANELE DE 10-10 - RAPEO" TAPOO" IKADE NAVARCENTO TOS IO O SCIENTIONE ENPEOT

Quick & easy

CLOVER MEG. CO., LED. ....

Clover

Birds and GEST way nake beoutiful yo-yos!

eate beautiful

Actual size finited size spress, titule pr (45 a 75 mm)















Finished size: 1 5/8 x 1 3/4" approx.

Finished size approx. 1-1/4" x 1-1/4"









### **CUTE QUICK & EASY PROJECTS**





























#### **YO-YO PINS**















## FASHION





































#### HAIR ACCESSORIES

















## JEWELRY

















# **BOOK MARKS**























#### PILLOW CASE





### HOLIDAY DECORATIONS



















### GARLANDS







### PATCHWORK







## YO YO FLOWERS























## PILLOW































## FRAME



SIND





#### WALL HANGINGS











#### FABRIC VARIATION

































## BASKETS

































### WREATHS





# PINCUSHIONS





YO-YO PINCUSHIONS 1J845











### TABLE TOPERS

















## TABLE RUNNERS









### NAPKIN RINGS

## HAND TOWELS













# LAMP SHADES















# DOLL QUILTS



### HOW TO CONNECT YO YO'S