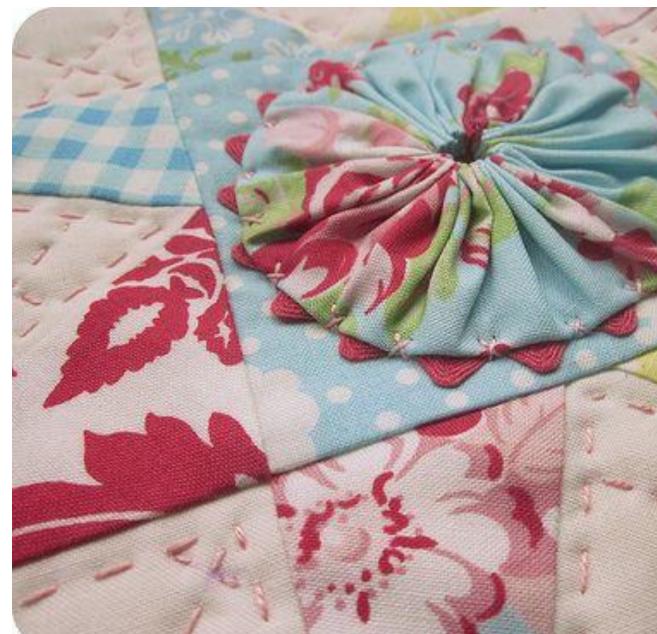

#### HAND SEWING YO-YO'S









"OUICK" YO-YO MAKER FANELE DE 10-10 - RAPEO" TAPOO" IKADE NAVARCENTO TOS IO O SCIENTIONE ENPEOT

Quick & easy

CLOVER MEG. CO., LED. ....

Clover

Birds and GEST way nake beoutiful yo-yos!

eate beautiful

Actual size finited size spress, titule pr (45 a 75 mm)















Finished size: 1 5/8 x 1 3/4" approx.

Finished size approx. 1-1/4" x 1-1/4"









### **CUTE QUICK & EASY PROJECTS**





























#### **YO-YO PINS**















## FASHION





































#### HAIR ACCESSORIES

















## JEWELRY

















# **BOOK MARKS**























#### PILLOW CASE





### HOLIDAY DECORATIONS



















### GARLANDS







### PATCHWORK







## YO YO FLOWERS























## PILLOW































## FRAME



SIND





#### WALL HANGINGS











#### FABRIC VARIATION

































## BASKETS

































### WREATHS





# PINCUSHIONS





YO-YO PINCUSHIONS 1J845











### TABLE TOPERS

















## TABLE RUNNERS









### NAPKIN RINGS

## HAND TOWELS













# LAMP SHADES















# DOLL QUILTS



### HOW TO CONNECT YO YO'S