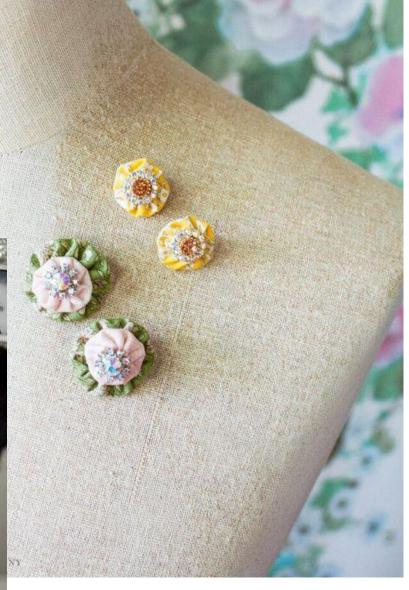

#### HAND SEWING YO-YO'S









"OUICK" YO-YO MAKER FANELE DE 10-10 - RAPEO" TAPOO" IKADE NAVARCENTO TOS IO O SCIENTIONE ENPEOT

Quick & easy

CLOVER MEG. CO., LED. ....

Clover

Birds and GEST way nake beoutiful yo-yos!

eate beautiful

Actual size finited size spress, titule pr (45 a 75 mm)















Finished size: 1 5/8 x 1 3/4" approx.

Finished size approx. 1-1/4" x 1-1/4"









### **CUTE QUICK & EASY PROJECTS**





























#### **YO-YO PINS**















## FASHION





































#### HAIR ACCESSORIES

















## JEWELRY

















# **BOOK MARKS**























#### PILLOW CASE





### HOLIDAY DECORATIONS



















### GARLANDS







### PATCHWORK







## YO YO FLOWERS























## PILLOW































## FRAME



SIND





#### WALL HANGINGS











#### FABRIC VARIATION

































## BASKETS

































### WREATHS





# PINCUSHIONS





YO-YO PINCUSHIONS 1J845











### TABLE TOPERS

















## TABLE RUNNERS









### NAPKIN RINGS

## HAND TOWELS













# LAMP SHADES















# DOLL QUILTS



### HOW TO CONNECT YO YO'S