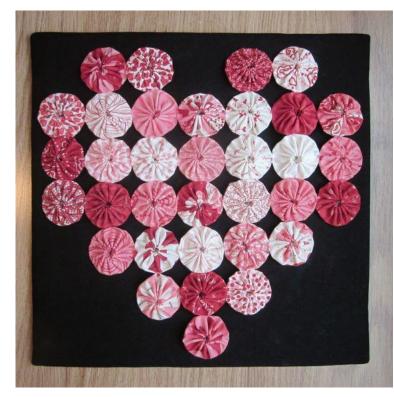

#### HAND SEWING YO-YO'S









"OUICK" YO-YO MAKER FANELE DE 10-10 - RAPEO" TAPOO" IKADE NAVARCENTO TOS IO O SCIENTIONE ENPEOT

Quick & easy

CLOVER MEG. CO., LED. ....

Clover

Birds and GEST way nake beoutiful yo-yos!

eate beautiful

Actual size finited size spress, titule pr (45 a 75 mm)















Finished size: 1 5/8 x 1 3/4" approx.

Finished size approx. 1-1/4" x 1-1/4"









### **CUTE QUICK & EASY PROJECTS**





























#### **YO-YO PINS**















## FASHION





































#### HAIR ACCESSORIES

















## JEWELRY

















# **BOOK MARKS**























#### PILLOW CASE





### HOLIDAY DECORATIONS



















### GARLANDS







### PATCHWORK







## YO YO FLOWERS























## PILLOW































## FRAME



SIND





#### WALL HANGINGS











#### FABRIC VARIATION

































## BASKETS

































### WREATHS





# PINCUSHIONS





YO-YO PINCUSHIONS 1J845











### TABLE TOPERS

















## TABLE RUNNERS









### NAPKIN RINGS

## HAND TOWELS













# LAMP SHADES















# DOLL QUILTS



### HOW TO CONNECT YO YO'S