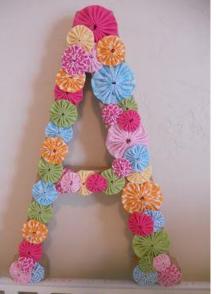

#### HAND SEWING YO-YO'S









"OUICK" YO-YO MAKER FANELE DE 10-10 - RAPEO" TAPOO" IKADE NAVARCENTO TOS IO O SCIENTIONE ENPEOT

Quick & easy

CLOVER MEG. CO., LED. ....

Clover

Birds and GEST way nake beoutiful yo-yos!

eate beautiful

Actual size finited size spress, titule pr (45 a 75 mm)















Finished size: 1 5/8 x 1 3/4" approx.

Finished size approx. 1-1/4" x 1-1/4"









### **CUTE QUICK & EASY PROJECTS**





























#### **YO-YO PINS**















## FASHION





































#### HAIR ACCESSORIES

















## JEWELRY

















# **BOOK MARKS**























#### PILLOW CASE





### HOLIDAY DECORATIONS



















### GARLANDS







### PATCHWORK







## YO YO FLOWERS























## PILLOW































## FRAME



SIND





#### WALL HANGINGS











#### FABRIC VARIATION

































## BASKETS

































### WREATHS





# PINCUSHIONS





YO-YO PINCUSHIONS 1J845











### TABLE TOPERS

















## TABLE RUNNERS









### NAPKIN RINGS

## HAND TOWELS













# LAMP SHADES















# DOLL QUILTS



### HOW TO CONNECT YO YO'S