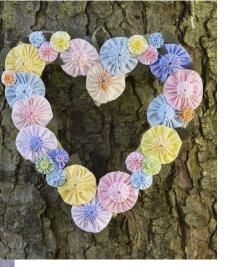

#### HAND SEWING YO-YO'S









"OUICK" YO-YO MAKER FANELE DE 10-10 - RAPEO" TAPOO" IKADE NAVARCENTO TOS IO O SCIENTIONE ENPEOT

Quick & easy

CLOVER MEG. CO., LED. ....

Clover

Birds and GEST way nake beoutiful yo-yos!

eate beautiful

Actual size finited size spress, titule pr (45 a 75 mm)















Finished size: 1 5/8 x 1 3/4" approx.

Finished size approx. 1-1/4" x 1-1/4"









### **CUTE QUICK & EASY PROJECTS**





























#### **YO-YO PINS**















## FASHION





































#### HAIR ACCESSORIES

















## JEWELRY

















# **BOOK MARKS**























#### PILLOW CASE





### HOLIDAY DECORATIONS



















### GARLANDS







### PATCHWORK







## YO YO FLOWERS























## PILLOW































## FRAME



SIND





#### WALL HANGINGS











#### FABRIC VARIATION

































## BASKETS

































### WREATHS





# PINCUSHIONS





YO-YO PINCUSHIONS 1J845











### TABLE TOPERS

















## TABLE RUNNERS









### NAPKIN RINGS

## HAND TOWELS













# LAMP SHADES















# DOLL QUILTS



### HOW TO CONNECT YO YO'S