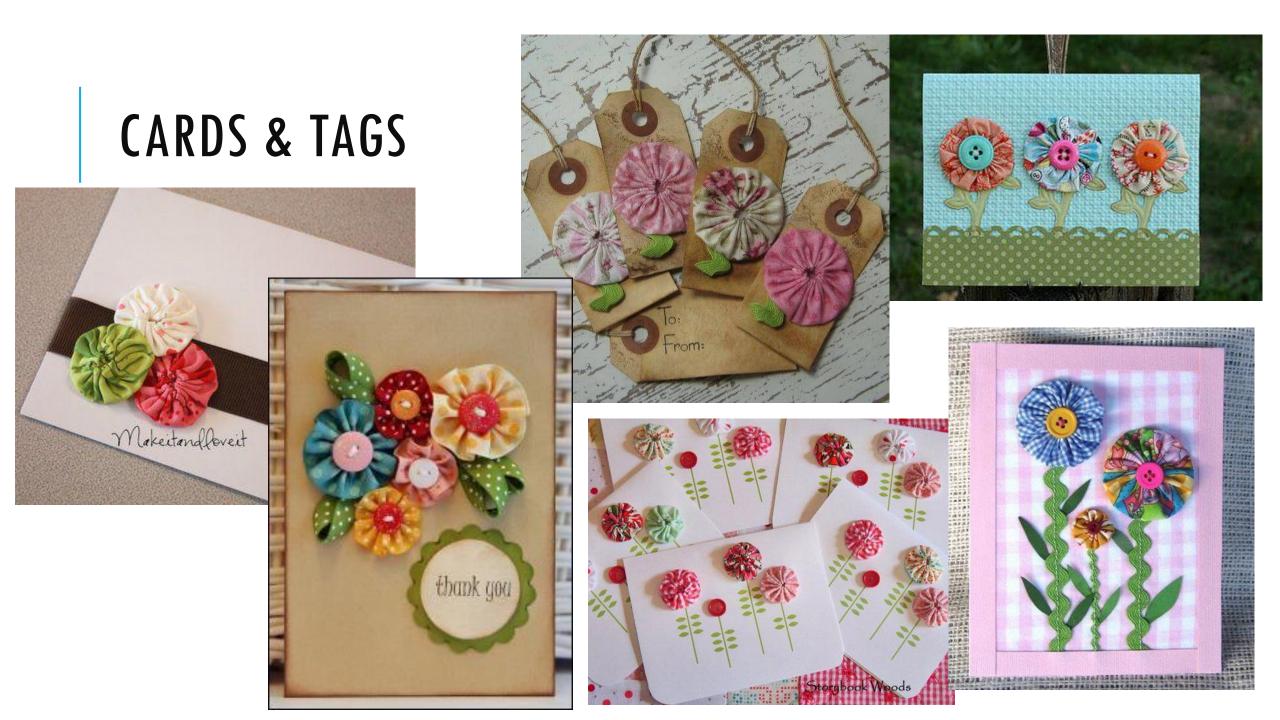

ted size spress, titule pr (45 a 75 mm)















Finished size: 1 5/8 x 1 3/4" approx.

Finished size approx. 1-1/4" x 1-1/4"









### **CUTE QUICK & EASY PROJECTS**





























#### **YO-YO PINS**















## FASHION





































#### HAIR ACCESSORIES

















## JEWELRY

















# **BOOK MARKS**























#### PILLOW CASE





### HOLIDAY DECORATIONS



















### GARLANDS







### PATCHWORK







## YO YO FLOWERS























## PILLOW































## FRAME



SIND





#### WALL HANGINGS











#### FABRIC VARIATION

































## BASKETS

































### WREATHS





# PINCUSHIONS





YO-YO PINCUSHIONS 1J845











### TABLE TOPERS

















## TABLE RUNNERS









### NAPKIN RINGS

## HAND TOWELS













# LAMP SHADES















# DOLL QUILTS



### HOW TO CONNECT YO YO'S