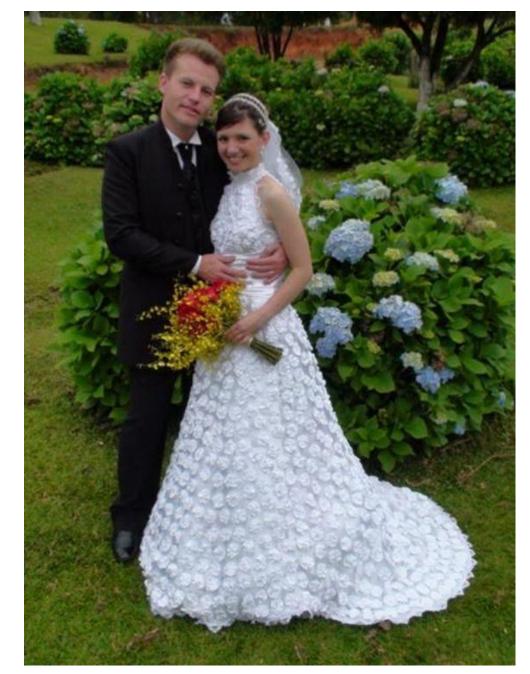

#### HAND SEWING YO-YO'S









"OUICK" YO-YO MAKER FANELE DE 10-10 - RAPEO" TAPOO" IKADE NAVARCENTO TOS IO O SCIENTIONE ENPEOT

Quick & easy

CLOVER MEG. CO., LED. ....

Clover

Birds and GEST way nake beoutiful yo-yos!

eate beautiful

Actual size finited size spress, titule pr (45 a 75 mm)















Finished size: 1 5/8 x 1 3/4" approx.

Finished size approx. 1-1/4" x 1-1/4"









### **CUTE QUICK & EASY PROJECTS**





























#### **YO-YO PINS**















## FASHION





































#### HAIR ACCESSORIES

















## JEWELRY

















# **BOOK MARKS**























#### PILLOW CASE





### HOLIDAY DECORATIONS



















### GARLANDS







### PATCHWORK







## YO YO FLOWERS























## PILLOW































## FRAME



SIND





#### WALL HANGINGS











#### FABRIC VARIATION

































## BASKETS

































### WREATHS





# PINCUSHIONS





YO-YO PINCUSHIONS 1J845











### TABLE TOPERS

















## TABLE RUNNERS









### NAPKIN RINGS

## HAND TOWELS













# LAMP SHADES















# DOLL QUILTS



### HOW TO CONNECT YO YO'S