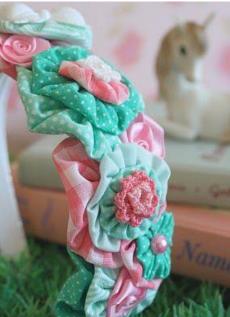

#### HAND SEWING YO-YO'S









"OUICK" YO-YO MAKER FANELE DE 10-10 - RAPEO" TAPOO" IKADE NAVARCENTO TOS IO O SCIENTIONE ENPEOT

Quick & easy

CLOVER MEG. CO., LED. ....

Clover

Birds and GEST way nake beoutiful yo-yos!

eate beautiful

Actual size finited size spress, titule pr (45 a 75 mm)















Finished size: 1 5/8 x 1 3/4" approx.

Finished size approx. 1-1/4" x 1-1/4"









### **CUTE QUICK & EASY PROJECTS**





























#### **YO-YO PINS**















## FASHION





































#### HAIR ACCESSORIES

















## JEWELRY

















# **BOOK MARKS**























#### PILLOW CASE





### HOLIDAY DECORATIONS



















### GARLANDS







### PATCHWORK







## YO YO FLOWERS























## PILLOW































## FRAME



SIND





#### WALL HANGINGS











#### FABRIC VARIATION

































## BASKETS

































### WREATHS





# PINCUSHIONS





YO-YO PINCUSHIONS 1J845











### TABLE TOPERS

















## TABLE RUNNERS









### NAPKIN RINGS

## HAND TOWELS













# LAMP SHADES















# DOLL QUILTS



### HOW TO CONNECT YO YO'S