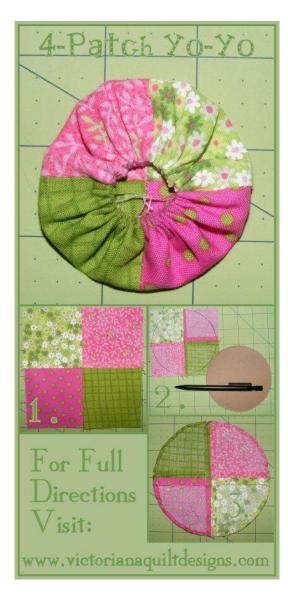

#### HAND SEWING YO-YO'S









"OUICK" YO-YO MAKER FANELE DE 10-10 - RAPEO" TAPOO" IKADE NAVARCENTO TOS IO O SCIENTIONE ENPEOT

Quick & easy

CLOVER MEG. CO., LED. ....

Clover

Birds and GEST way nake beoutiful yo-yos!

eate beautiful

Actual size finited size spress, titule pr (45 a 75 mm)















Finished size: 1 5/8 x 1 3/4" approx.

Finished size approx. 1-1/4" x 1-1/4"









### **CUTE QUICK & EASY PROJECTS**





























#### **YO-YO PINS**















## FASHION





































#### HAIR ACCESSORIES

















## JEWELRY

















# **BOOK MARKS**























#### PILLOW CASE





### HOLIDAY DECORATIONS



















### GARLANDS







### PATCHWORK







## YO YO FLOWERS























## PILLOW































## FRAME



SIND





#### WALL HANGINGS











#### FABRIC VARIATION

































## BASKETS

































### WREATHS





# PINCUSHIONS





YO-YO PINCUSHIONS 1J845











### TABLE TOPERS

















## TABLE RUNNERS









### NAPKIN RINGS

## HAND TOWELS













# LAMP SHADES















# DOLL QUILTS



### HOW TO CONNECT YO YO'S