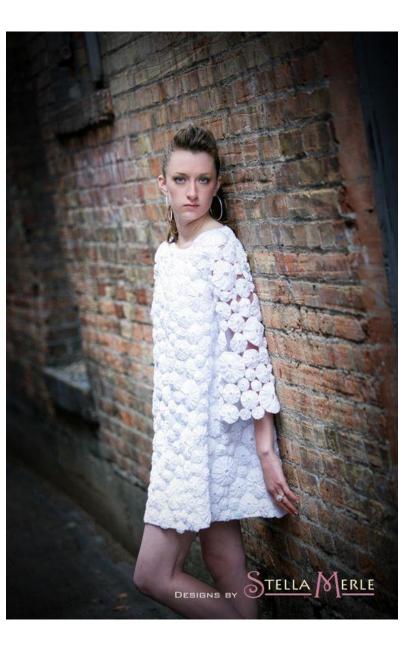

#### HAND SEWING YO-YO'S









"OUICK" YO-YO MAKER FANELE DE 10-10 - RAPEO" TAPOO" IKADE NAVARCENTO TOS IO O SCIENTIONE ENPEOT

Quick & easy

CLOVER MEG. CO., LED. ....

Clover

Birds and GEST way nake beoutiful yo-yos!

eate beautiful

Actual size finited size spress, titule pr (45 a 75 mm)















Finished size: 1 5/8 x 1 3/4" approx.

Finished size approx. 1-1/4" x 1-1/4"









### **CUTE QUICK & EASY PROJECTS**





























#### **YO-YO PINS**















## FASHION





































#### HAIR ACCESSORIES

















## JEWELRY

















# **BOOK MARKS**























#### PILLOW CASE





### HOLIDAY DECORATIONS



















### GARLANDS







### PATCHWORK







## YO YO FLOWERS























## PILLOW































## FRAME



SIND





#### WALL HANGINGS











#### FABRIC VARIATION

































## BASKETS

































### WREATHS





# PINCUSHIONS





YO-YO PINCUSHIONS 1J845











### TABLE TOPERS

















## TABLE RUNNERS









### NAPKIN RINGS

## HAND TOWELS













# LAMP SHADES















# DOLL QUILTS



### HOW TO CONNECT YO YO'S