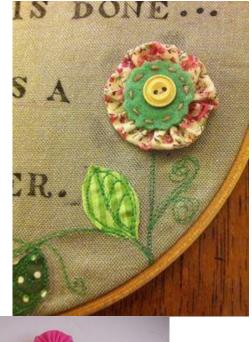

#### HAND SEWING YO-YO'S









"OUICK" YO-YO MAKER FANELE DE 10-10 - RAPEO" TAPOO" IKADE NAVARCENTO TOS IO O SCIENTIONE ENPEOT

Quick & easy

CLOVER MEG. CO., LED. ....

Clover

Birds and GEST way nake beoutiful yo-yos!

eate beautiful

Actual size finited size spress, titule pr (45 a 75 mm)















Finished size: 1 5/8 x 1 3/4" approx.

Finished size approx. 1-1/4" x 1-1/4"









### **CUTE QUICK & EASY PROJECTS**





























#### **YO-YO PINS**















## FASHION





































#### HAIR ACCESSORIES

















## JEWELRY

















# **BOOK MARKS**























#### PILLOW CASE





### HOLIDAY DECORATIONS



















### GARLANDS







### PATCHWORK







## YO YO FLOWERS























## PILLOW































## FRAME



SIND





#### WALL HANGINGS











#### FABRIC VARIATION

































## BASKETS

































### WREATHS





# PINCUSHIONS





YO-YO PINCUSHIONS 1J845











### TABLE TOPERS

















## TABLE RUNNERS









### NAPKIN RINGS

## HAND TOWELS













# LAMP SHADES















# DOLL QUILTS



### HOW TO CONNECT YO YO'S