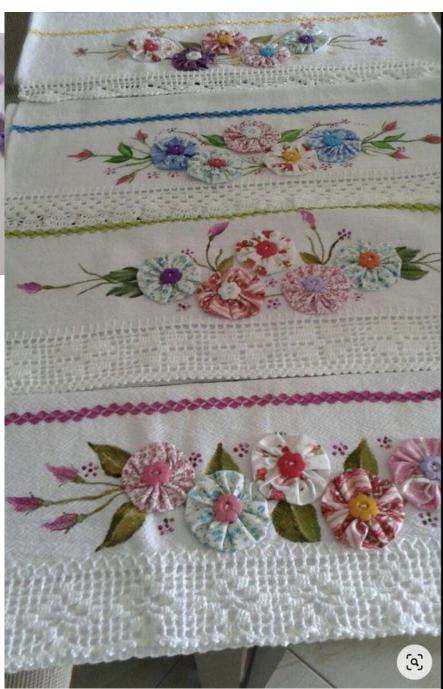

ed size approx. 1-1/4" x 1-1/4"









### **CUTE QUICK & EASY PROJECTS**





























#### **YO-YO PINS**















## FASHION





































#### HAIR ACCESSORIES

















## JEWELRY

















# **BOOK MARKS**























#### PILLOW CASE





### HOLIDAY DECORATIONS



















### GARLANDS







### PATCHWORK







## YO YO FLOWERS























## PILLOW































## FRAME



SIND





#### WALL HANGINGS











#### FABRIC VARIATION

































## BASKETS

































### WREATHS





# PINCUSHIONS





YO-YO PINCUSHIONS 1J845











### TABLE TOPERS

















## TABLE RUNNERS









### NAPKIN RINGS

## HAND TOWELS













# LAMP SHADES















# DOLL QUILTS



### HOW TO CONNECT YO YO'S