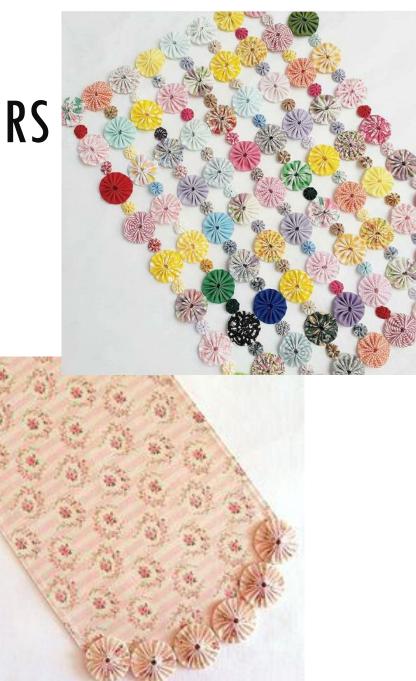

ished size: 1 5/8 x 1 3/4" approx.

Finished size approx. 1-1/4" x 1-1/4"









### **CUTE QUICK & EASY PROJECTS**





























#### **YO-YO PINS**















## FASHION





































#### HAIR ACCESSORIES

















## JEWELRY

















# **BOOK MARKS**























#### PILLOW CASE





### HOLIDAY DECORATIONS



















### GARLANDS







### PATCHWORK







## YO YO FLOWERS























## PILLOW































## FRAME



SIND





#### WALL HANGINGS











#### FABRIC VARIATION

































## BASKETS

































### WREATHS





# PINCUSHIONS





YO-YO PINCUSHIONS 1J845











### TABLE TOPERS

















## TABLE RUNNERS









### NAPKIN RINGS

## HAND TOWELS













# LAMP SHADES















# DOLL QUILTS



### HOW TO CONNECT YO YO'S