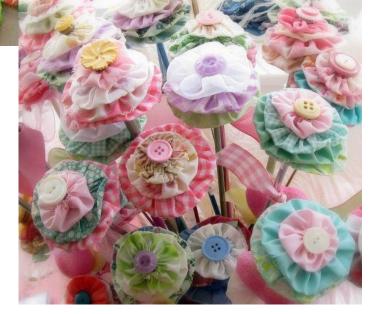

#### HAND SEWING YO-YO'S









"OUICK" YO-YO MAKER FANELE DE 10-10 - RAPEO" TAPOO" IKADE NAVARCENTO TOS IO O SCIENTIONE ENPEOT

Quick & easy

CLOVER MEG. CO., LED. ....

Clover

Birds and GEST way nake beoutiful yo-yos!

eate beautiful

Actual size finited size spress, titule pr (45 a 75 mm)















Finished size: 1 5/8 x 1 3/4" approx.

Finished size approx. 1-1/4" x 1-1/4"









### **CUTE QUICK & EASY PROJECTS**





























#### **YO-YO PINS**















## FASHION





































#### HAIR ACCESSORIES

















## JEWELRY

















# **BOOK MARKS**























#### PILLOW CASE





### HOLIDAY DECORATIONS



















### GARLANDS







### PATCHWORK







## YO YO FLOWERS























## PILLOW































## FRAME



SIND





#### WALL HANGINGS











#### FABRIC VARIATION

































## BASKETS

































### WREATHS





# PINCUSHIONS





YO-YO PINCUSHIONS 1J845











### TABLE TOPERS

















## TABLE RUNNERS









### NAPKIN RINGS

## HAND TOWELS













# LAMP SHADES















# DOLL QUILTS



### HOW TO CONNECT YO YO'S