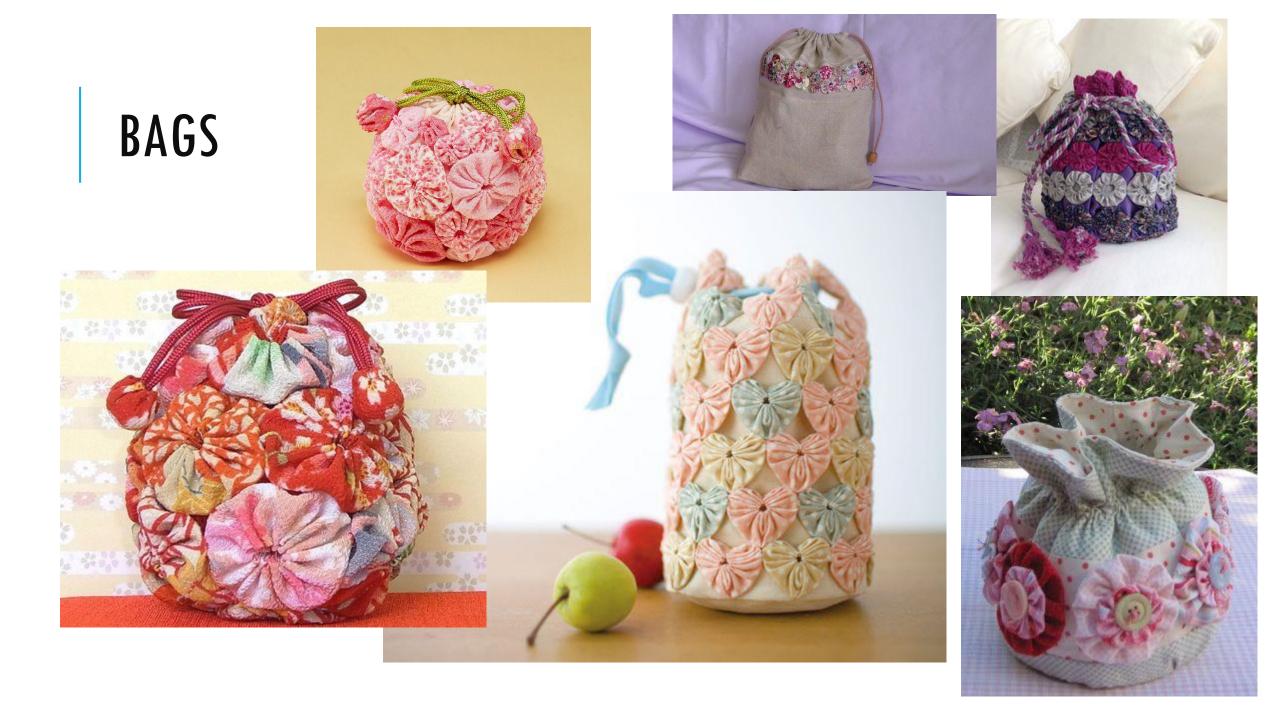

#### HAND SEWING YO-YO'S









"OUICK" YO-YO MAKER FANELE DE 10-10 - RAPEO" TAPOO" IKADE NAVARCENTO TOS IO O SCIENTIONE ENPEOT

Quick & easy

CLOVER MEG. CO., LED. ....

Clover

Birds and GEST way nake beoutiful yo-yos!

eate beautiful

Actual size finited size spress, titule pr (45 a 75 mm)















Finished size: 1 5/8 x 1 3/4" approx.

Finished size approx. 1-1/4" x 1-1/4"









### **CUTE QUICK & EASY PROJECTS**





























#### **YO-YO PINS**















## FASHION





































#### HAIR ACCESSORIES

















## JEWELRY

















# **BOOK MARKS**























#### PILLOW CASE





### HOLIDAY DECORATIONS



















### GARLANDS







### PATCHWORK







## YO YO FLOWERS























## PILLOW































## FRAME



SIND





#### WALL HANGINGS











#### FABRIC VARIATION

































## BASKETS

































### WREATHS





# PINCUSHIONS





YO-YO PINCUSHIONS 1J845











### TABLE TOPERS

















## TABLE RUNNERS









### NAPKIN RINGS

## HAND TOWELS













# LAMP SHADES















# DOLL QUILTS



### HOW TO CONNECT YO YO'S