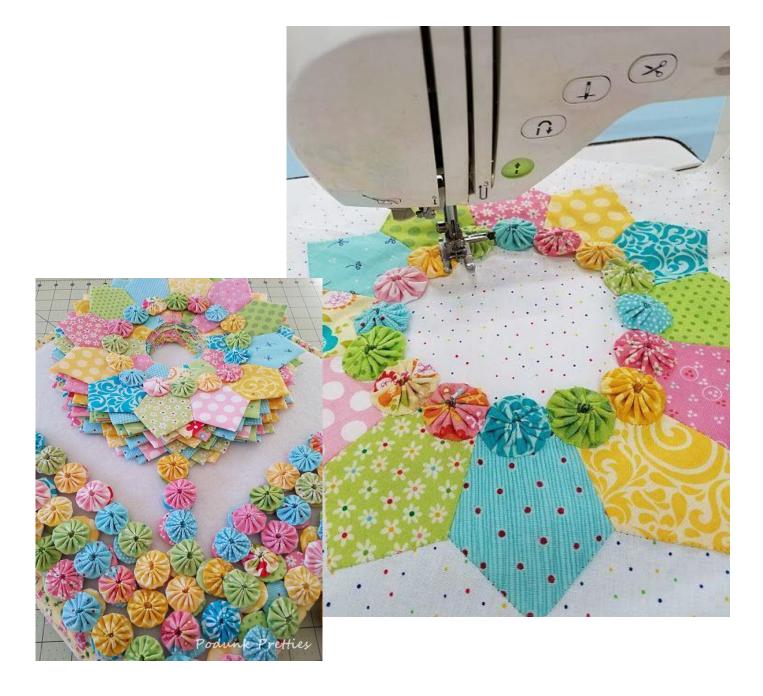

sy

CLOVER MEG. CO., LED. ....

Clover

Birds and GEST way nake beoutiful yo-yos!

eate beautiful

Actual size finited size spress, titule pr (45 a 75 mm)















Finished size: 1 5/8 x 1 3/4" approx.

Finished size approx. 1-1/4" x 1-1/4"









### **CUTE QUICK & EASY PROJECTS**





























#### **YO-YO PINS**















## FASHION





































#### HAIR ACCESSORIES

















## JEWELRY

















# **BOOK MARKS**























#### PILLOW CASE





### HOLIDAY DECORATIONS



















### GARLANDS







### PATCHWORK







## YO YO FLOWERS























## PILLOW































## FRAME



SIND





#### WALL HANGINGS











#### FABRIC VARIATION

































## BASKETS

































### WREATHS





# PINCUSHIONS





YO-YO PINCUSHIONS 1J845











### TABLE TOPERS

















## TABLE RUNNERS









### NAPKIN RINGS

## HAND TOWELS













# LAMP SHADES















# DOLL QUILTS



### HOW TO CONNECT YO YO'S