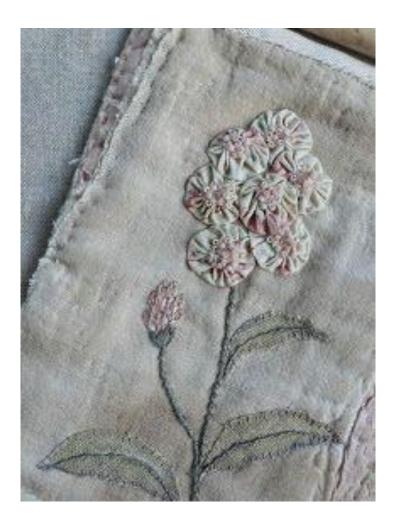

#### HAND SEWING YO-YO'S









"OUICK" YO-YO MAKER FANELE DE 10-10 - RAPEO" TAPOO" IKADE NAVARCENTO TOS IO O SCIENTIONE ENPEOT

Quick & easy

CLOVER MEG. CO., LED. ....

Clover

Birds and GEST way nake beoutiful yo-yos!

eate beautiful

Actual size finited size spress, titule pr (45 a 75 mm)















Finished size: 1 5/8 x 1 3/4" approx.

Finished size approx. 1-1/4" x 1-1/4"









### **CUTE QUICK & EASY PROJECTS**





























#### **YO-YO PINS**















## FASHION





































#### HAIR ACCESSORIES

















## JEWELRY

















# **BOOK MARKS**























#### PILLOW CASE





### HOLIDAY DECORATIONS



















### GARLANDS







### PATCHWORK







## YO YO FLOWERS























## PILLOW































## FRAME



SIND





#### WALL HANGINGS











#### FABRIC VARIATION

































## BASKETS

































### WREATHS





# PINCUSHIONS





YO-YO PINCUSHIONS 1J845











### TABLE TOPERS

















## TABLE RUNNERS









### NAPKIN RINGS

## HAND TOWELS













# LAMP SHADES















# DOLL QUILTS



### HOW TO CONNECT YO YO'S