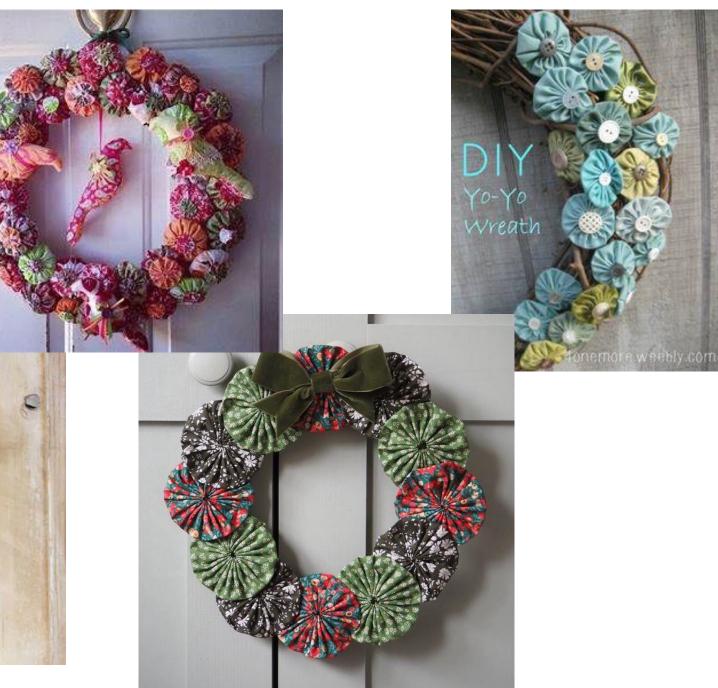

beoutiful yo-yos!

eate beautiful

Actual size finited size spress, titule pr (45 a 75 mm)















Finished size: 1 5/8 x 1 3/4" approx.

Finished size approx. 1-1/4" x 1-1/4"









### **CUTE QUICK & EASY PROJECTS**





























#### **YO-YO PINS**















## FASHION





































#### HAIR ACCESSORIES

















## JEWELRY

















# **BOOK MARKS**























#### PILLOW CASE





### HOLIDAY DECORATIONS



















### GARLANDS







### PATCHWORK







## YO YO FLOWERS























## PILLOW































## FRAME



SIND





#### WALL HANGINGS











#### FABRIC VARIATION

































## BASKETS

































### WREATHS





# PINCUSHIONS





YO-YO PINCUSHIONS 1J845











### TABLE TOPERS

















## TABLE RUNNERS









### NAPKIN RINGS

## HAND TOWELS













# LAMP SHADES















# DOLL QUILTS



### HOW TO CONNECT YO YO'S