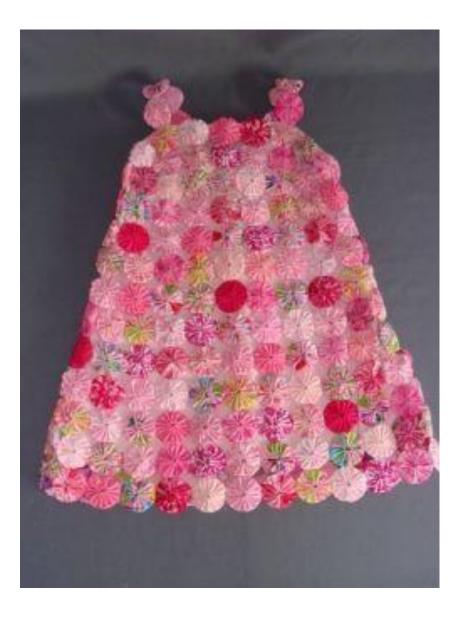

#### HAND SEWING YO-YO'S









"OUICK" YO-YO MAKER FANELE DE 10-10 - RAPEO" TAPOO" IKADE NAVARCENTO TOS IO O SCIENTIONE ENPEOT

Quick & easy

CLOVER MEG. CO., LED. ....

Clover

Birds and GEST way nake beoutiful yo-yos!

eate beautiful

Actual size finited size spress, titule pr (45 a 75 mm)















Finished size: 1 5/8 x 1 3/4" approx.

Finished size approx. 1-1/4" x 1-1/4"









### **CUTE QUICK & EASY PROJECTS**





























#### **YO-YO PINS**















## FASHION





































#### HAIR ACCESSORIES

















## JEWELRY

















# **BOOK MARKS**























#### PILLOW CASE





### HOLIDAY DECORATIONS



















### GARLANDS







### PATCHWORK







## YO YO FLOWERS























## PILLOW































## FRAME



SIND





#### WALL HANGINGS











#### FABRIC VARIATION

































## BASKETS

































### WREATHS





# PINCUSHIONS





YO-YO PINCUSHIONS 1J845











### TABLE TOPERS

















## TABLE RUNNERS









### NAPKIN RINGS

## HAND TOWELS













# LAMP SHADES















# DOLL QUILTS



### HOW TO CONNECT YO YO'S