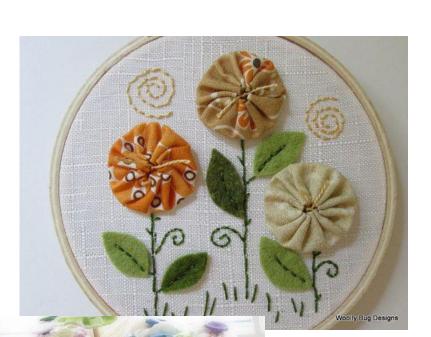

#### HAND SEWING YO-YO'S









"OUICK" YO-YO MAKER FANELE DE 10-10 - RAPEO" TAPOO" IKADE NAVARCENTO TOS IO O SCIENTIONE ENPEOT

Quick & easy

CLOVER MEG. CO., LED. ....

Clover

Birds and GEST way nake beoutiful yo-yos!

eate beautiful

Actual size finited size spress, titule pr (45 a 75 mm)















Finished size: 1 5/8 x 1 3/4" approx.

Finished size approx. 1-1/4" x 1-1/4"









### **CUTE QUICK & EASY PROJECTS**





























#### **YO-YO PINS**















## FASHION





































#### HAIR ACCESSORIES

















## JEWELRY

















# **BOOK MARKS**























#### PILLOW CASE





### HOLIDAY DECORATIONS



















### GARLANDS







### PATCHWORK







## YO YO FLOWERS























## PILLOW































## FRAME



SIND





#### WALL HANGINGS











#### FABRIC VARIATION

































## BASKETS

































### WREATHS





# PINCUSHIONS





YO-YO PINCUSHIONS 1J845











### TABLE TOPERS

















## TABLE RUNNERS









### NAPKIN RINGS

## HAND TOWELS













# LAMP SHADES















# DOLL QUILTS



### HOW TO CONNECT YO YO'S