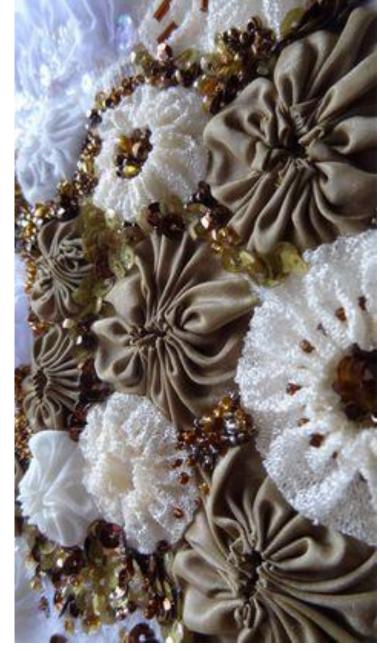

OT

Quick & easy

CLOVER MEG. CO., LED. ....

Clover

Birds and GEST way nake beoutiful yo-yos!

eate beautiful

Actual size finited size spress, titule pr (45 a 75 mm)















Finished size: 1 5/8 x 1 3/4" approx.

Finished size approx. 1-1/4" x 1-1/4"









### **CUTE QUICK & EASY PROJECTS**





























#### **YO-YO PINS**















## FASHION





































#### HAIR ACCESSORIES

















## JEWELRY

















# **BOOK MARKS**























#### PILLOW CASE





### HOLIDAY DECORATIONS



















### GARLANDS







### PATCHWORK







## YO YO FLOWERS























## PILLOW































## FRAME



SIND





#### WALL HANGINGS











#### FABRIC VARIATION

































## BASKETS

































### WREATHS





# PINCUSHIONS





YO-YO PINCUSHIONS 1J845











### TABLE TOPERS

















## TABLE RUNNERS









### NAPKIN RINGS

## HAND TOWELS













# LAMP SHADES















# DOLL QUILTS



### HOW TO CONNECT YO YO'S