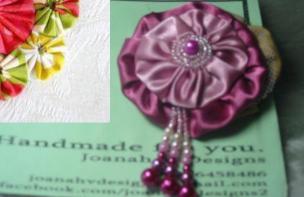

#### HAND SEWING YO-YO'S









"OUICK" YO-YO MAKER FANELE DE 10-10 - RAPEO" TAPOO" IKADE NAVARCENTO TOS IO O SCIENTIONE ENPEOT

Quick & easy

CLOVER MEG. CO., LED. ....

Clover

Birds and GEST way nake beoutiful yo-yos!

eate beautiful

Actual size finited size spress, titule pr (45 a 75 mm)















Finished size: 1 5/8 x 1 3/4" approx.

Finished size approx. 1-1/4" x 1-1/4"









### **CUTE QUICK & EASY PROJECTS**





























#### **YO-YO PINS**















## FASHION





































#### HAIR ACCESSORIES

















## JEWELRY

















# **BOOK MARKS**























#### PILLOW CASE





### HOLIDAY DECORATIONS



















### GARLANDS







### PATCHWORK







## YO YO FLOWERS























## PILLOW































## FRAME



SIND





#### WALL HANGINGS











#### FABRIC VARIATION

































## BASKETS

































### WREATHS





# PINCUSHIONS





YO-YO PINCUSHIONS 1J845











### TABLE TOPERS

















## TABLE RUNNERS









### NAPKIN RINGS

## HAND TOWELS













# LAMP SHADES















# DOLL QUILTS



### HOW TO CONNECT YO YO'S