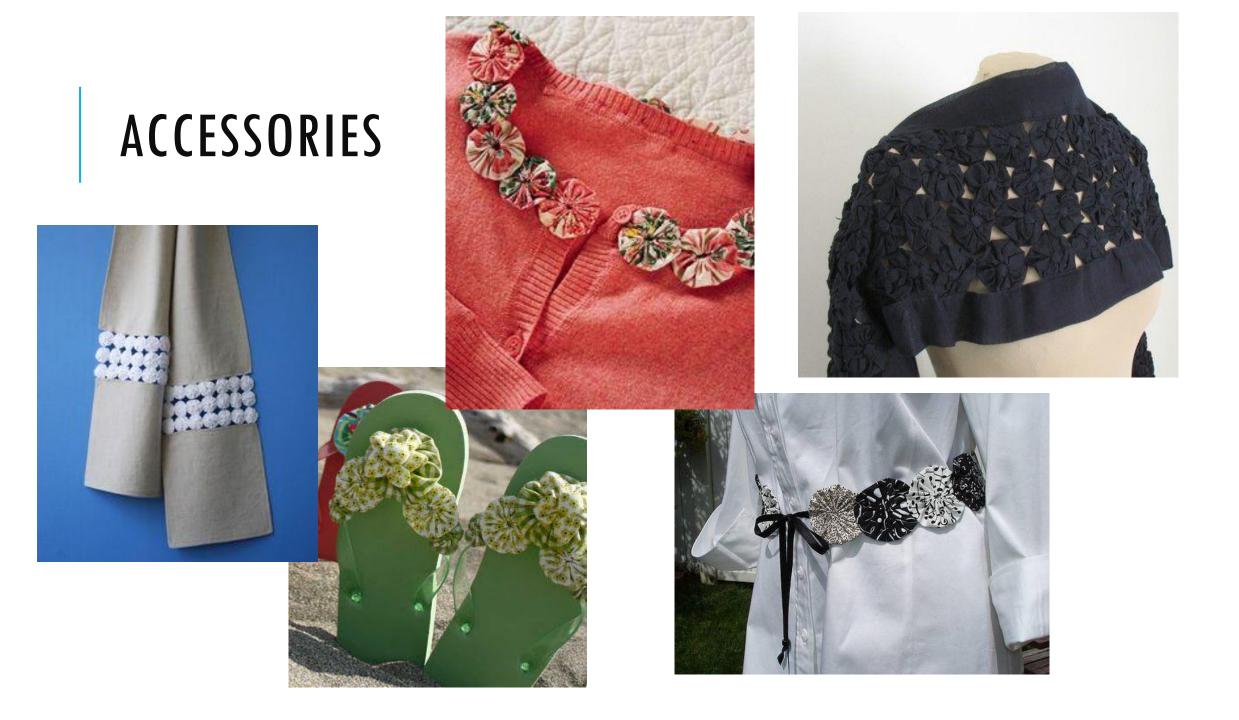

#### HAND SEWING YO-YO'S









"OUICK" YO-YO MAKER FANELE DE 10-10 - RAPEO" TAPOO" IKADE NAVARCENTO TOS IO O SCIENTIONE ENPEOT

Quick & easy

CLOVER MEG. CO., LED. ....

Clover

Birds and GEST way nake beoutiful yo-yos!

eate beautiful

Actual size finited size spress, titule pr (45 a 75 mm)















Finished size: 1 5/8 x 1 3/4" approx.

Finished size approx. 1-1/4" x 1-1/4"









### **CUTE QUICK & EASY PROJECTS**





























#### **YO-YO PINS**















## FASHION





































#### HAIR ACCESSORIES

















## JEWELRY

















# **BOOK MARKS**























#### PILLOW CASE





### HOLIDAY DECORATIONS



















### GARLANDS







### PATCHWORK







## YO YO FLOWERS























## PILLOW































## FRAME



SIND





#### WALL HANGINGS











#### FABRIC VARIATION

































## BASKETS

































### WREATHS





# PINCUSHIONS





YO-YO PINCUSHIONS 1J845











### TABLE TOPERS

















## TABLE RUNNERS









### NAPKIN RINGS

## HAND TOWELS













# LAMP SHADES















# DOLL QUILTS



### HOW TO CONNECT YO YO'S