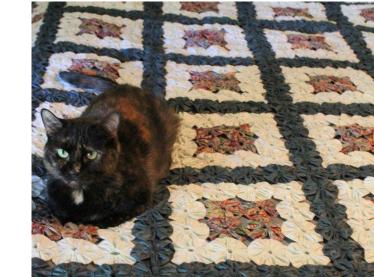

Clover

Birds and GEST way nake beoutiful yo-yos!

eate beautiful

Actual size finited size spress, titule pr (45 a 75 mm)















Finished size: 1 5/8 x 1 3/4" approx.

Finished size approx. 1-1/4" x 1-1/4"









### **CUTE QUICK & EASY PROJECTS**





























#### **YO-YO PINS**















## FASHION





































#### HAIR ACCESSORIES

















## JEWELRY

















# **BOOK MARKS**























#### PILLOW CASE





### HOLIDAY DECORATIONS



















### GARLANDS







### PATCHWORK







## YO YO FLOWERS























## PILLOW































## FRAME



SIND





#### WALL HANGINGS











#### FABRIC VARIATION

































## BASKETS

































### WREATHS





# PINCUSHIONS





YO-YO PINCUSHIONS 1J845











### TABLE TOPERS

















## TABLE RUNNERS









### NAPKIN RINGS

## HAND TOWELS













# LAMP SHADES















# DOLL QUILTS



### HOW TO CONNECT YO YO'S