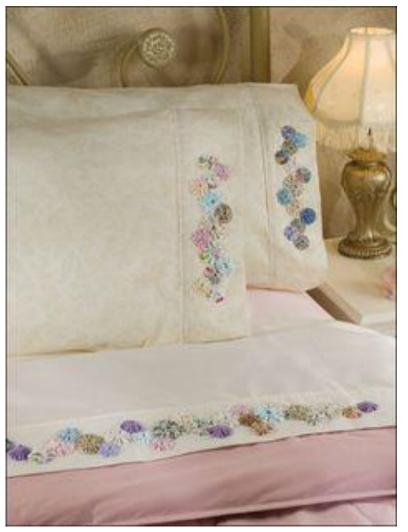

#### HAND SEWING YO-YO'S









"OUICK" YO-YO MAKER FANELE DE 10-10 - RAPEO" TAPOO" IKADE NAVARCENTO TOS IO O SCIENTIONE ENPEOT

Quick & easy

CLOVER MEG. CO., LED. ....

Clover

Birds and GEST way nake beoutiful yo-yos!

eate beautiful

Actual size finited size spress, titule pr (45 a 75 mm)















Finished size: 1 5/8 x 1 3/4" approx.

Finished size approx. 1-1/4" x 1-1/4"









### **CUTE QUICK & EASY PROJECTS**





























#### **YO-YO PINS**















## FASHION





































#### HAIR ACCESSORIES

















## JEWELRY

















# **BOOK MARKS**























#### PILLOW CASE





### HOLIDAY DECORATIONS



















### GARLANDS







### PATCHWORK







## YO YO FLOWERS























## PILLOW































## FRAME



SIND





#### WALL HANGINGS











#### FABRIC VARIATION

































## BASKETS

































### WREATHS





# PINCUSHIONS





YO-YO PINCUSHIONS 1J845











### TABLE TOPERS

















## TABLE RUNNERS









### NAPKIN RINGS

## HAND TOWELS













# LAMP SHADES















# DOLL QUILTS



### HOW TO CONNECT YO YO'S