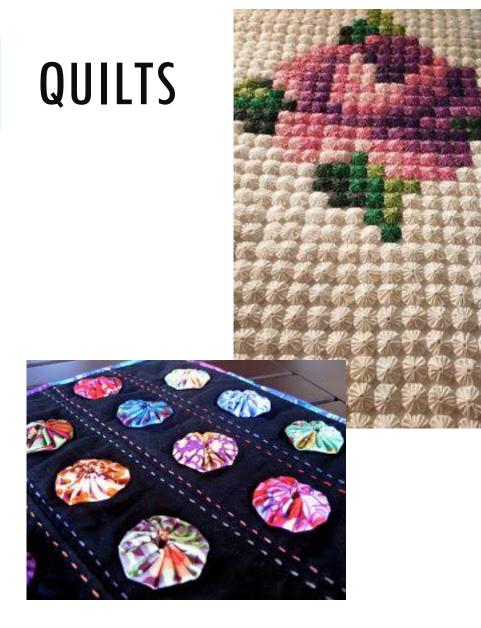

ick & easy

CLOVER MEG. CO., LED. ....

Clover

Birds and GEST way nake beoutiful yo-yos!

eate beautiful

Actual size finited size spress, titule pr (45 a 75 mm)















Finished size: 1 5/8 x 1 3/4" approx.

Finished size approx. 1-1/4" x 1-1/4"









### **CUTE QUICK & EASY PROJECTS**





























#### **YO-YO PINS**















## FASHION





































#### HAIR ACCESSORIES

















## JEWELRY

















# **BOOK MARKS**























#### PILLOW CASE





### HOLIDAY DECORATIONS



















### GARLANDS







### PATCHWORK







## YO YO FLOWERS























## PILLOW































## FRAME



SIND





#### WALL HANGINGS











#### FABRIC VARIATION

































## BASKETS

































### WREATHS





# PINCUSHIONS





YO-YO PINCUSHIONS 1J845











### TABLE TOPERS

















## TABLE RUNNERS









### NAPKIN RINGS

## HAND TOWELS













# LAMP SHADES















# DOLL QUILTS



### HOW TO CONNECT YO YO'S