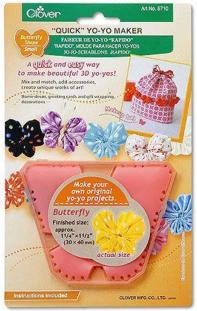

#### HAND SEWING YO-YO'S

"OUICK" YO-YO MAKER FANELE DE 10-10 - RAPEO" TAPOO" IKADE NAVARCENTO TOS IO O SCIENTIONE ENPEOT

Quick & easy

CLOVER MEG. CO., LED. ....

Clover

Birds and GEST way nake beoutiful yo-yos!

eate beautiful

Actual size finited size spress, titule pr (45 a 75 mm)

Finished size: 1 5/8 x 1 3/4" approx.

Finished size approx. 1-1/4" x 1-1/4"