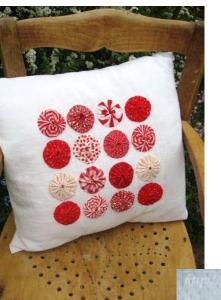

WING YO-YO'S









"OUICK" YO-YO MAKER FANELE DE 10-10 - RAPEO" TAPOO" IKADE NAVARCENTO TOS IO O SCIENTIONE ENPEOT

Quick & easy

CLOVER MEG. CO., LED. ....

Clover

Birds and GEST way nake beoutiful yo-yos!

eate beautiful

Actual size finited size spress, titule pr (45 a 75 mm)















Finished size: 1 5/8 x 1 3/4" approx.

Finished size approx. 1-1/4" x 1-1/4"









### **CUTE QUICK & EASY PROJECTS**





























#### **YO-YO PINS**















## FASHION





































#### HAIR ACCESSORIES

















## JEWELRY

















# **BOOK MARKS**























#### PILLOW CASE





### HOLIDAY DECORATIONS



















### GARLANDS







### PATCHWORK







## YO YO FLOWERS























## PILLOW































## FRAME



SIND





#### WALL HANGINGS











#### FABRIC VARIATION

































## BASKETS

































### WREATHS





# PINCUSHIONS





YO-YO PINCUSHIONS 1J845











### TABLE TOPERS

















## TABLE RUNNERS









### NAPKIN RINGS

## HAND TOWELS













# LAMP SHADES















# DOLL QUILTS



### HOW TO CONNECT YO YO'S