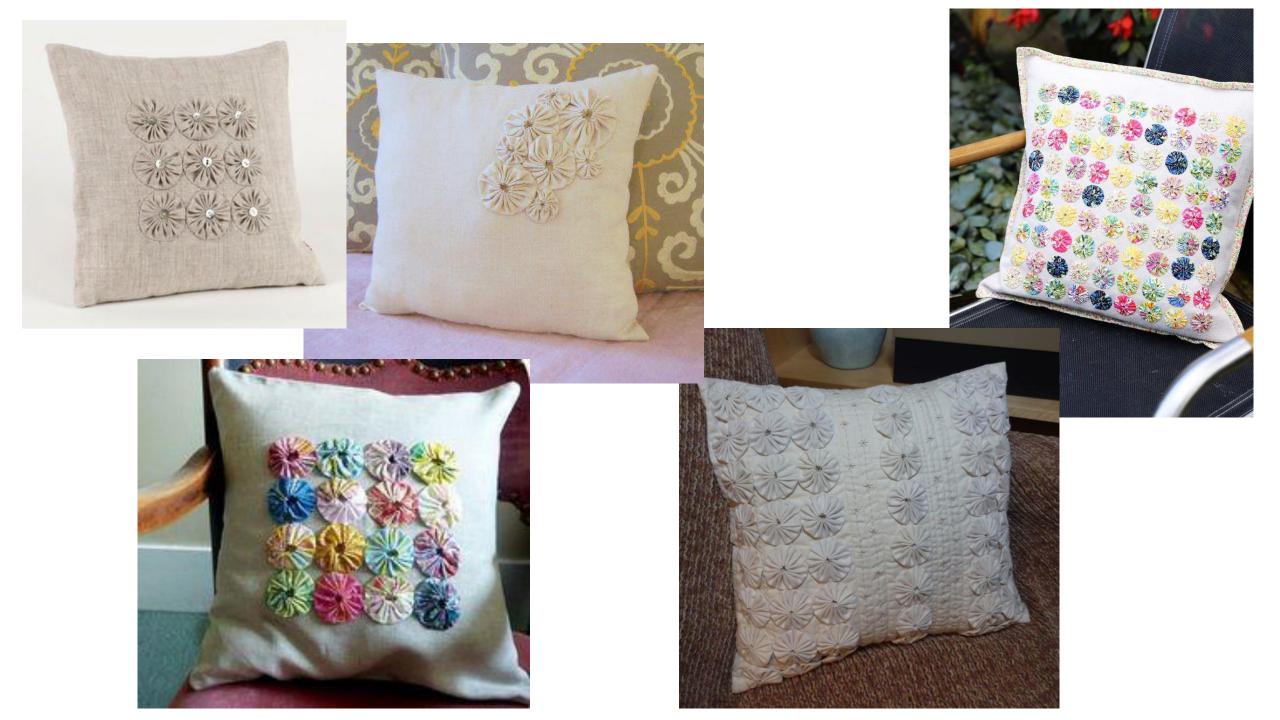

YO'S









"OUICK" YO-YO MAKER FANELE DE 10-10 - RAPEO" TAPOO" IKADE NAVARCENTO TOS IO O SCIENTIONE ENPEOT

Quick & easy

CLOVER MEG. CO., LED. ....

Clover

Birds and GEST way nake beoutiful yo-yos!

eate beautiful

Actual size finited size spress, titule pr (45 a 75 mm)















Finished size: 1 5/8 x 1 3/4" approx.

Finished size approx. 1-1/4" x 1-1/4"









### **CUTE QUICK & EASY PROJECTS**





























#### **YO-YO PINS**















## FASHION





































#### HAIR ACCESSORIES

















## JEWELRY

















# **BOOK MARKS**























#### PILLOW CASE





### HOLIDAY DECORATIONS



















### GARLANDS







### PATCHWORK







## YO YO FLOWERS























## PILLOW































## FRAME



SIND





#### WALL HANGINGS











#### FABRIC VARIATION

































## BASKETS

































### WREATHS





# PINCUSHIONS





YO-YO PINCUSHIONS 1J845











### TABLE TOPERS

















## TABLE RUNNERS









### NAPKIN RINGS

## HAND TOWELS













# LAMP SHADES















# DOLL QUILTS



### HOW TO CONNECT YO YO'S