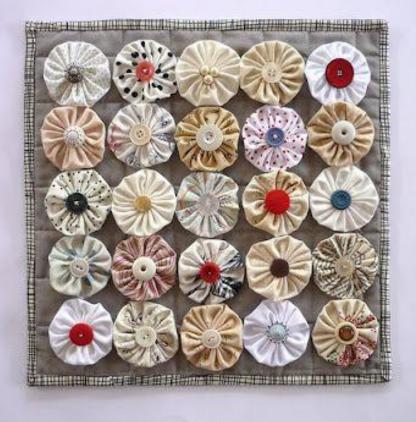

APOO" IKADE NAVARCENTO TOS IO O SCIENTIONE ENPEOT

Quick & easy

CLOVER MEG. CO., LED. ....

Clover

Birds and GEST way nake beoutiful yo-yos!

eate beautiful

Actual size finited size spress, titule pr (45 a 75 mm)















Finished size: 1 5/8 x 1 3/4" approx.

Finished size approx. 1-1/4" x 1-1/4"









### **CUTE QUICK & EASY PROJECTS**





























#### **YO-YO PINS**















## FASHION





































#### HAIR ACCESSORIES

















## JEWELRY

















# **BOOK MARKS**























#### PILLOW CASE





### HOLIDAY DECORATIONS



















### GARLANDS







### PATCHWORK







## YO YO FLOWERS























## PILLOW































## FRAME



SIND





#### WALL HANGINGS











#### FABRIC VARIATION

































## BASKETS

































### WREATHS





# PINCUSHIONS





YO-YO PINCUSHIONS 1J845











### TABLE TOPERS

















## TABLE RUNNERS









### NAPKIN RINGS

## HAND TOWELS













# LAMP SHADES















# DOLL QUILTS



### HOW TO CONNECT YO YO'S