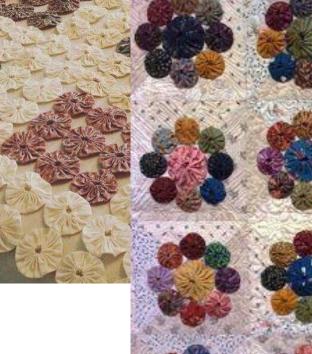

er

Birds and GEST way nake beoutiful yo-yos!

eate beautiful

Actual size finited size spress, titule pr (45 a 75 mm)















Finished size: 1 5/8 x 1 3/4" approx.

Finished size approx. 1-1/4" x 1-1/4"









### **CUTE QUICK & EASY PROJECTS**





























#### **YO-YO PINS**















## FASHION





































#### HAIR ACCESSORIES

















## JEWELRY

















# **BOOK MARKS**























#### PILLOW CASE





### HOLIDAY DECORATIONS



















### GARLANDS







### PATCHWORK







## YO YO FLOWERS























## PILLOW































## FRAME



SIND





#### WALL HANGINGS











#### FABRIC VARIATION

































## BASKETS

































### WREATHS





# PINCUSHIONS





YO-YO PINCUSHIONS 1J845











### TABLE TOPERS

















## TABLE RUNNERS









### NAPKIN RINGS

## HAND TOWELS













# LAMP SHADES















# DOLL QUILTS



### HOW TO CONNECT YO YO'S