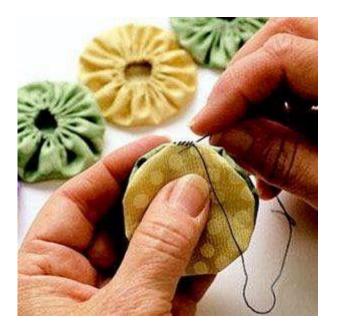

#### HAND SEWING YO-YO'S

"OUICK" YO-YO MAKER FANELE DE 10-10 - RAPEO" TAPOO" IKADE NAVARCENTO TOS IO O SCIENTIONE ENPEOT

Quick & easy

CLOVER MEG. CO., LED. ....

Clover

Birds and GEST way nake beoutiful yo-yos!