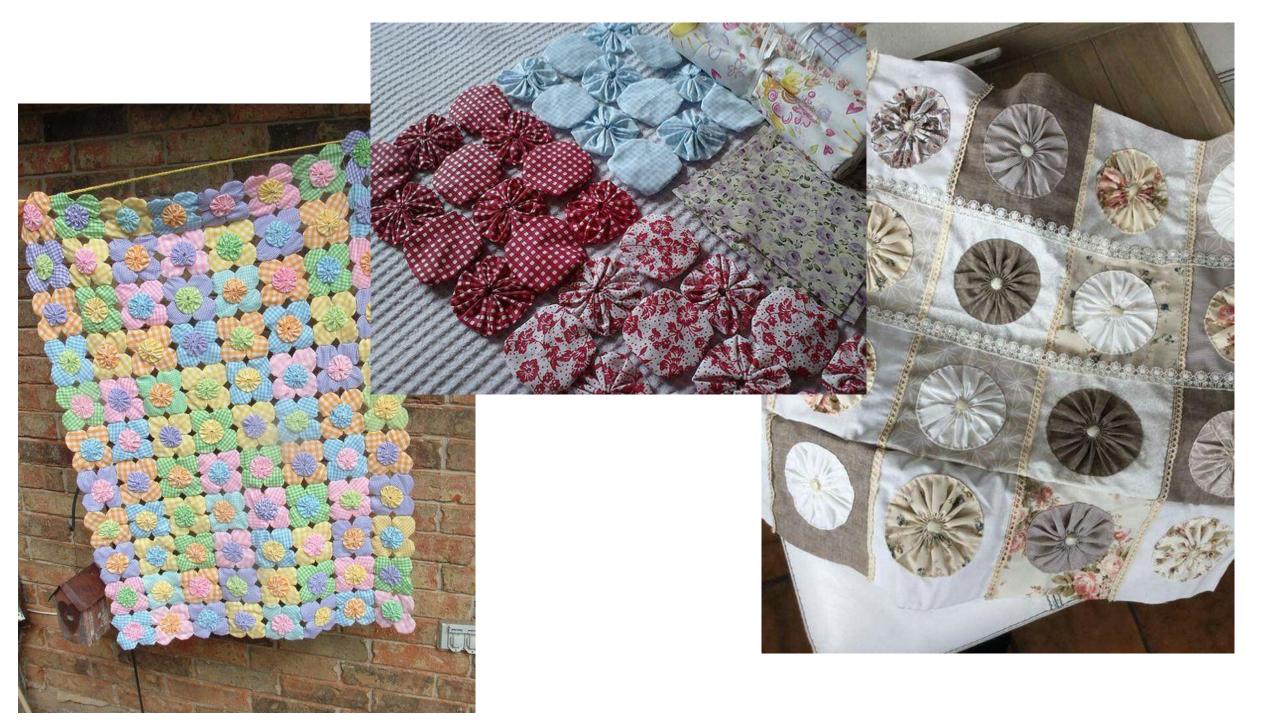

ED. ....

Clover

Birds and GEST way nake beoutiful yo-yos!

eate beautiful

Actual size finited size spress, titule pr (45 a 75 mm)















Finished size: 1 5/8 x 1 3/4" approx.

Finished size approx. 1-1/4" x 1-1/4"









### **CUTE QUICK & EASY PROJECTS**





























#### **YO-YO PINS**















## FASHION





































#### HAIR ACCESSORIES

















## JEWELRY

















# **BOOK MARKS**























#### PILLOW CASE





### HOLIDAY DECORATIONS



















### GARLANDS







### PATCHWORK







## YO YO FLOWERS























## PILLOW































## FRAME



SIND





#### WALL HANGINGS











#### FABRIC VARIATION

































## BASKETS

































### WREATHS





# PINCUSHIONS





YO-YO PINCUSHIONS 1J845











### TABLE TOPERS

















## TABLE RUNNERS









### NAPKIN RINGS

## HAND TOWELS













# LAMP SHADES















# DOLL QUILTS



### HOW TO CONNECT YO YO'S