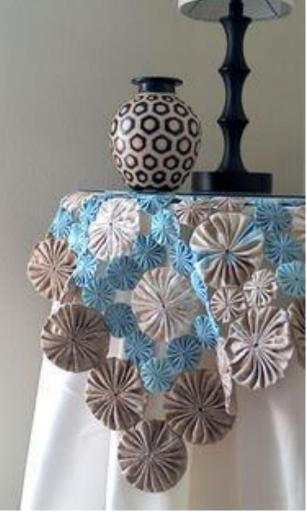

mm)















Finished size: 1 5/8 x 1 3/4" approx.

Finished size approx. 1-1/4" x 1-1/4"









### **CUTE QUICK & EASY PROJECTS**





























#### **YO-YO PINS**















## FASHION





































#### HAIR ACCESSORIES

















## JEWELRY

















# **BOOK MARKS**























#### PILLOW CASE





### HOLIDAY DECORATIONS



















### GARLANDS







### PATCHWORK







## YO YO FLOWERS























## PILLOW































## FRAME



SIND





#### WALL HANGINGS











#### FABRIC VARIATION

































## BASKETS

































### WREATHS





# PINCUSHIONS





YO-YO PINCUSHIONS 1J845











### TABLE TOPERS

















## TABLE RUNNERS









### NAPKIN RINGS

## HAND TOWELS













# LAMP SHADES















# DOLL QUILTS



### HOW TO CONNECT YO YO'S