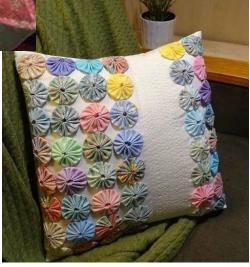

SEWING YO-YO'S









"OUICK" YO-YO MAKER FANELE DE 10-10 - RAPEO" TAPOO" IKADE NAVARCENTO TOS IO O SCIENTIONE ENPEOT

Quick & easy

CLOVER MEG. CO., LED. ....

Clover

Birds and GEST way nake beoutiful yo-yos!

eate beautiful

Actual size finited size spress, titule pr (45 a 75 mm)















Finished size: 1 5/8 x 1 3/4" approx.

Finished size approx. 1-1/4" x 1-1/4"









### **CUTE QUICK & EASY PROJECTS**





























#### **YO-YO PINS**















## FASHION





































#### HAIR ACCESSORIES

















## JEWELRY

















# **BOOK MARKS**























#### PILLOW CASE





### HOLIDAY DECORATIONS



















### GARLANDS







### PATCHWORK







## YO YO FLOWERS























## PILLOW































## FRAME



SIND





#### WALL HANGINGS











#### FABRIC VARIATION

































## BASKETS

































### WREATHS





# PINCUSHIONS





YO-YO PINCUSHIONS 1J845











### TABLE TOPERS

















## TABLE RUNNERS









### NAPKIN RINGS

## HAND TOWELS













# LAMP SHADES















# DOLL QUILTS



### HOW TO CONNECT YO YO'S