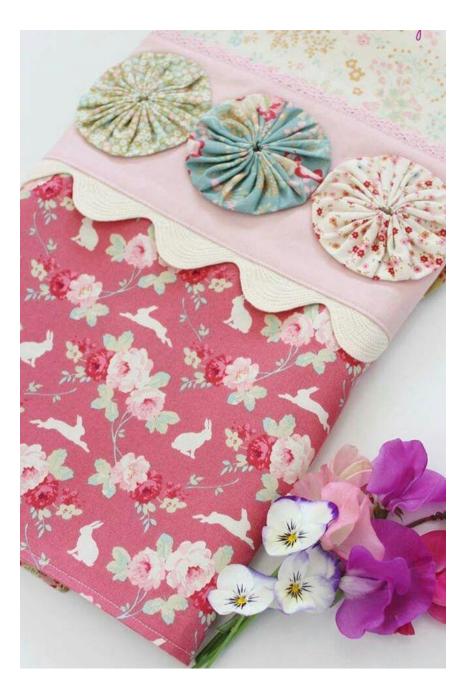

#### HAND SEWING YO-YO'S









"OUICK" YO-YO MAKER FANELE DE 10-10 - RAPEO" TAPOO" IKADE NAVARCENTO TOS IO O SCIENTIONE ENPEOT

Quick & easy

CLOVER MEG. CO., LED. ....

Clover

Birds and GEST way nake beoutiful yo-yos!

eate beautiful

Actual size finited size spress, titule pr (45 a 75 mm)















Finished size: 1 5/8 x 1 3/4" approx.

Finished size approx. 1-1/4" x 1-1/4"









### **CUTE QUICK & EASY PROJECTS**





























#### **YO-YO PINS**















## FASHION





































#### HAIR ACCESSORIES

















## JEWELRY

















# **BOOK MARKS**























#### PILLOW CASE





### HOLIDAY DECORATIONS



















### GARLANDS







### PATCHWORK







## YO YO FLOWERS























## PILLOW































## FRAME



SIND





#### WALL HANGINGS











#### FABRIC VARIATION

































## BASKETS

































### WREATHS





# PINCUSHIONS





YO-YO PINCUSHIONS 1J845











### TABLE TOPERS

















## TABLE RUNNERS









### NAPKIN RINGS

## HAND TOWELS













# LAMP SHADES















# DOLL QUILTS



### HOW TO CONNECT YO YO'S