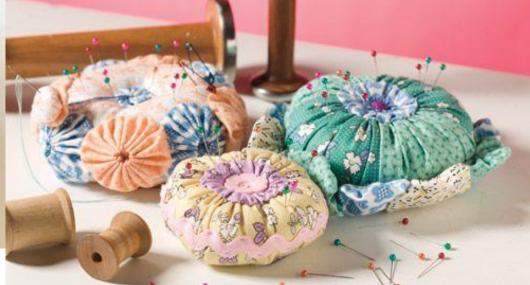

e finited size spress, titule pr (45 a 75 mm)















Finished size: 1 5/8 x 1 3/4" approx.

Finished size approx. 1-1/4" x 1-1/4"









### **CUTE QUICK & EASY PROJECTS**





























#### **YO-YO PINS**















## FASHION





































#### HAIR ACCESSORIES

















## JEWELRY

















# **BOOK MARKS**























#### PILLOW CASE





### HOLIDAY DECORATIONS



















### GARLANDS







### PATCHWORK







## YO YO FLOWERS























## PILLOW































## FRAME



SIND





#### WALL HANGINGS











#### FABRIC VARIATION

































## BASKETS

































### WREATHS





# PINCUSHIONS





YO-YO PINCUSHIONS 1J845











### TABLE TOPERS

















## TABLE RUNNERS









### NAPKIN RINGS

## HAND TOWELS













# LAMP SHADES















# DOLL QUILTS



### HOW TO CONNECT YO YO'S