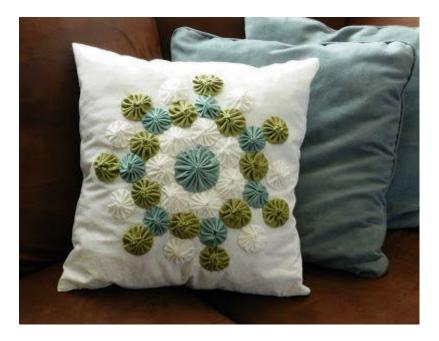

"OUICK" YO-YO MAKER FANELE DE 10-10 - RAPEO" TAPOO" IKADE NAVARCENTO TOS IO O SCIENTIONE ENPEOT

Quick & easy

CLOVER MEG. CO., LED. ....

Clover

Birds and GEST way nake beoutiful yo-yos!

eate beautiful

Actual size finited size spress, titule pr (45 a 75 mm)















Finished size: 1 5/8 x 1 3/4" approx.

Finished size approx. 1-1/4" x 1-1/4"









### **CUTE QUICK & EASY PROJECTS**





























#### **YO-YO PINS**















## FASHION





































#### HAIR ACCESSORIES

















## JEWELRY

















# **BOOK MARKS**























#### PILLOW CASE





### HOLIDAY DECORATIONS



















### GARLANDS







### PATCHWORK







## YO YO FLOWERS























## PILLOW































## FRAME



SIND





#### WALL HANGINGS











#### FABRIC VARIATION

































## BASKETS

































### WREATHS





# PINCUSHIONS





YO-YO PINCUSHIONS 1J845











### TABLE TOPERS

















## TABLE RUNNERS









### NAPKIN RINGS

## HAND TOWELS













# LAMP SHADES















# DOLL QUILTS



### HOW TO CONNECT YO YO'S