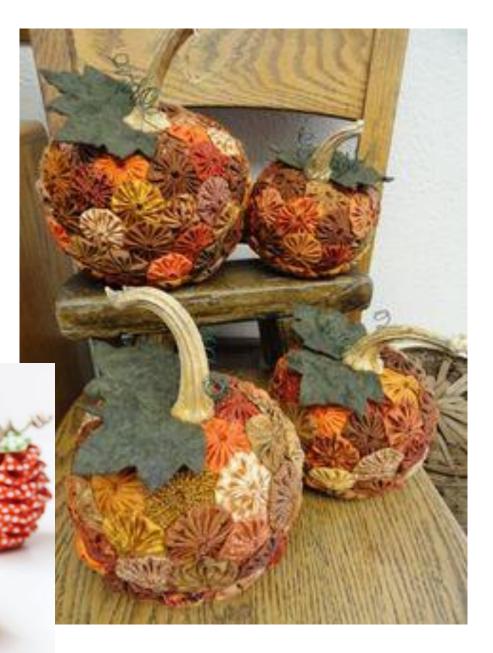

#### HAND SEWING YO-YO'S









"OUICK" YO-YO MAKER FANELE DE 10-10 - RAPEO" TAPOO" IKADE NAVARCENTO TOS IO O SCIENTIONE ENPEOT

Quick & easy

CLOVER MEG. CO., LED. ....

Clover

Birds and GEST way nake beoutiful yo-yos!

eate beautiful

Actual size finited size spress, titule pr (45 a 75 mm)















Finished size: 1 5/8 x 1 3/4" approx.

Finished size approx. 1-1/4" x 1-1/4"









### **CUTE QUICK & EASY PROJECTS**





























#### **YO-YO PINS**















## FASHION





































#### HAIR ACCESSORIES

















## JEWELRY

















# **BOOK MARKS**























#### PILLOW CASE





### HOLIDAY DECORATIONS



















### GARLANDS







### PATCHWORK







## YO YO FLOWERS























## PILLOW































## FRAME



SIND





#### WALL HANGINGS











#### FABRIC VARIATION

































## BASKETS

































### WREATHS





# PINCUSHIONS





YO-YO PINCUSHIONS 1J845











### TABLE TOPERS

















## TABLE RUNNERS









### NAPKIN RINGS

## HAND TOWELS













# LAMP SHADES















# DOLL QUILTS



### HOW TO CONNECT YO YO'S