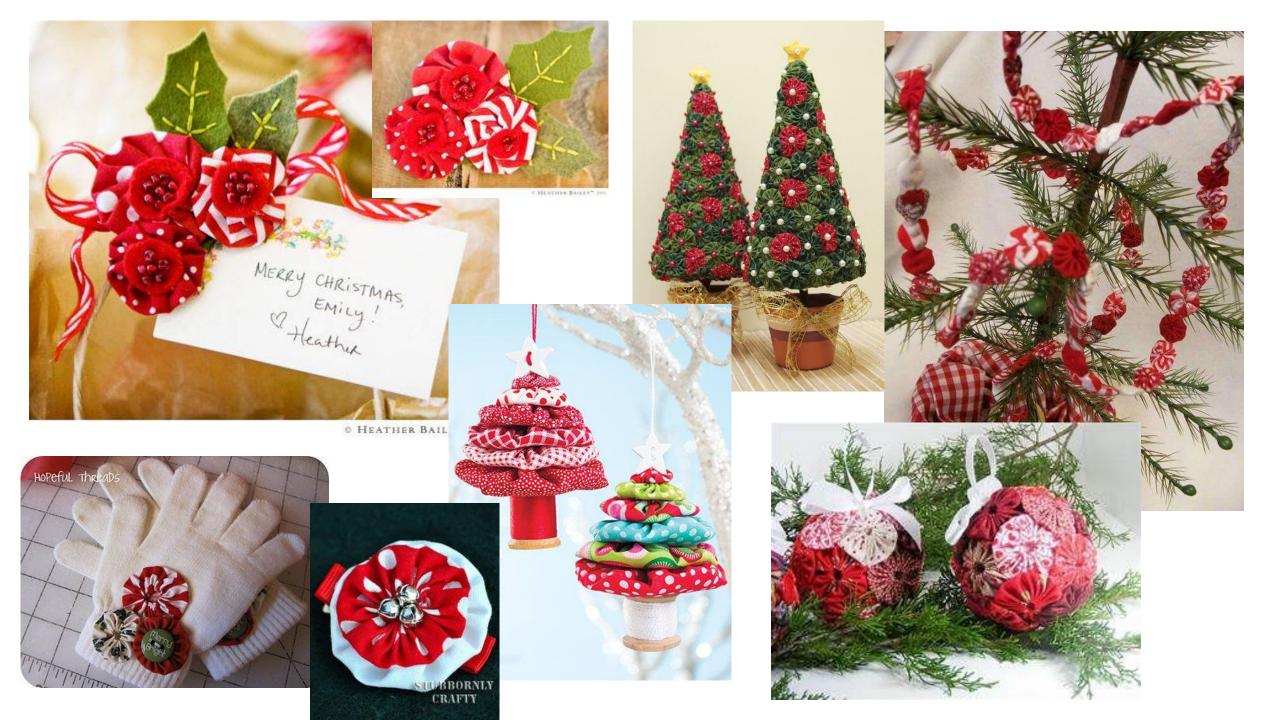

#### HAND SEWING YO-YO'S









"OUICK" YO-YO MAKER FANELE DE 10-10 - RAPEO" TAPOO" IKADE NAVARCENTO TOS IO O SCIENTIONE ENPEOT

Quick & easy

CLOVER MEG. CO., LED. ....

Clover

Birds and GEST way nake beoutiful yo-yos!

eate beautiful

Actual size finited size spress, titule pr (45 a 75 mm)















Finished size: 1 5/8 x 1 3/4" approx.

Finished size approx. 1-1/4" x 1-1/4"









### **CUTE QUICK & EASY PROJECTS**





























#### **YO-YO PINS**















## FASHION





































#### HAIR ACCESSORIES

















## JEWELRY

















# **BOOK MARKS**























#### PILLOW CASE





### HOLIDAY DECORATIONS



















### GARLANDS







### PATCHWORK







## YO YO FLOWERS























## PILLOW































## FRAME



SIND





#### WALL HANGINGS











#### FABRIC VARIATION

































## BASKETS

































### WREATHS





# PINCUSHIONS





YO-YO PINCUSHIONS 1J845











### TABLE TOPERS

















## TABLE RUNNERS









### NAPKIN RINGS

## HAND TOWELS













# LAMP SHADES















# DOLL QUILTS



### HOW TO CONNECT YO YO'S