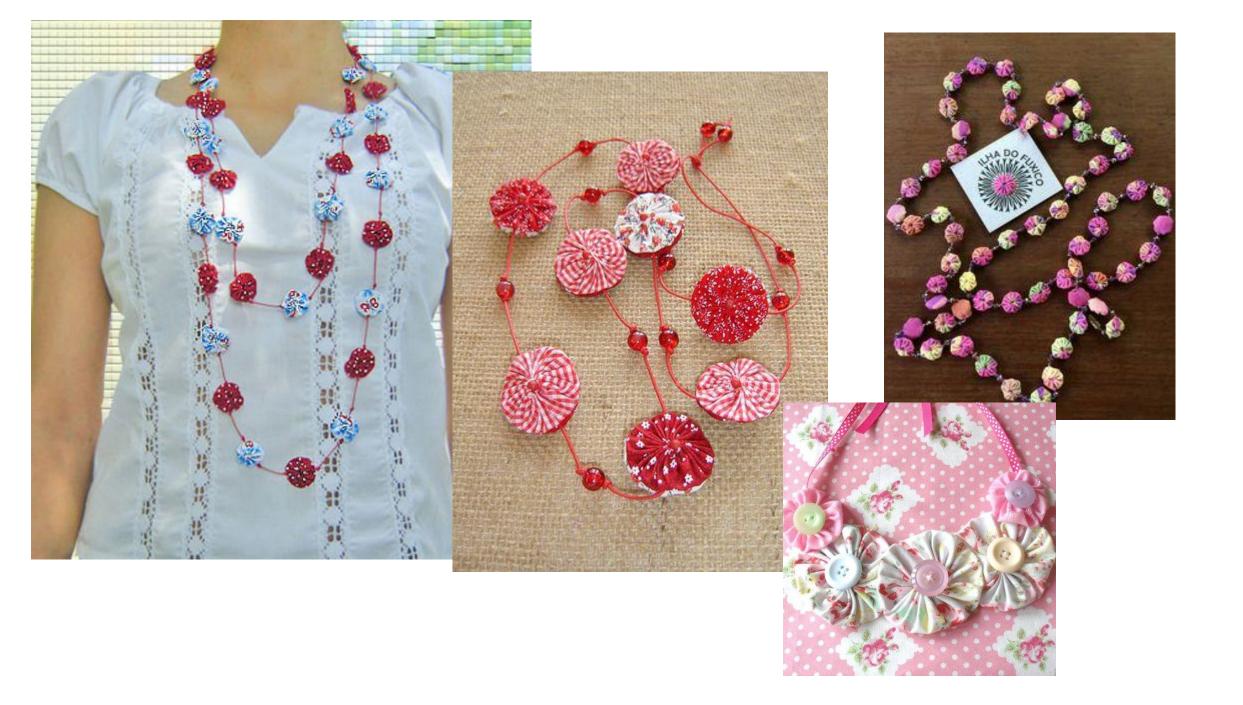

#### HAND SEWING YO-YO'S









"OUICK" YO-YO MAKER FANELE DE 10-10 - RAPEO" TAPOO" IKADE NAVARCENTO TOS IO O SCIENTIONE ENPEOT

Quick & easy

CLOVER MEG. CO., LED. ....

Clover

Birds and GEST way nake beoutiful yo-yos!

eate beautiful

Actual size finited size spress, titule pr (45 a 75 mm)















Finished size: 1 5/8 x 1 3/4" approx.

Finished size approx. 1-1/4" x 1-1/4"









### **CUTE QUICK & EASY PROJECTS**





























#### **YO-YO PINS**















## FASHION





































#### HAIR ACCESSORIES

















## JEWELRY

















# **BOOK MARKS**























#### PILLOW CASE





### HOLIDAY DECORATIONS



















### GARLANDS







### PATCHWORK







## YO YO FLOWERS























## PILLOW































## FRAME



SIND





#### WALL HANGINGS











#### FABRIC VARIATION

































## BASKETS

































### WREATHS





# PINCUSHIONS





YO-YO PINCUSHIONS 1J845











### TABLE TOPERS

















## TABLE RUNNERS









### NAPKIN RINGS

## HAND TOWELS













# LAMP SHADES















# DOLL QUILTS



### HOW TO CONNECT YO YO'S