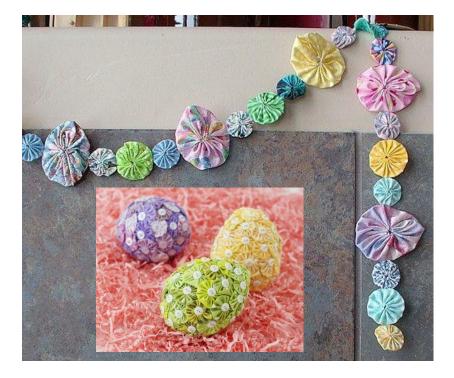

#### HAND SEWING YO-YO'S









"OUICK" YO-YO MAKER FANELE DE 10-10 - RAPEO" TAPOO" IKADE NAVARCENTO TOS IO O SCIENTIONE ENPEOT

Quick & easy

CLOVER MEG. CO., LED. ....

Clover

Birds and GEST way nake beoutiful yo-yos!

eate beautiful

Actual size finited size spress, titule pr (45 a 75 mm)















Finished size: 1 5/8 x 1 3/4" approx.

Finished size approx. 1-1/4" x 1-1/4"









### **CUTE QUICK & EASY PROJECTS**





























#### **YO-YO PINS**















## FASHION





































#### HAIR ACCESSORIES

















## JEWELRY

















# **BOOK MARKS**























#### PILLOW CASE





### HOLIDAY DECORATIONS



















### GARLANDS







### PATCHWORK







## YO YO FLOWERS























## PILLOW































## FRAME



SIND





#### WALL HANGINGS











#### FABRIC VARIATION

































## BASKETS

































### WREATHS





# PINCUSHIONS





YO-YO PINCUSHIONS 1J845











### TABLE TOPERS

















## TABLE RUNNERS









### NAPKIN RINGS

## HAND TOWELS













# LAMP SHADES















# DOLL QUILTS



### HOW TO CONNECT YO YO'S