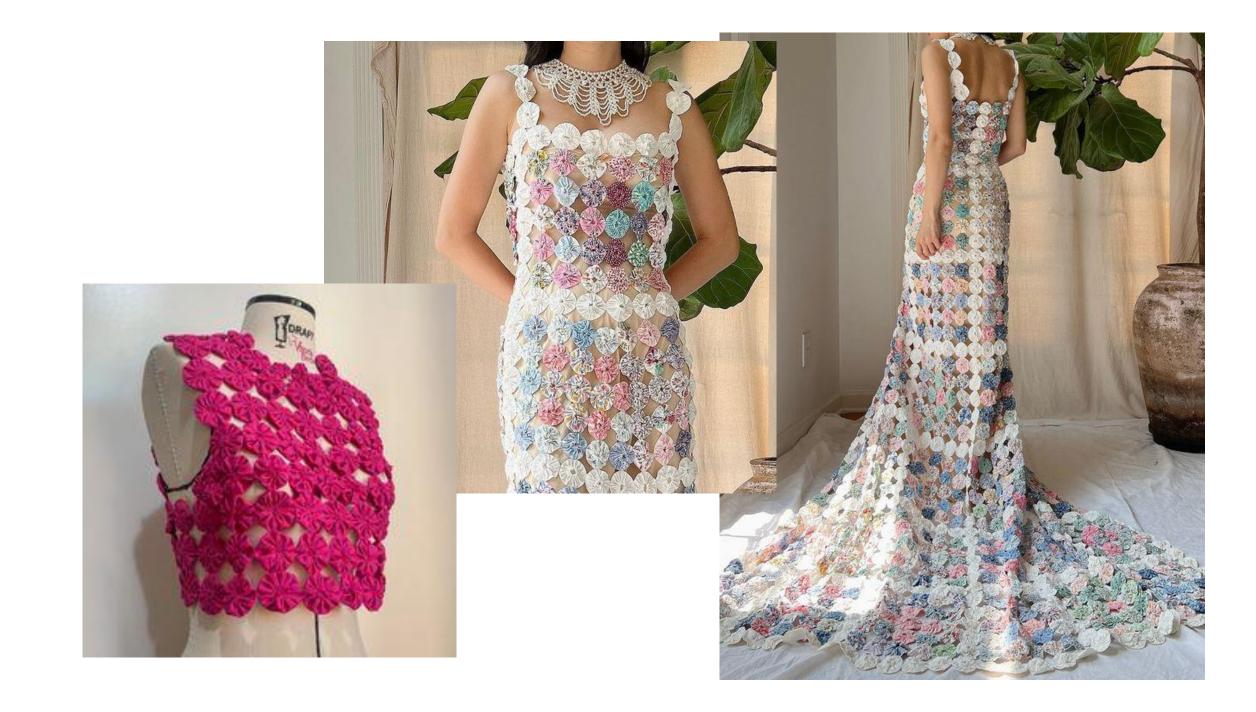

#### HAND SEWING YO-YO'S









"OUICK" YO-YO MAKER FANELE DE 10-10 - RAPEO" TAPOO" IKADE NAVARCENTO TOS IO O SCIENTIONE ENPEOT

Quick & easy

CLOVER MEG. CO., LED. ....

Clover

Birds and GEST way nake beoutiful yo-yos!

eate beautiful

Actual size finited size spress, titule pr (45 a 75 mm)















Finished size: 1 5/8 x 1 3/4" approx.

Finished size approx. 1-1/4" x 1-1/4"









### **CUTE QUICK & EASY PROJECTS**





























#### **YO-YO PINS**















## FASHION





































#### HAIR ACCESSORIES

















## JEWELRY

















# **BOOK MARKS**























#### PILLOW CASE





### HOLIDAY DECORATIONS



















### GARLANDS







### PATCHWORK







## YO YO FLOWERS























## PILLOW































## FRAME



SIND





#### WALL HANGINGS











#### FABRIC VARIATION

































## BASKETS

































### WREATHS





# PINCUSHIONS





YO-YO PINCUSHIONS 1J845











### TABLE TOPERS

















## TABLE RUNNERS









### NAPKIN RINGS

## HAND TOWELS













# LAMP SHADES















# DOLL QUILTS



### HOW TO CONNECT YO YO'S