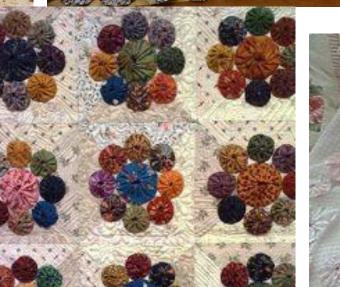

Clover

Birds and GEST way nake beoutiful yo-yos!

eate beautiful

Actual size finited size spress, titule pr (45 a 75 mm)















Finished size: 1 5/8 x 1 3/4" approx.

Finished size approx. 1-1/4" x 1-1/4"









### **CUTE QUICK & EASY PROJECTS**





























#### **YO-YO PINS**















## FASHION





































#### HAIR ACCESSORIES

















## JEWELRY

















# **BOOK MARKS**























#### PILLOW CASE





### HOLIDAY DECORATIONS



















### GARLANDS







### PATCHWORK







## YO YO FLOWERS























## PILLOW































## FRAME



SIND





#### WALL HANGINGS











#### FABRIC VARIATION

































## BASKETS

































### WREATHS





# PINCUSHIONS





YO-YO PINCUSHIONS 1J845











### TABLE TOPERS

















## TABLE RUNNERS









### NAPKIN RINGS

## HAND TOWELS













# LAMP SHADES















# DOLL QUILTS



### HOW TO CONNECT YO YO'S