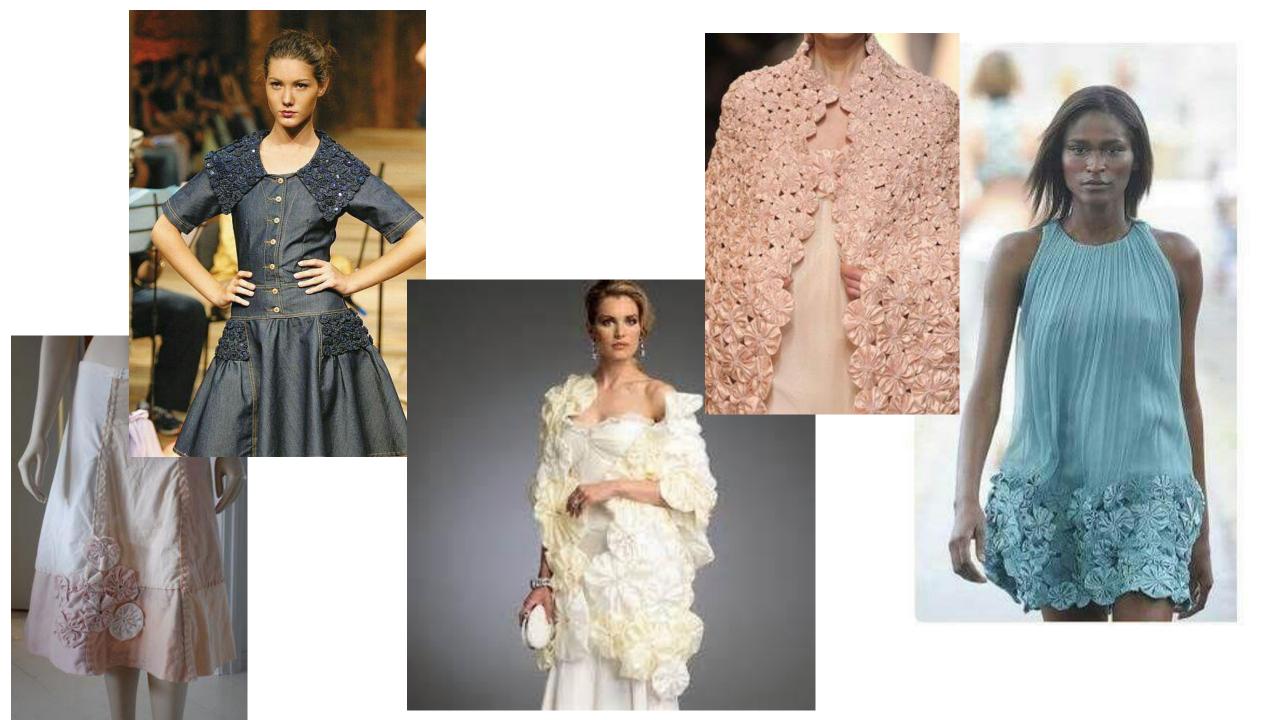

#### HAND SEWING YO-YO'S









"OUICK" YO-YO MAKER FANELE DE 10-10 - RAPEO" TAPOO" IKADE NAVARCENTO TOS IO O SCIENTIONE ENPEOT

Quick & easy

CLOVER MEG. CO., LED. ....

Clover

Birds and GEST way nake beoutiful yo-yos!

eate beautiful

Actual size finited size spress, titule pr (45 a 75 mm)















Finished size: 1 5/8 x 1 3/4" approx.

Finished size approx. 1-1/4" x 1-1/4"









### **CUTE QUICK & EASY PROJECTS**





























#### **YO-YO PINS**















## FASHION





































#### HAIR ACCESSORIES

















## JEWELRY

















# **BOOK MARKS**























#### PILLOW CASE





### HOLIDAY DECORATIONS



















### GARLANDS







### PATCHWORK







## YO YO FLOWERS























## PILLOW































## FRAME



SIND





#### WALL HANGINGS











#### FABRIC VARIATION

































## BASKETS

































### WREATHS





# PINCUSHIONS





YO-YO PINCUSHIONS 1J845











### TABLE TOPERS

















## TABLE RUNNERS









### NAPKIN RINGS

## HAND TOWELS













# LAMP SHADES















# DOLL QUILTS



### HOW TO CONNECT YO YO'S