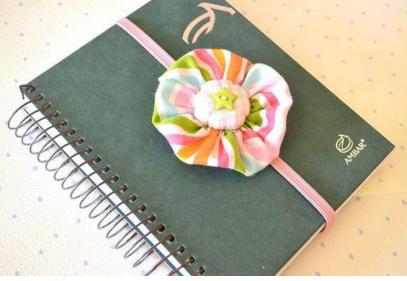

#### HAND SEWING YO-YO'S









"OUICK" YO-YO MAKER FANELE DE 10-10 - RAPEO" TAPOO" IKADE NAVARCENTO TOS IO O SCIENTIONE ENPEOT

Quick & easy

CLOVER MEG. CO., LED. ....

Clover

Birds and GEST way nake beoutiful yo-yos!

eate beautiful

Actual size finited size spress, titule pr (45 a 75 mm)















Finished size: 1 5/8 x 1 3/4" approx.

Finished size approx. 1-1/4" x 1-1/4"









### **CUTE QUICK & EASY PROJECTS**





























#### **YO-YO PINS**















## FASHION





































#### HAIR ACCESSORIES

















## JEWELRY

















# **BOOK MARKS**























#### PILLOW CASE





### HOLIDAY DECORATIONS



















### GARLANDS







### PATCHWORK







## YO YO FLOWERS























## PILLOW































## FRAME



SIND





#### WALL HANGINGS











#### FABRIC VARIATION

































## BASKETS

































### WREATHS





# PINCUSHIONS





YO-YO PINCUSHIONS 1J845











### TABLE TOPERS

















## TABLE RUNNERS









### NAPKIN RINGS

## HAND TOWELS













# LAMP SHADES















# DOLL QUILTS



### HOW TO CONNECT YO YO'S