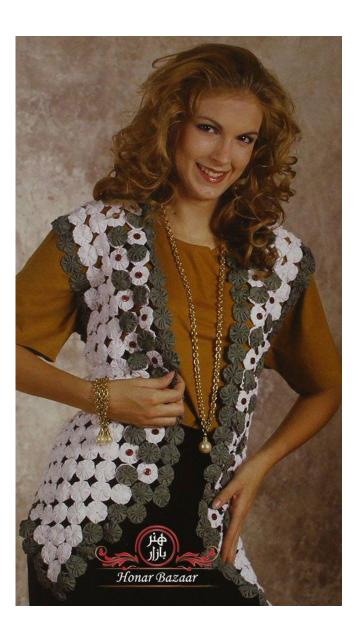

#### HAND SEWING YO-YO'S









"OUICK" YO-YO MAKER FANELE DE 10-10 - RAPEO" TAPOO" IKADE NAVARCENTO TOS IO O SCIENTIONE ENPEOT

Quick & easy

CLOVER MEG. CO., LED. ....

Clover

Birds and GEST way nake beoutiful yo-yos!

eate beautiful

Actual size finited size spress, titule pr (45 a 75 mm)















Finished size: 1 5/8 x 1 3/4" approx.

Finished size approx. 1-1/4" x 1-1/4"









### **CUTE QUICK & EASY PROJECTS**





























#### **YO-YO PINS**















## FASHION





































#### HAIR ACCESSORIES

















## JEWELRY

















# **BOOK MARKS**























#### PILLOW CASE





### HOLIDAY DECORATIONS



















### GARLANDS







### PATCHWORK







## YO YO FLOWERS























## PILLOW































## FRAME



SIND





#### WALL HANGINGS











#### FABRIC VARIATION

































## BASKETS

































### WREATHS





# PINCUSHIONS





YO-YO PINCUSHIONS 1J845











### TABLE TOPERS

















## TABLE RUNNERS









### NAPKIN RINGS

## HAND TOWELS













# LAMP SHADES















# DOLL QUILTS



### HOW TO CONNECT YO YO'S