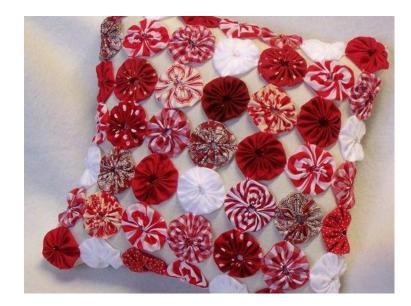

"OUICK" YO-YO MAKER FANELE DE 10-10 - RAPEO" TAPOO" IKADE NAVARCENTO TOS IO O SCIENTIONE ENPEOT

Quick & easy

CLOVER MEG. CO., LED. ....

Clover

Birds and GEST way nake beoutiful yo-yos!

eate beautiful

Actual size finited size spress, titule pr (45 a 75 mm)















Finished size: 1 5/8 x 1 3/4" approx.

Finished size approx. 1-1/4" x 1-1/4"









### **CUTE QUICK & EASY PROJECTS**





























#### **YO-YO PINS**















## FASHION





































#### HAIR ACCESSORIES

















## JEWELRY

















# **BOOK MARKS**























#### PILLOW CASE





### HOLIDAY DECORATIONS



















### GARLANDS







### PATCHWORK







## YO YO FLOWERS























## PILLOW































## FRAME



SIND





#### WALL HANGINGS











#### FABRIC VARIATION

































## BASKETS

































### WREATHS





# PINCUSHIONS





YO-YO PINCUSHIONS 1J845











### TABLE TOPERS

















## TABLE RUNNERS









### NAPKIN RINGS

## HAND TOWELS













# LAMP SHADES















# DOLL QUILTS



### HOW TO CONNECT YO YO'S