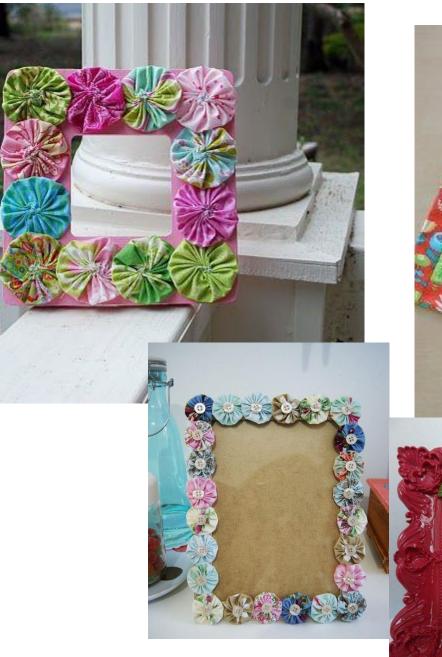

#### HAND SEWING YO-YO'S









"OUICK" YO-YO MAKER FANELE DE 10-10 - RAPEO" TAPOO" IKADE NAVARCENTO TOS IO O SCIENTIONE ENPEOT

Quick & easy

CLOVER MEG. CO., LED. ....

Clover

Birds and GEST way nake beoutiful yo-yos!

eate beautiful

Actual size finited size spress, titule pr (45 a 75 mm)















Finished size: 1 5/8 x 1 3/4" approx.

Finished size approx. 1-1/4" x 1-1/4"









### **CUTE QUICK & EASY PROJECTS**





























#### **YO-YO PINS**















## FASHION





































#### HAIR ACCESSORIES

















## JEWELRY

















# **BOOK MARKS**























#### PILLOW CASE





### HOLIDAY DECORATIONS



















### GARLANDS







### PATCHWORK







## YO YO FLOWERS























## PILLOW































## FRAME



SIND





#### WALL HANGINGS











#### FABRIC VARIATION

































## BASKETS

































### WREATHS





# PINCUSHIONS





YO-YO PINCUSHIONS 1J845











### TABLE TOPERS

















## TABLE RUNNERS









### NAPKIN RINGS

## HAND TOWELS













# LAMP SHADES















# DOLL QUILTS



### HOW TO CONNECT YO YO'S