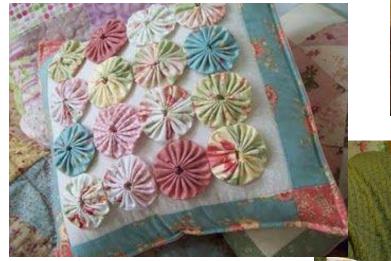

D SEWING YO-YO'S









"OUICK" YO-YO MAKER FANELE DE 10-10 - RAPEO" TAPOO" IKADE NAVARCENTO TOS IO O SCIENTIONE ENPEOT

Quick & easy

CLOVER MEG. CO., LED. ....

Clover

Birds and GEST way nake beoutiful yo-yos!

eate beautiful

Actual size finited size spress, titule pr (45 a 75 mm)















Finished size: 1 5/8 x 1 3/4" approx.

Finished size approx. 1-1/4" x 1-1/4"









### **CUTE QUICK & EASY PROJECTS**





























#### **YO-YO PINS**















## FASHION





































#### HAIR ACCESSORIES

















## JEWELRY

















# **BOOK MARKS**























#### PILLOW CASE





### HOLIDAY DECORATIONS



















### GARLANDS







### PATCHWORK







## YO YO FLOWERS























## PILLOW































## FRAME



SIND





#### WALL HANGINGS











#### FABRIC VARIATION

































## BASKETS

































### WREATHS





# PINCUSHIONS





YO-YO PINCUSHIONS 1J845











### TABLE TOPERS

















## TABLE RUNNERS









### NAPKIN RINGS

## HAND TOWELS













# LAMP SHADES















# DOLL QUILTS



### HOW TO CONNECT YO YO'S