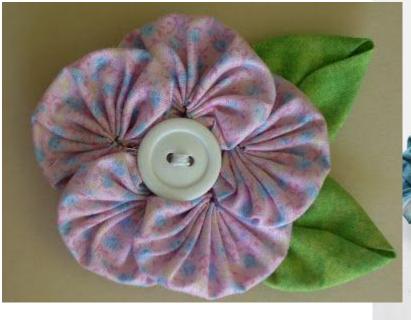

#### HAND SEWING YO-YO'S









"OUICK" YO-YO MAKER FANELE DE 10-10 - RAPEO" TAPOO" IKADE NAVARCENTO TOS IO O SCIENTIONE ENPEOT

Quick & easy

CLOVER MEG. CO., LED. ....

Clover

Birds and GEST way nake beoutiful yo-yos!

eate beautiful

Actual size finited size spress, titule pr (45 a 75 mm)















Finished size: 1 5/8 x 1 3/4" approx.

Finished size approx. 1-1/4" x 1-1/4"









### **CUTE QUICK & EASY PROJECTS**





























#### **YO-YO PINS**















## FASHION





































#### HAIR ACCESSORIES

















## JEWELRY

















# **BOOK MARKS**























#### PILLOW CASE





### HOLIDAY DECORATIONS



















### GARLANDS







### PATCHWORK







## YO YO FLOWERS























## PILLOW































## FRAME



SIND





#### WALL HANGINGS











#### FABRIC VARIATION

































## BASKETS

































### WREATHS





# PINCUSHIONS





YO-YO PINCUSHIONS 1J845











### TABLE TOPERS

















## TABLE RUNNERS









### NAPKIN RINGS

## HAND TOWELS













# LAMP SHADES















# DOLL QUILTS



### HOW TO CONNECT YO YO'S