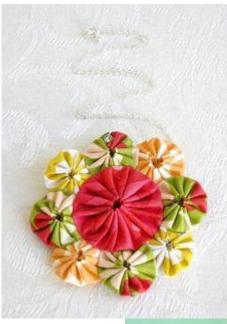

#### HAND SEWING YO-YO'S









"OUICK" YO-YO MAKER FANELE DE 10-10 - RAPEO" TAPOO" IKADE NAVARCENTO TOS IO O SCIENTIONE ENPEOT

Quick & easy

CLOVER MEG. CO., LED. ....

Clover

Birds and GEST way nake beoutiful yo-yos!

eate beautiful

Actual size finited size spress, titule pr (45 a 75 mm)















Finished size: 1 5/8 x 1 3/4" approx.

Finished size approx. 1-1/4" x 1-1/4"









### **CUTE QUICK & EASY PROJECTS**





























#### **YO-YO PINS**















## FASHION





































#### HAIR ACCESSORIES

















## JEWELRY

















# **BOOK MARKS**























#### PILLOW CASE





### HOLIDAY DECORATIONS



















### GARLANDS







### PATCHWORK







## YO YO FLOWERS























## PILLOW































## FRAME



SIND





#### WALL HANGINGS











#### FABRIC VARIATION

































## BASKETS

































### WREATHS





# PINCUSHIONS





YO-YO PINCUSHIONS 1J845











### TABLE TOPERS

















## TABLE RUNNERS









### NAPKIN RINGS

## HAND TOWELS













# LAMP SHADES















# DOLL QUILTS



### HOW TO CONNECT YO YO'S