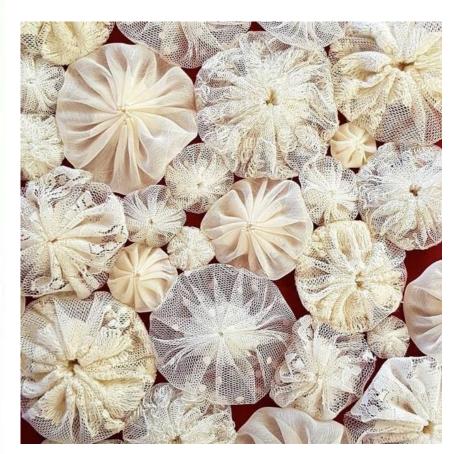

ENTIONE ENPEOT

Quick & easy

CLOVER MEG. CO., LED. ....

Clover

Birds and GEST way nake beoutiful yo-yos!

eate beautiful

Actual size finited size spress, titule pr (45 a 75 mm)















Finished size: 1 5/8 x 1 3/4" approx.

Finished size approx. 1-1/4" x 1-1/4"









### **CUTE QUICK & EASY PROJECTS**





























#### **YO-YO PINS**















## FASHION





































#### HAIR ACCESSORIES

















## JEWELRY

















# **BOOK MARKS**























#### PILLOW CASE





### HOLIDAY DECORATIONS



















### GARLANDS







### PATCHWORK







## YO YO FLOWERS























## PILLOW































## FRAME



SIND





#### WALL HANGINGS











#### FABRIC VARIATION

































## BASKETS

































### WREATHS





# PINCUSHIONS





YO-YO PINCUSHIONS 1J845











### TABLE TOPERS

















## TABLE RUNNERS









### NAPKIN RINGS

## HAND TOWELS













# LAMP SHADES















# DOLL QUILTS



### HOW TO CONNECT YO YO'S