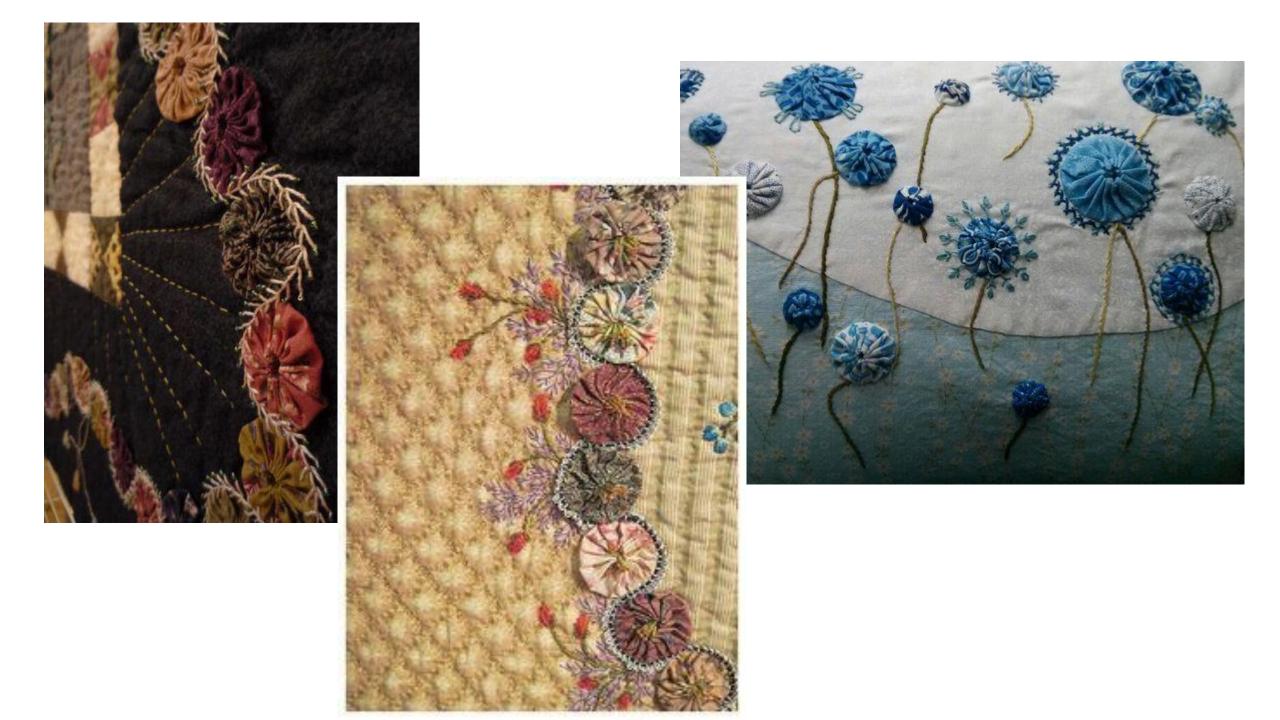

CLOVER MEG. CO., LED. ....

Clover

Birds and GEST way nake beoutiful yo-yos!

eate beautiful

Actual size finited size spress, titule pr (45 a 75 mm)















Finished size: 1 5/8 x 1 3/4" approx.

Finished size approx. 1-1/4" x 1-1/4"









### **CUTE QUICK & EASY PROJECTS**





























#### **YO-YO PINS**















## FASHION





































#### HAIR ACCESSORIES

















## JEWELRY

















# **BOOK MARKS**























#### PILLOW CASE





### HOLIDAY DECORATIONS



















### GARLANDS







### PATCHWORK







## YO YO FLOWERS























## PILLOW































## FRAME



SIND





#### WALL HANGINGS











#### FABRIC VARIATION

































## BASKETS

































### WREATHS





# PINCUSHIONS





YO-YO PINCUSHIONS 1J845











### TABLE TOPERS

















## TABLE RUNNERS









### NAPKIN RINGS

## HAND TOWELS













# LAMP SHADES















# DOLL QUILTS



### HOW TO CONNECT YO YO'S