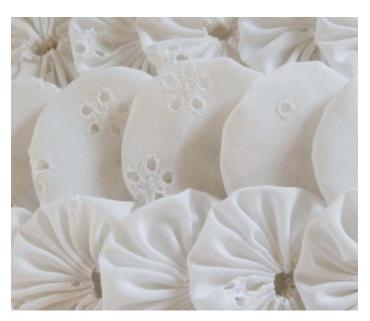

TIONE ENPEOT

Quick & easy

CLOVER MEG. CO., LED. ....

Clover

Birds and GEST way nake beoutiful yo-yos!

eate beautiful

Actual size finited size spress, titule pr (45 a 75 mm)















Finished size: 1 5/8 x 1 3/4" approx.

Finished size approx. 1-1/4" x 1-1/4"









### **CUTE QUICK & EASY PROJECTS**





























#### **YO-YO PINS**















## FASHION





































#### HAIR ACCESSORIES

















## JEWELRY

















# **BOOK MARKS**























#### PILLOW CASE





### HOLIDAY DECORATIONS



















### GARLANDS







### PATCHWORK







## YO YO FLOWERS























## PILLOW































## FRAME



SIND





#### WALL HANGINGS











#### FABRIC VARIATION

































## BASKETS

































### WREATHS





# PINCUSHIONS





YO-YO PINCUSHIONS 1J845











### TABLE TOPERS

















## TABLE RUNNERS









### NAPKIN RINGS

## HAND TOWELS













# LAMP SHADES















# DOLL QUILTS



### HOW TO CONNECT YO YO'S