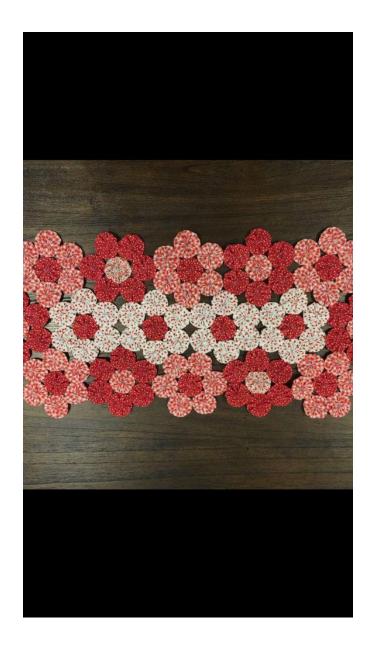

hed size: 1 5/8 x 1 3/4" approx.

Finished size approx. 1-1/4" x 1-1/4"









### **CUTE QUICK & EASY PROJECTS**





























#### **YO-YO PINS**















## FASHION





































#### HAIR ACCESSORIES

















## JEWELRY

















# **BOOK MARKS**























#### PILLOW CASE





### HOLIDAY DECORATIONS



















### GARLANDS







### PATCHWORK







## YO YO FLOWERS























## PILLOW































## FRAME



SIND





#### WALL HANGINGS











#### FABRIC VARIATION

































## BASKETS

































### WREATHS





# PINCUSHIONS





YO-YO PINCUSHIONS 1J845











### TABLE TOPERS

















## TABLE RUNNERS









### NAPKIN RINGS

## HAND TOWELS













# LAMP SHADES















# DOLL QUILTS



### HOW TO CONNECT YO YO'S