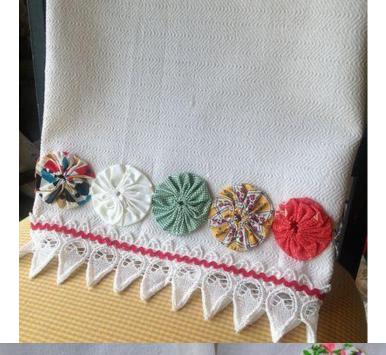

size approx. 1-1/4" x 1-1/4"









### **CUTE QUICK & EASY PROJECTS**





























#### **YO-YO PINS**















## FASHION





































#### HAIR ACCESSORIES

















## JEWELRY

















# **BOOK MARKS**























#### PILLOW CASE





### HOLIDAY DECORATIONS



















### GARLANDS







### PATCHWORK







## YO YO FLOWERS























## PILLOW































## FRAME



SIND





#### WALL HANGINGS











#### FABRIC VARIATION

































## BASKETS

































### WREATHS





# PINCUSHIONS





YO-YO PINCUSHIONS 1J845











### TABLE TOPERS

















## TABLE RUNNERS









### NAPKIN RINGS

## HAND TOWELS













# LAMP SHADES















# DOLL QUILTS



### HOW TO CONNECT YO YO'S