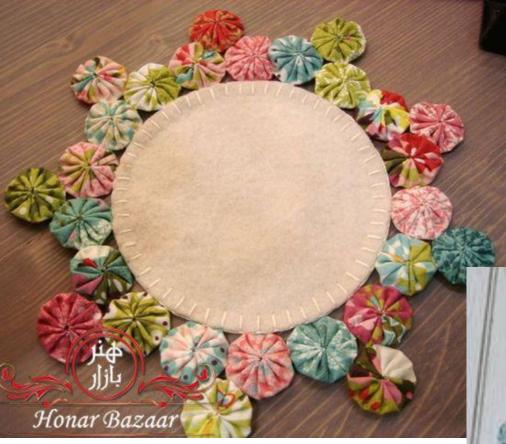

75 mm)















Finished size: 1 5/8 x 1 3/4" approx.

Finished size approx. 1-1/4" x 1-1/4"









### **CUTE QUICK & EASY PROJECTS**





























#### **YO-YO PINS**















## FASHION





































#### HAIR ACCESSORIES

















## JEWELRY

















# **BOOK MARKS**























#### PILLOW CASE





### HOLIDAY DECORATIONS



















### GARLANDS







### PATCHWORK







## YO YO FLOWERS























## PILLOW































## FRAME



SIND





#### WALL HANGINGS











#### FABRIC VARIATION

































## BASKETS

































### WREATHS





# PINCUSHIONS





YO-YO PINCUSHIONS 1J845











### TABLE TOPERS

















## TABLE RUNNERS









### NAPKIN RINGS

## HAND TOWELS













# LAMP SHADES















# DOLL QUILTS



### HOW TO CONNECT YO YO'S