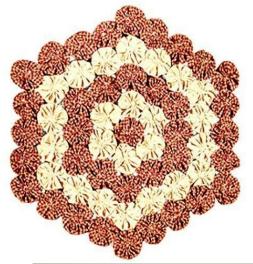

e pr (45 a 75 mm)















Finished size: 1 5/8 x 1 3/4" approx.

Finished size approx. 1-1/4" x 1-1/4"









### **CUTE QUICK & EASY PROJECTS**





























#### **YO-YO PINS**















## FASHION





































#### HAIR ACCESSORIES

















## JEWELRY

















# **BOOK MARKS**























#### PILLOW CASE





### HOLIDAY DECORATIONS



















### GARLANDS







### PATCHWORK







## YO YO FLOWERS























## PILLOW































## FRAME



SIND





#### WALL HANGINGS











#### FABRIC VARIATION

































## BASKETS

































### WREATHS





# PINCUSHIONS





YO-YO PINCUSHIONS 1J845











### TABLE TOPERS

















## TABLE RUNNERS









### NAPKIN RINGS

## HAND TOWELS













# LAMP SHADES















# DOLL QUILTS



### HOW TO CONNECT YO YO'S