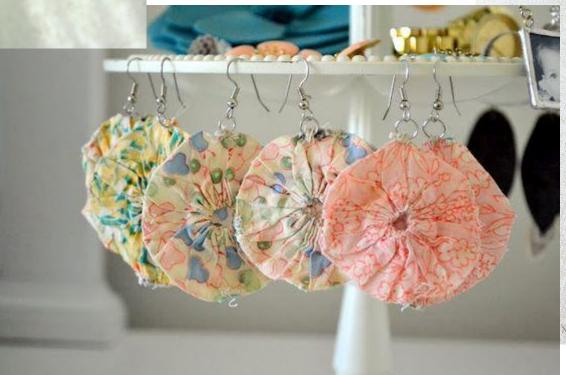

#### HAND SEWING YO-YO'S









"OUICK" YO-YO MAKER FANELE DE 10-10 - RAPEO" TAPOO" IKADE NAVARCENTO TOS IO O SCIENTIONE ENPEOT

Quick & easy

CLOVER MEG. CO., LED. ....

Clover

Birds and GEST way nake beoutiful yo-yos!

eate beautiful

Actual size finited size spress, titule pr (45 a 75 mm)















Finished size: 1 5/8 x 1 3/4" approx.

Finished size approx. 1-1/4" x 1-1/4"









### **CUTE QUICK & EASY PROJECTS**





























#### **YO-YO PINS**















## FASHION





































#### HAIR ACCESSORIES

















## JEWELRY

















# **BOOK MARKS**























#### PILLOW CASE





### HOLIDAY DECORATIONS



















### GARLANDS







### PATCHWORK







## YO YO FLOWERS























## PILLOW































## FRAME



SIND





#### WALL HANGINGS











#### FABRIC VARIATION

































## BASKETS

































### WREATHS





# PINCUSHIONS





YO-YO PINCUSHIONS 1J845











### TABLE TOPERS

















## TABLE RUNNERS









### NAPKIN RINGS

## HAND TOWELS













# LAMP SHADES















# DOLL QUILTS



### HOW TO CONNECT YO YO'S