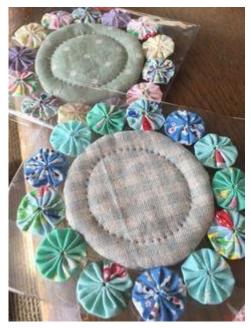

a 75 mm)















Finished size: 1 5/8 x 1 3/4" approx.

Finished size approx. 1-1/4" x 1-1/4"









### **CUTE QUICK & EASY PROJECTS**





























#### **YO-YO PINS**















## FASHION





































#### HAIR ACCESSORIES

















## JEWELRY

















# **BOOK MARKS**























#### PILLOW CASE





### HOLIDAY DECORATIONS



















### GARLANDS







### PATCHWORK







## YO YO FLOWERS























## PILLOW































## FRAME



SIND





#### WALL HANGINGS











#### FABRIC VARIATION

































## BASKETS

































### WREATHS





# PINCUSHIONS





YO-YO PINCUSHIONS 1J845











### TABLE TOPERS

















## TABLE RUNNERS









### NAPKIN RINGS

## HAND TOWELS













# LAMP SHADES















# DOLL QUILTS



### HOW TO CONNECT YO YO'S