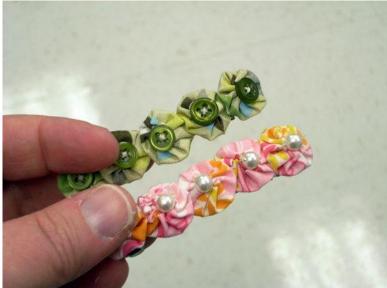

#### HAND SEWING YO-YO'S









"OUICK" YO-YO MAKER FANELE DE 10-10 - RAPEO" TAPOO" IKADE NAVARCENTO TOS IO O SCIENTIONE ENPEOT

Quick & easy

CLOVER MEG. CO., LED. ....

Clover

Birds and GEST way nake beoutiful yo-yos!

eate beautiful

Actual size finited size spress, titule pr (45 a 75 mm)















Finished size: 1 5/8 x 1 3/4" approx.

Finished size approx. 1-1/4" x 1-1/4"









### **CUTE QUICK & EASY PROJECTS**





























#### **YO-YO PINS**















## FASHION





































#### HAIR ACCESSORIES

















## JEWELRY

















# **BOOK MARKS**























#### PILLOW CASE





### HOLIDAY DECORATIONS



















### GARLANDS







### PATCHWORK







## YO YO FLOWERS























## PILLOW































## FRAME



SIND





#### WALL HANGINGS











#### FABRIC VARIATION

































## BASKETS

































### WREATHS





# PINCUSHIONS





YO-YO PINCUSHIONS 1J845











### TABLE TOPERS

















## TABLE RUNNERS









### NAPKIN RINGS

## HAND TOWELS













# LAMP SHADES















# DOLL QUILTS



### HOW TO CONNECT YO YO'S