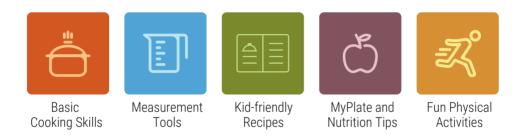

## Visit KidsCreateUtah.org today!

Calling all young chefs! Come learn about:

Kids Create is an extension of Create Better Health (Utah SNAP-Ed). For more information, go to **CreateBetterHealth.org**.

Extension UtahStateUniversity.