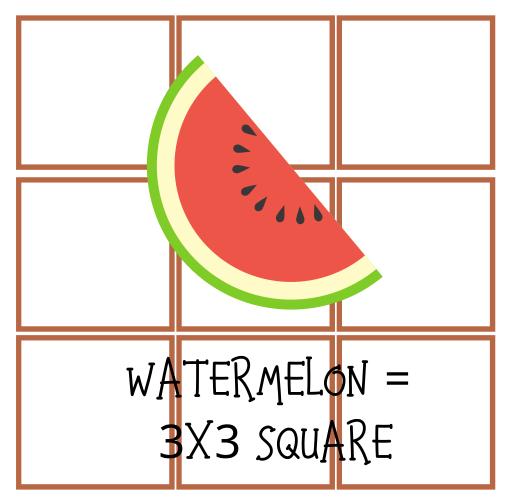

## INSTRUCTIONS

Pick a garden

Plant the veggies by coloring in the amount of squares indicated on the card

Only the same vegetables can touch

Make sure to leave room to walk in your garden

Have fun!