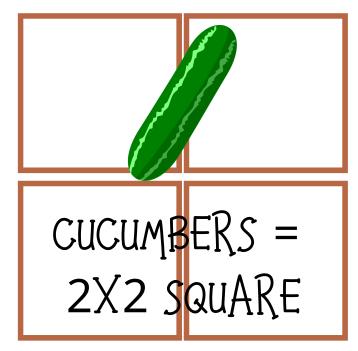

## INSTRUCTIONS

Pick a garden

Plant the veggies by coloring in the amount of squares indicated on the card

Only the same vegetables can touch

Make sure to leave room to walk in your garden

Have fun!