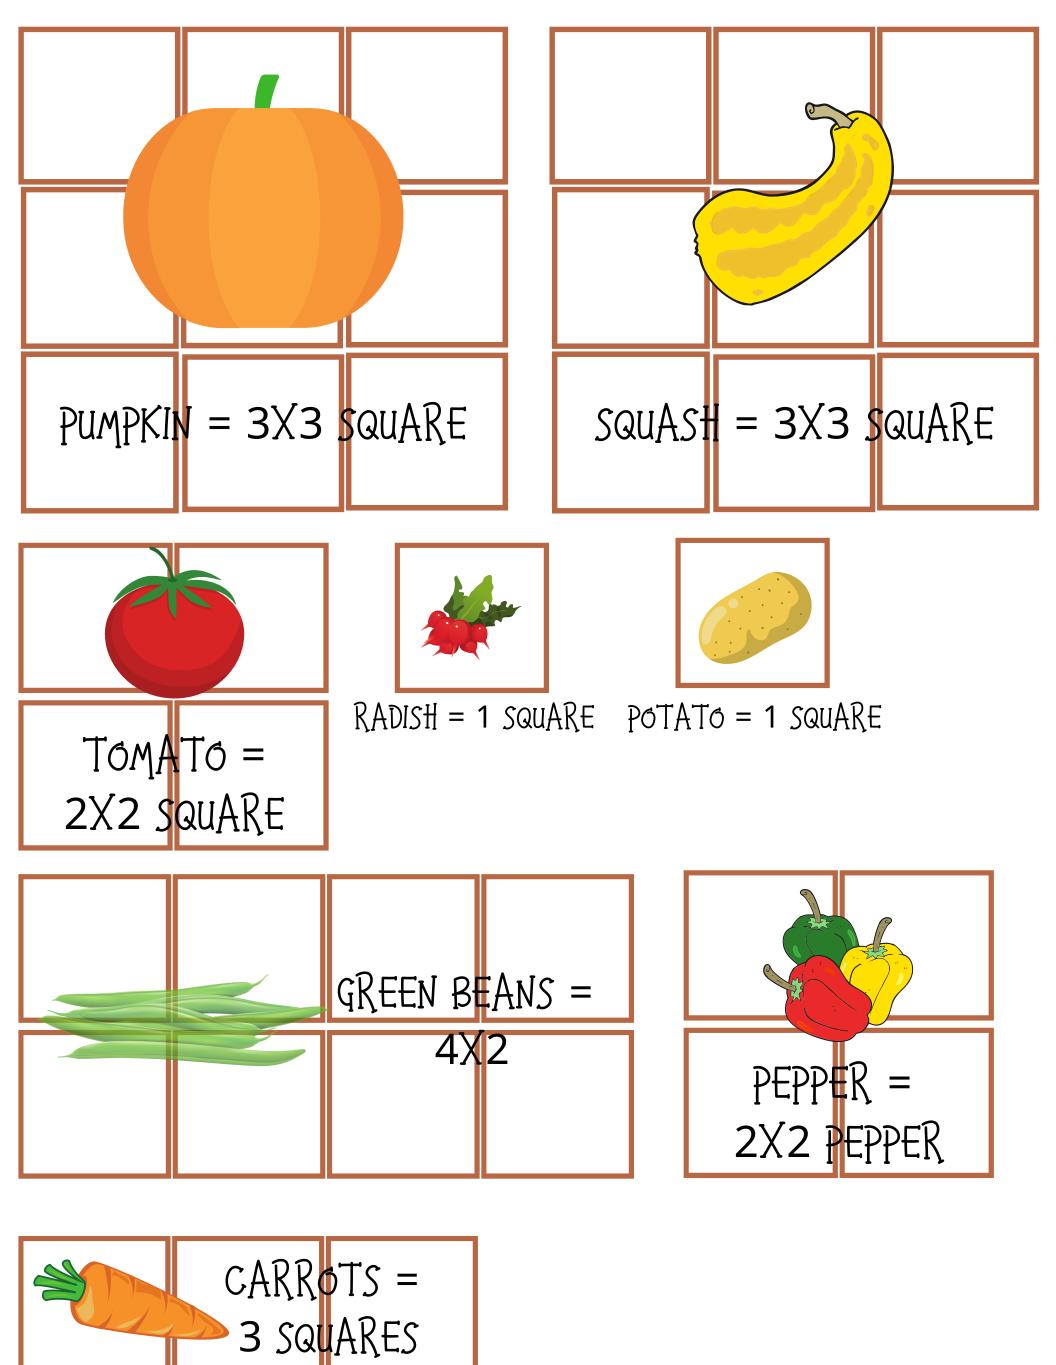

## INSTRUCTIONS

Pick a garden

Plant the veggies by coloring in the amount of squares indicated on the card

Only the same vegetables can touch

Make sure to leave room to walk in your garden

Have fun!