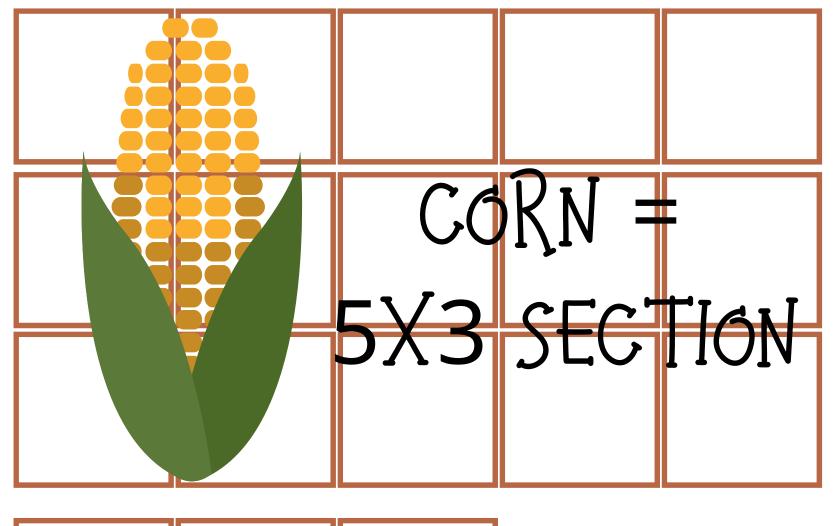

## INSTRUCTIONS

Pick a garden

Plant the veggies by coloring in the amount of squares indicated on the card

Only the same vegetables can touch

Make sure to leave room to walk in your garden

Have fun!