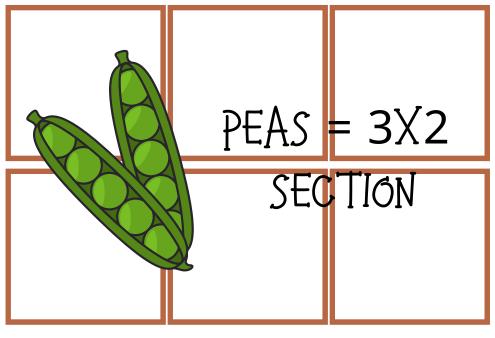

## INSTRUCTIONS

Pick a garden

Plant the veggies by coloring in the amount of squares indicated on the card

Only the same vegetables can touch

Make sure to leave room to walk in your garden

Have fun!